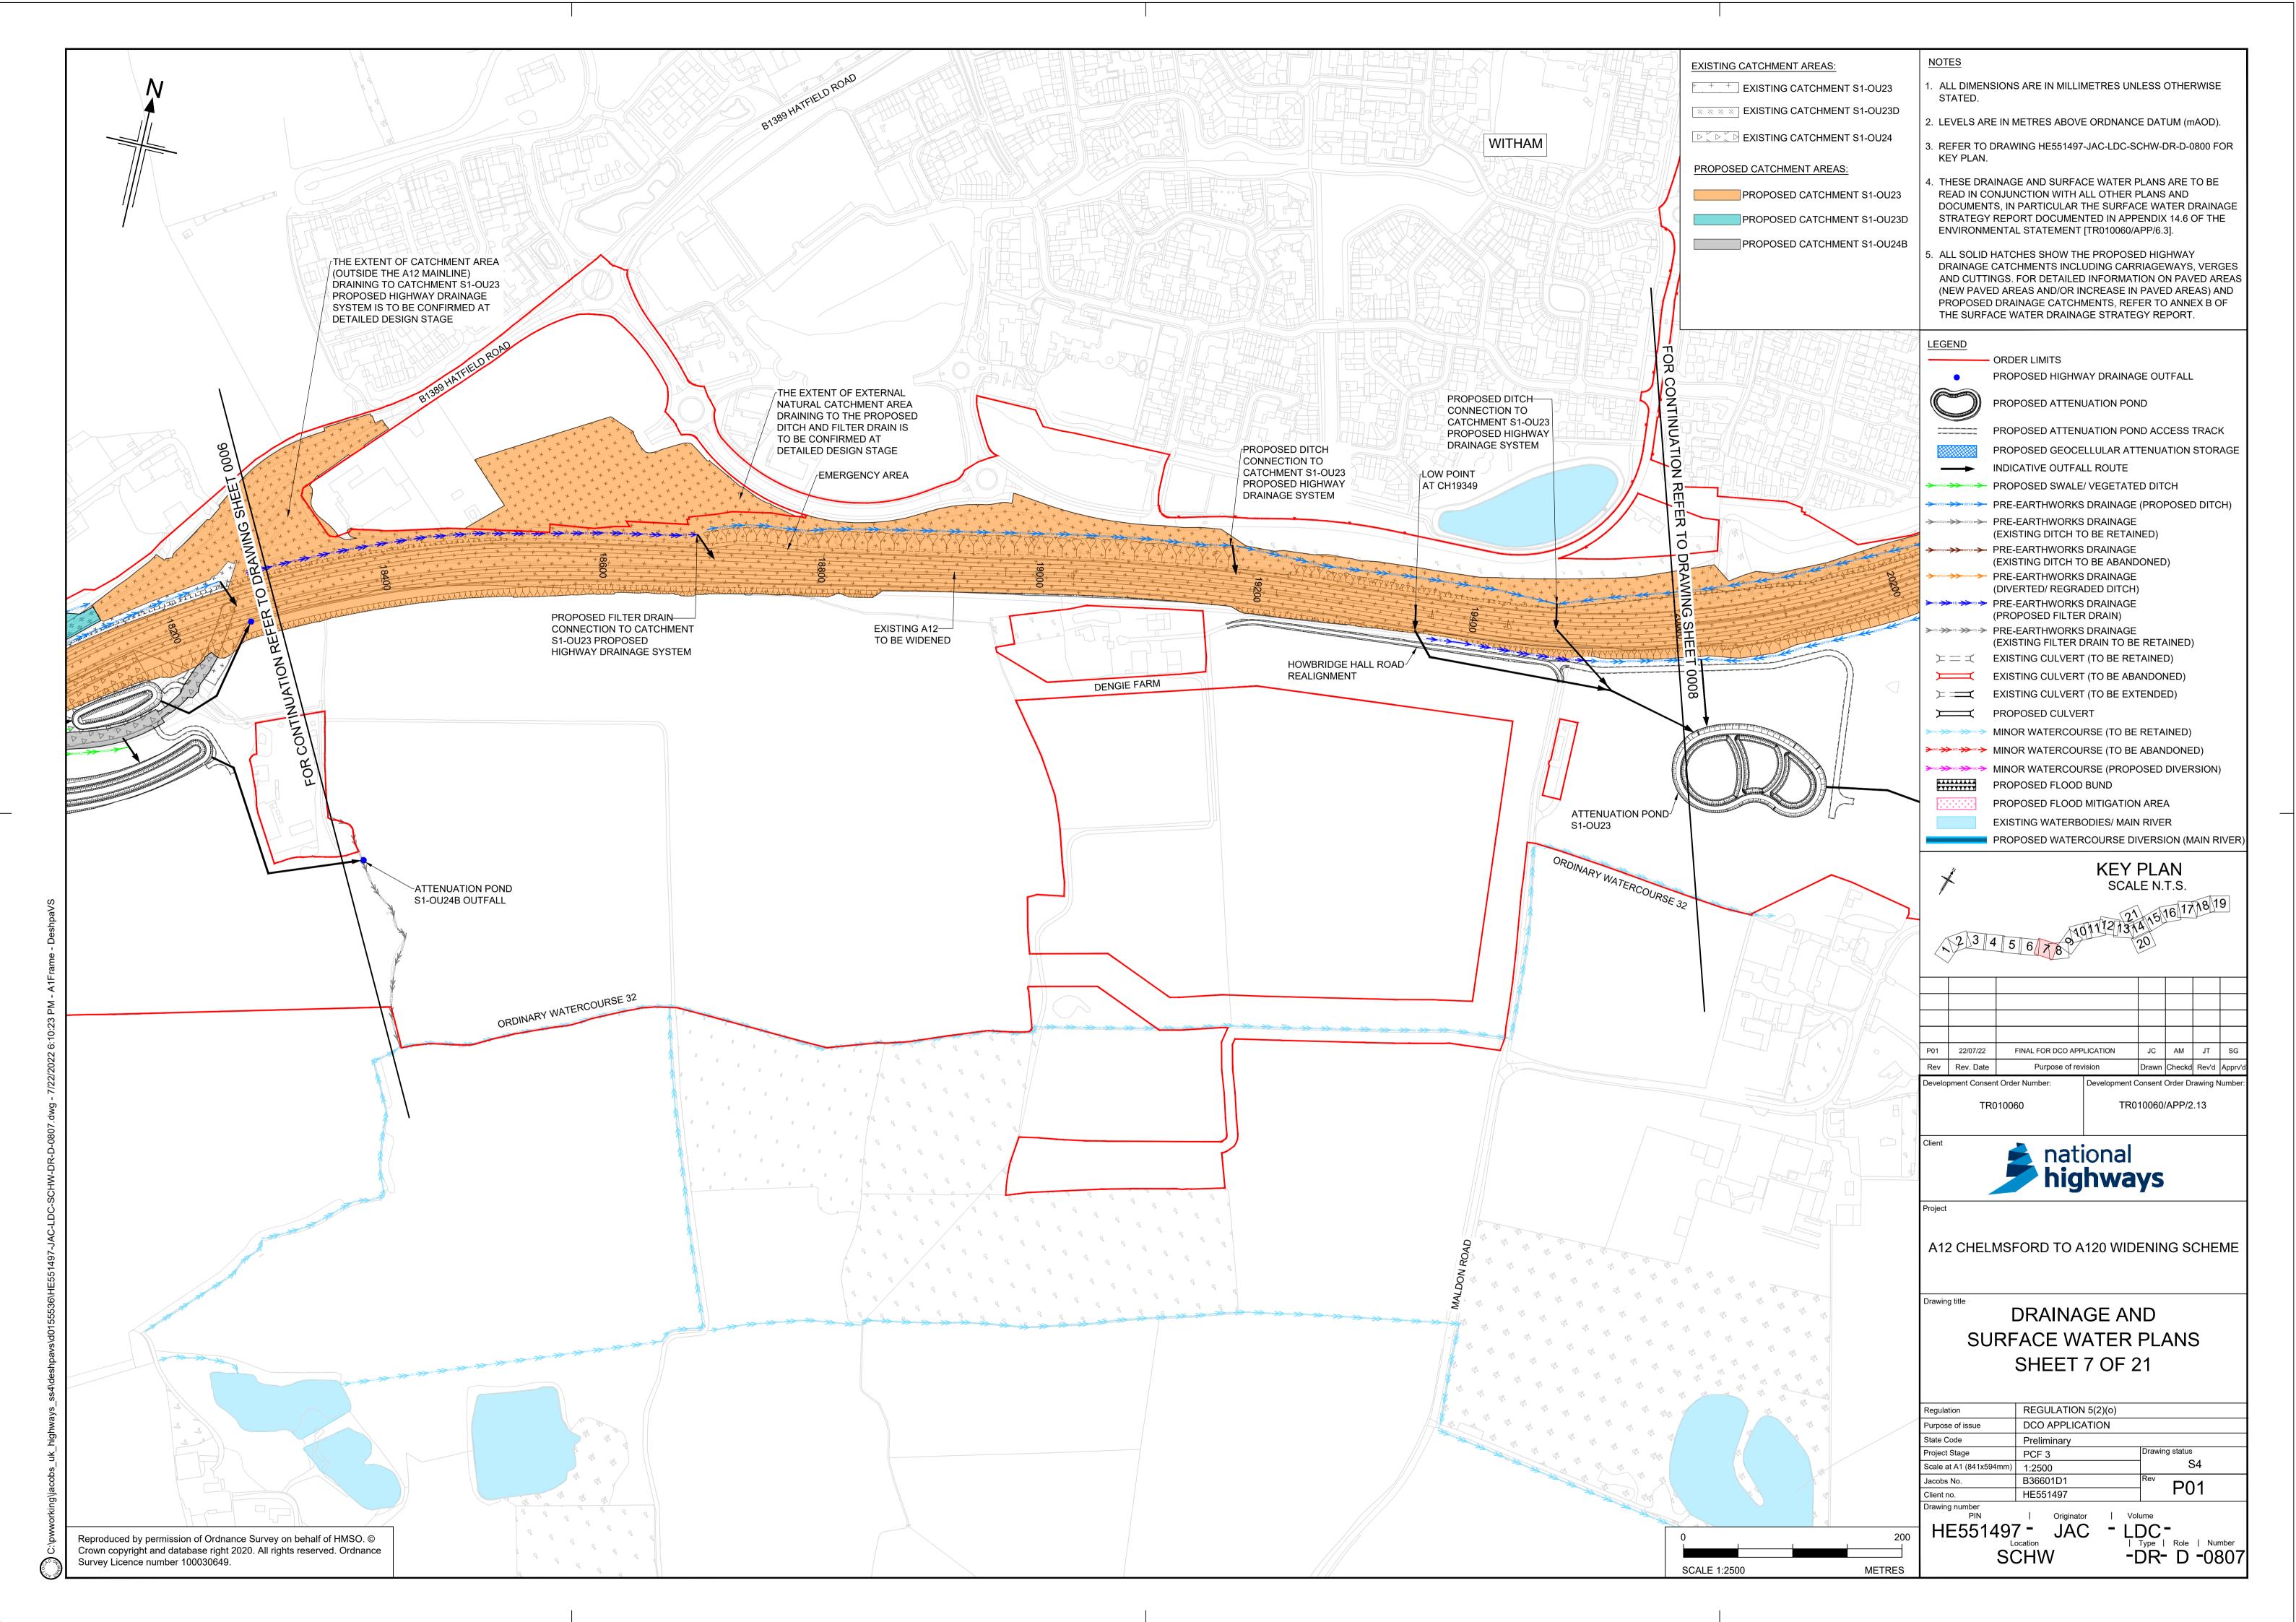

#### A12 Chelmsford to A120 Widening Scheme

TR010060

# 2.13 DRAINAGE AND SURFACE WATER PLANS PART 2

APFP Regulation 5(2)(o)

Planning Act 2008

Infrastructure Planning (Applications: Prescribed Forms and Procedure) Regulations 2009

Volume 2

August 2022

#### **DRAINAGE AND SURFACE WATER PLANS PART 2**

| Regulation Number:                     | Regulation 5(2)(o)                  |
|----------------------------------------|-------------------------------------|
| Planning Inspectorate Scheme Reference | TR010060                            |
| Plot Application Document Reference    | TR010060/APP/2.13                   |
| Author                                 | A12 Project Team, National Highways |