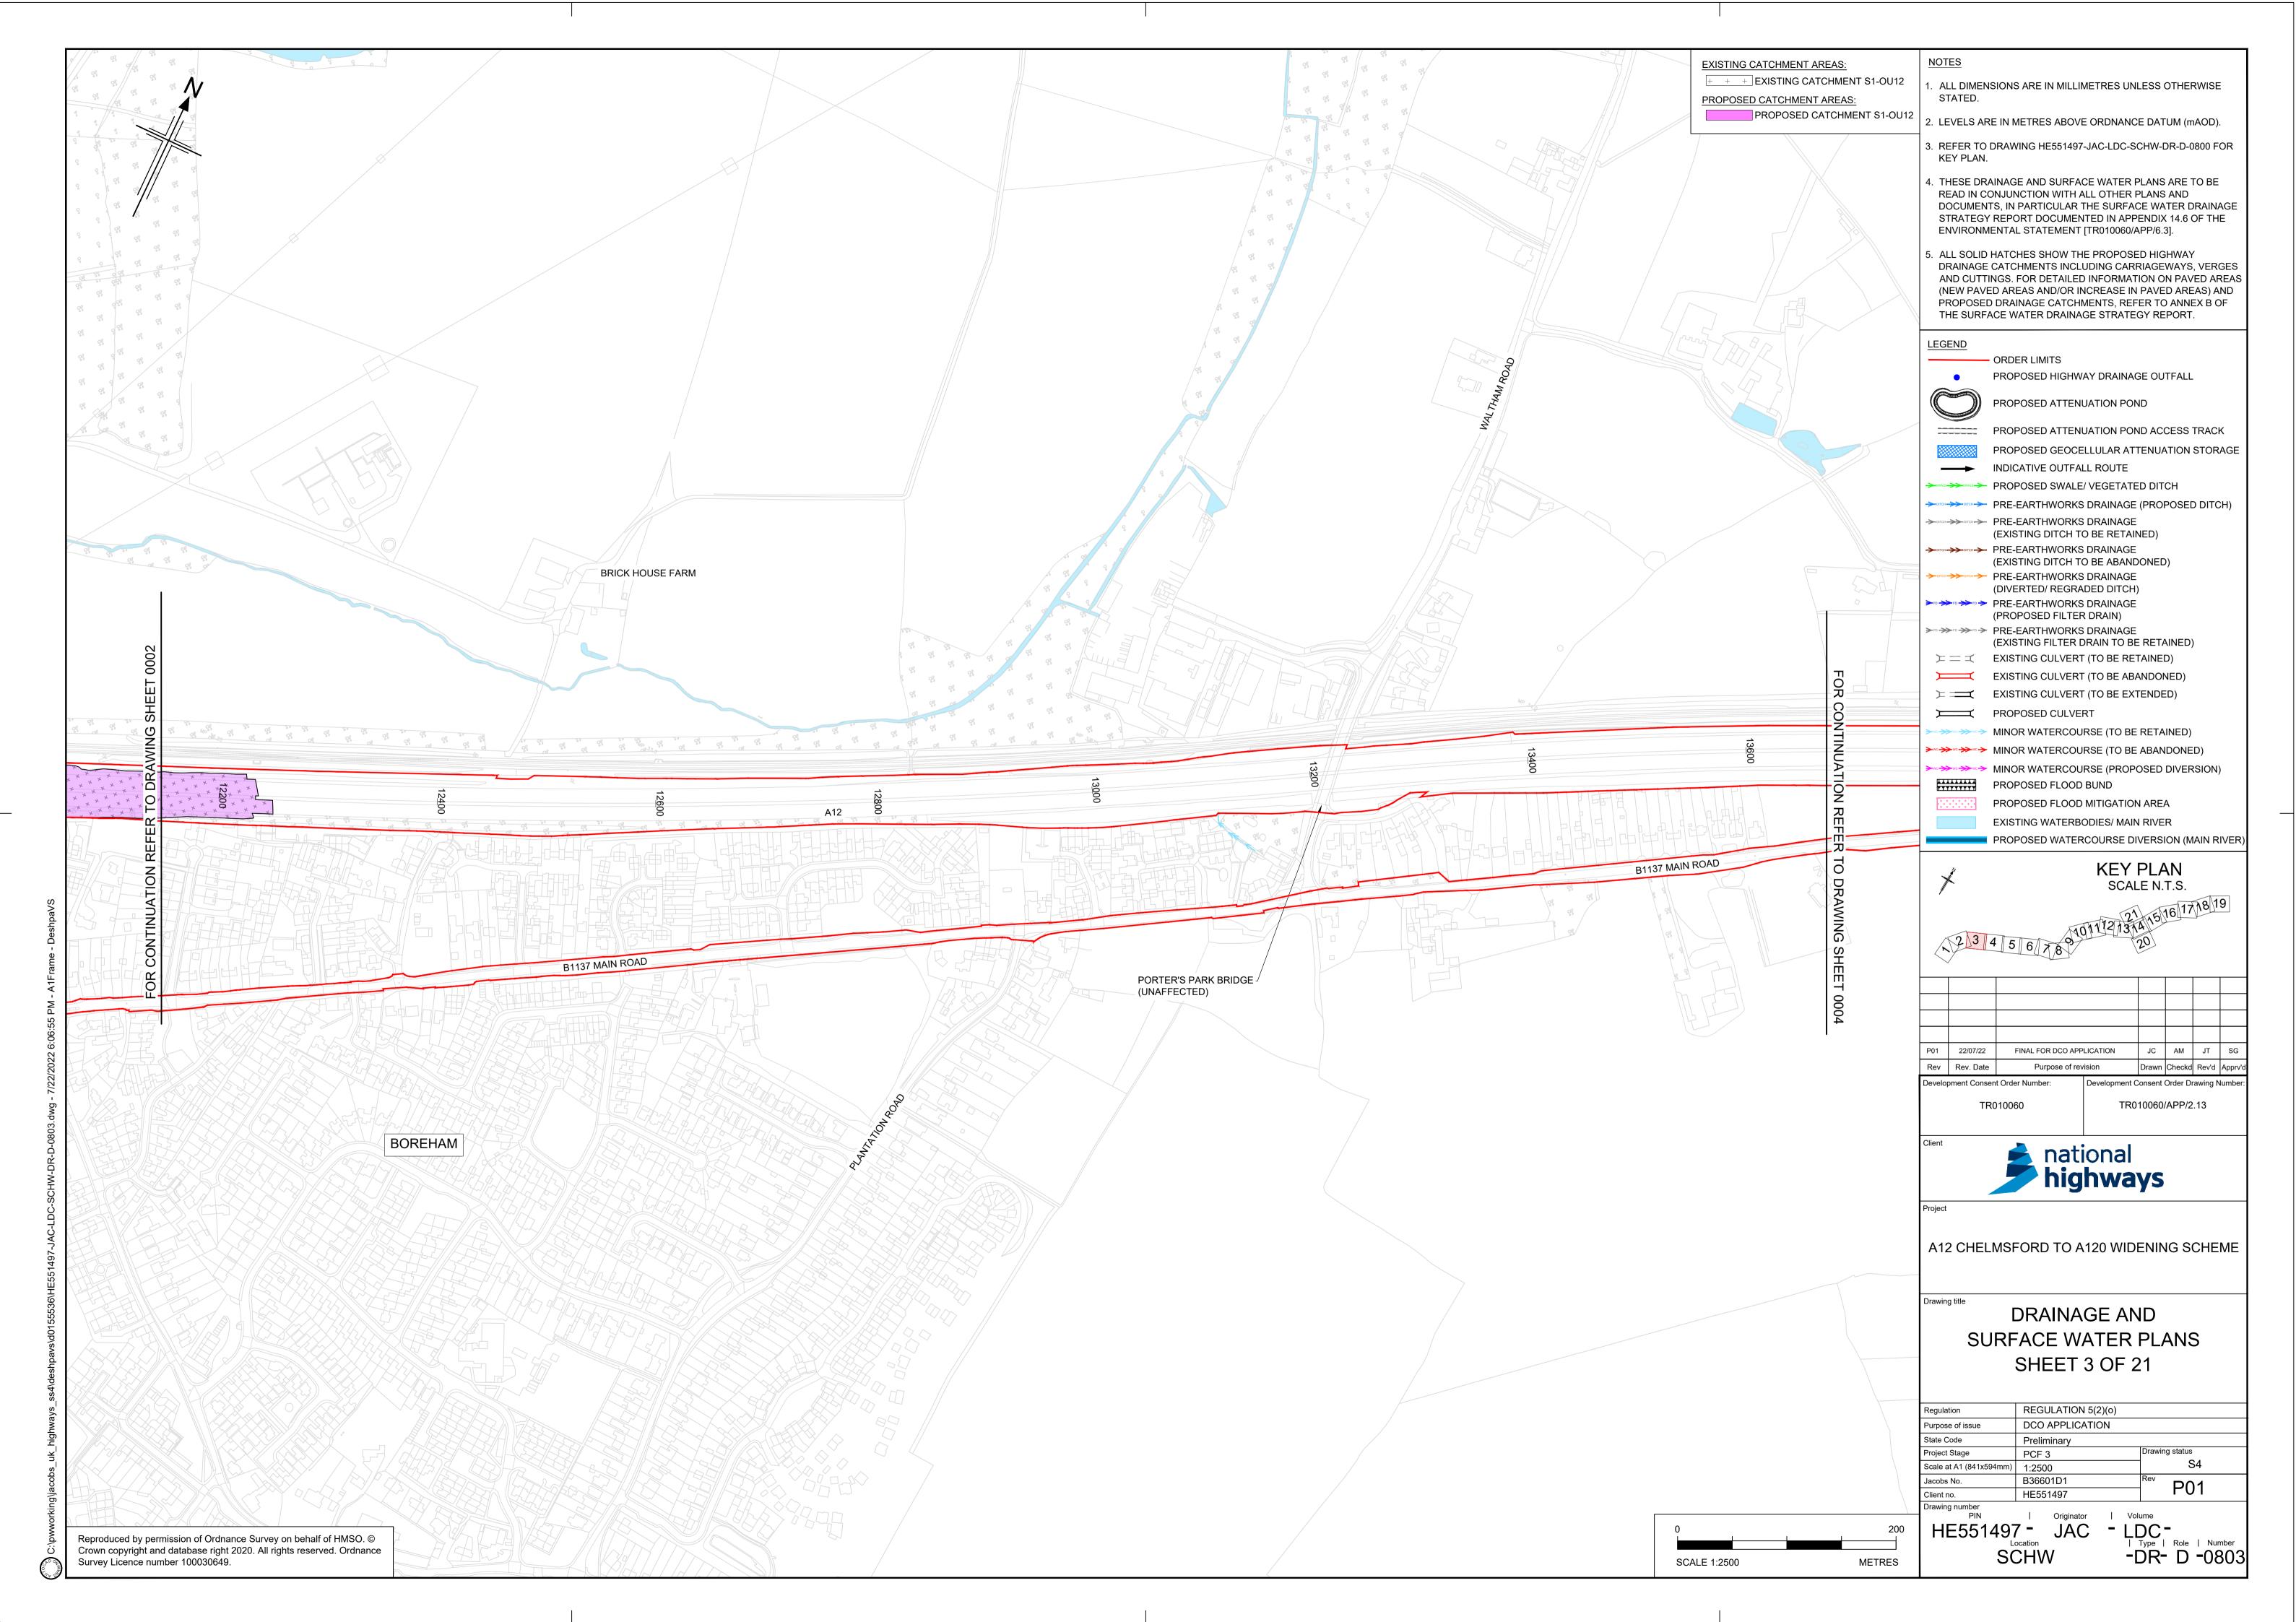

s: Prescribed Forms and Procedure) Regulations 2009

Volume 2

August 2022



### Infrastructure Planning Planning Act 2008

## A12 Chelmsford to A120 Widening Scheme

Development Consent Order 202[]

#### **DRAINAGE AND SURFACE WATER PLANS PART 2**

| Regulation Number:                     | Regulation 5(2)(o)                  |
|----------------------------------------|-------------------------------------|
| Planning Inspectorate Scheme Reference | TR010060                            |
| Plot Application Document Reference    | TR010060/APP/2.13                   |
| Author                                 | A12 Project Team, National Highways |

| Version | Date        | Status of Version |
|---------|-------------|-------------------|
| Rev 1   | August 2022 | DCO Application   |