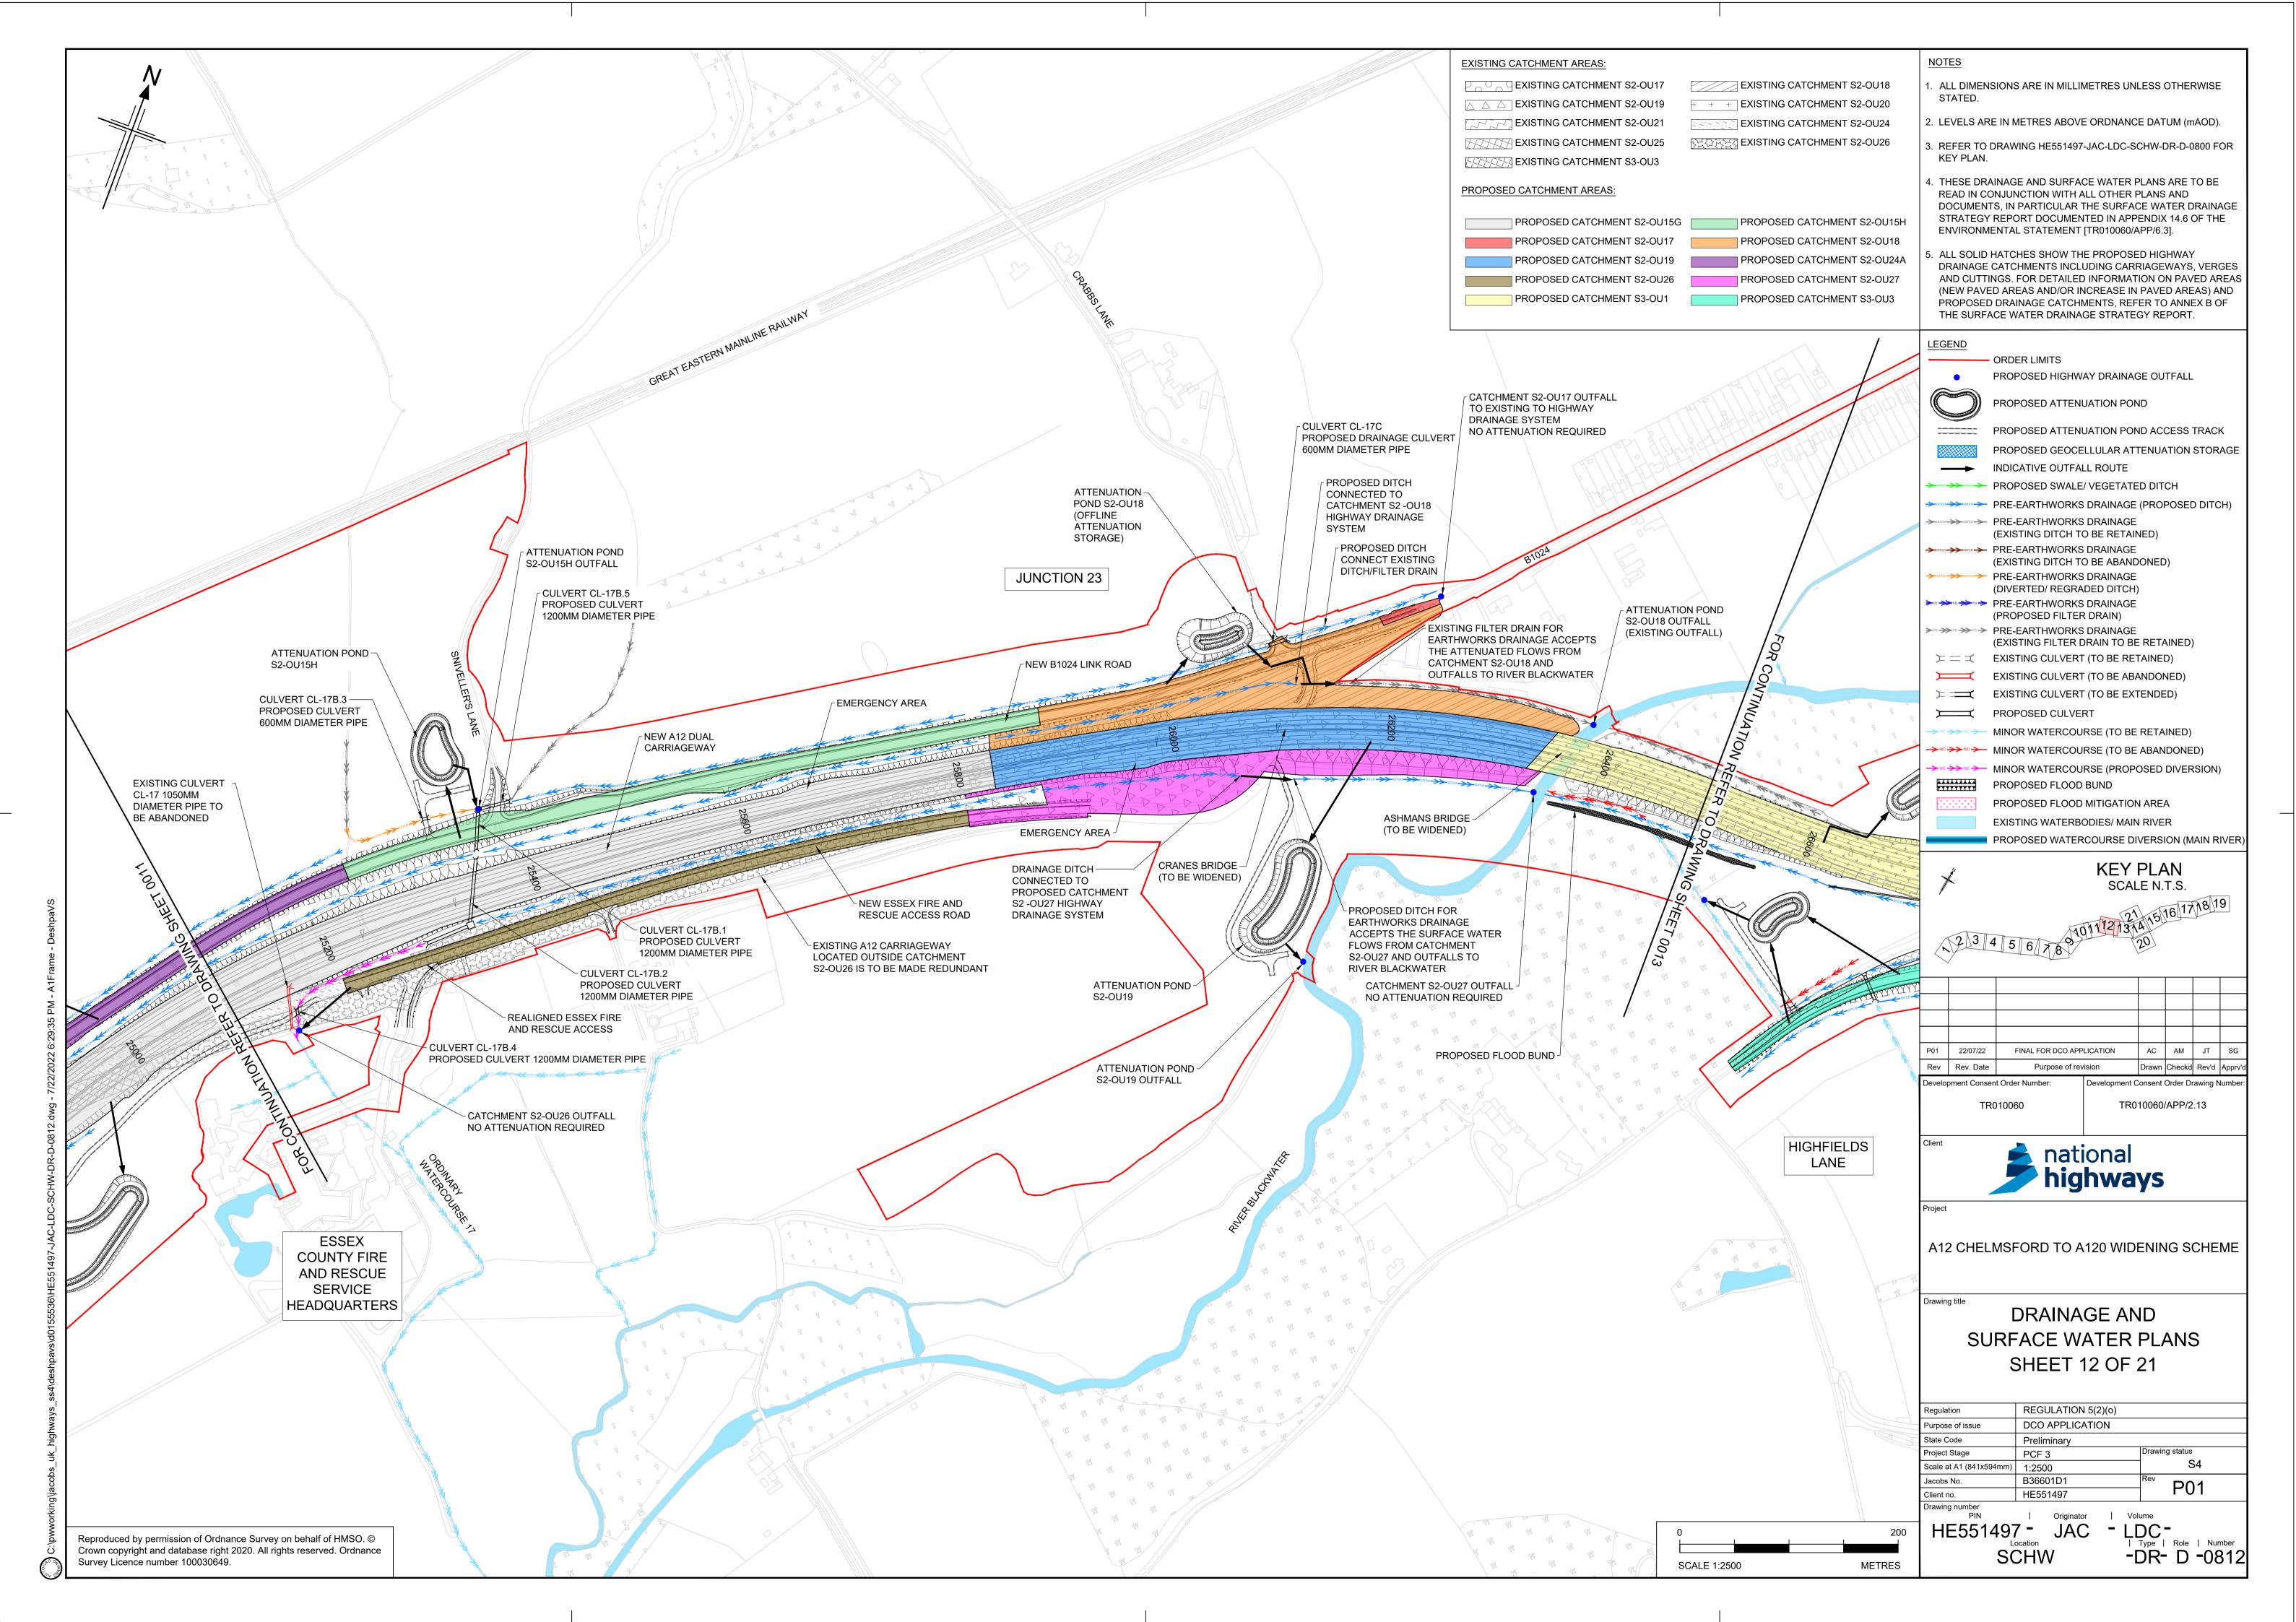

s and Procedure) Regulations 2009

Volume 2

August 2022



### Infrastructure Planning Planning Act 2008

## A12 Chelmsford to A120 Widening Scheme

Development Consent Order 202[]

#### **DRAINAGE AND SURFACE WATER PLANS PART 2**

| Regulation Number:                     | Regulation 5(2)(o)                  |
|----------------------------------------|-------------------------------------|
| Planning Inspectorate Scheme Reference | TR010060                            |
| Plot Application Document Reference    | TR010060/APP/2.13                   |
| Author                                 | A12 Project Team, National Highways |

| Version | Date        | Status of Version |
|---------|-------------|-------------------|
| Rev 1   | August 2022 | DCO Application   |