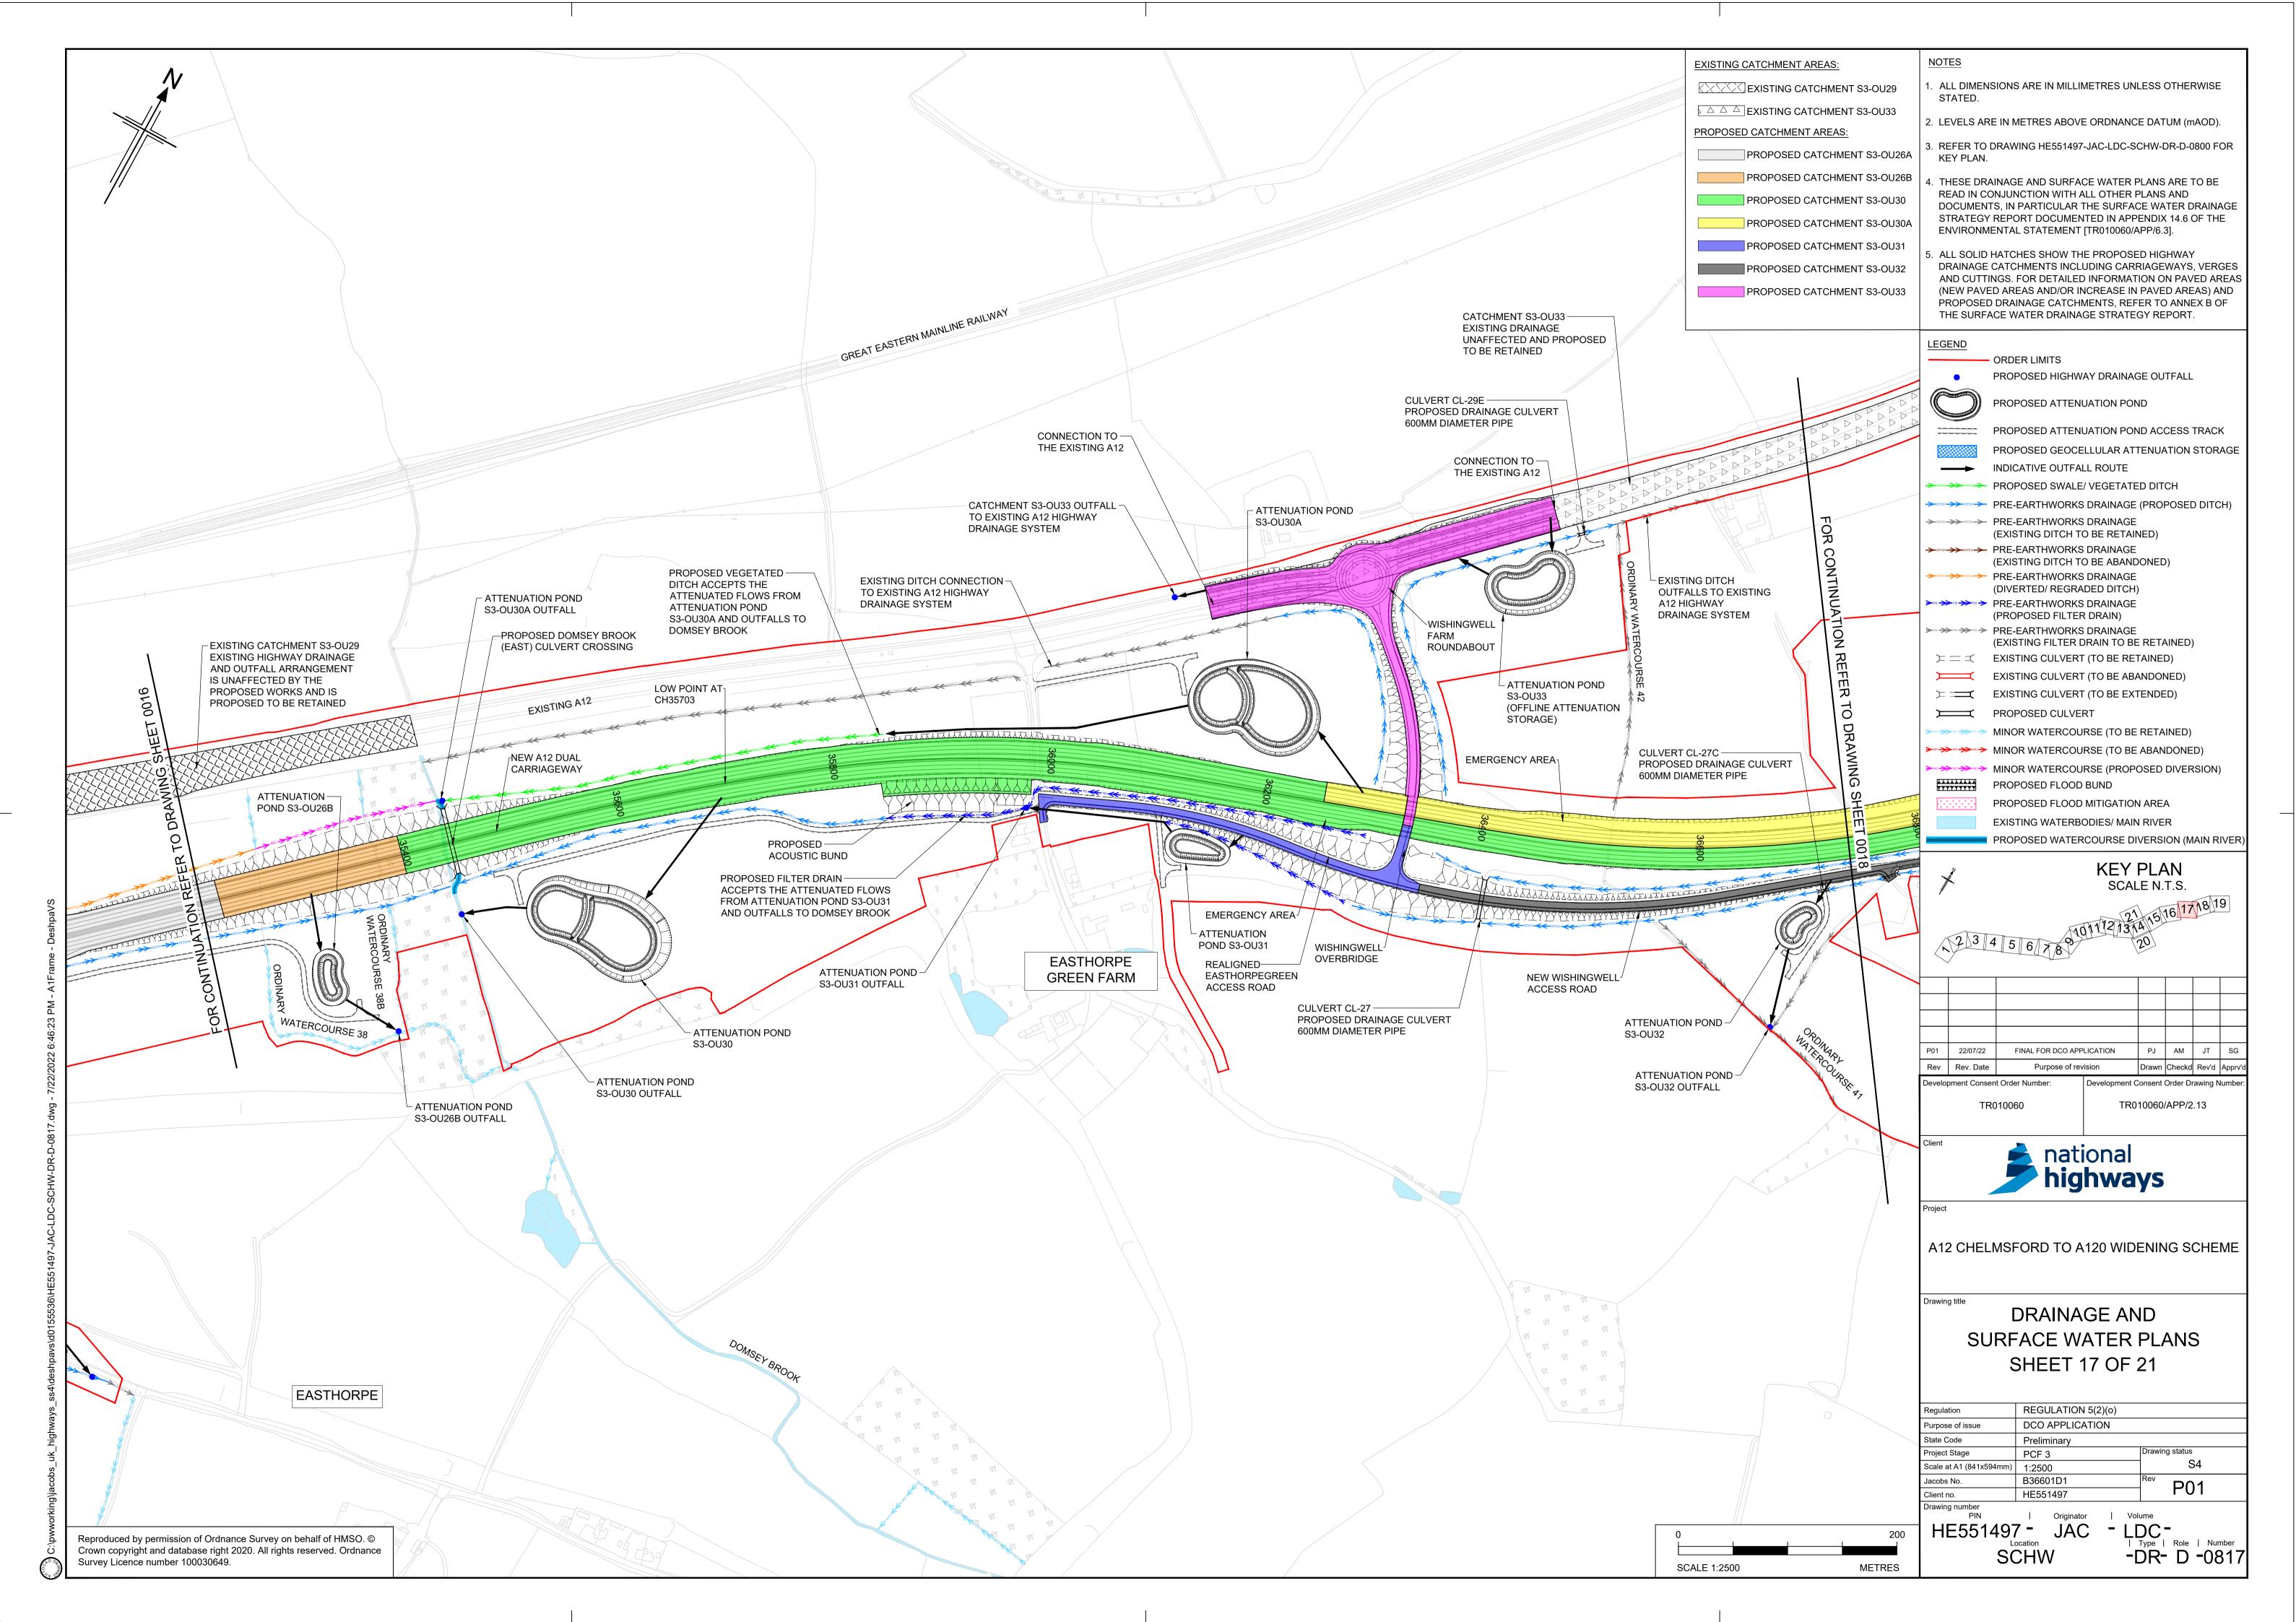

edure) Regulations 2009

Volume 2

August 2022



### Infrastructure Planning Planning Act 2008

## A12 Chelmsford to A120 Widening Scheme

Development Consent Order 202[]

#### **DRAINAGE AND SURFACE WATER PLANS PART 2**

| Regulation Number:                     | Regulation 5(2)(o)                  |
|----------------------------------------|-------------------------------------|
| Planning Inspectorate Scheme Reference | TR010060                            |
| Plot Application Document Reference    | TR010060/APP/2.13                   |
| Author                                 | A12 Project Team, National Highways |

| Version | Date        | Status of Version |
|---------|-------------|-------------------|
| Rev 1   | August 2022 | DCO Application   |