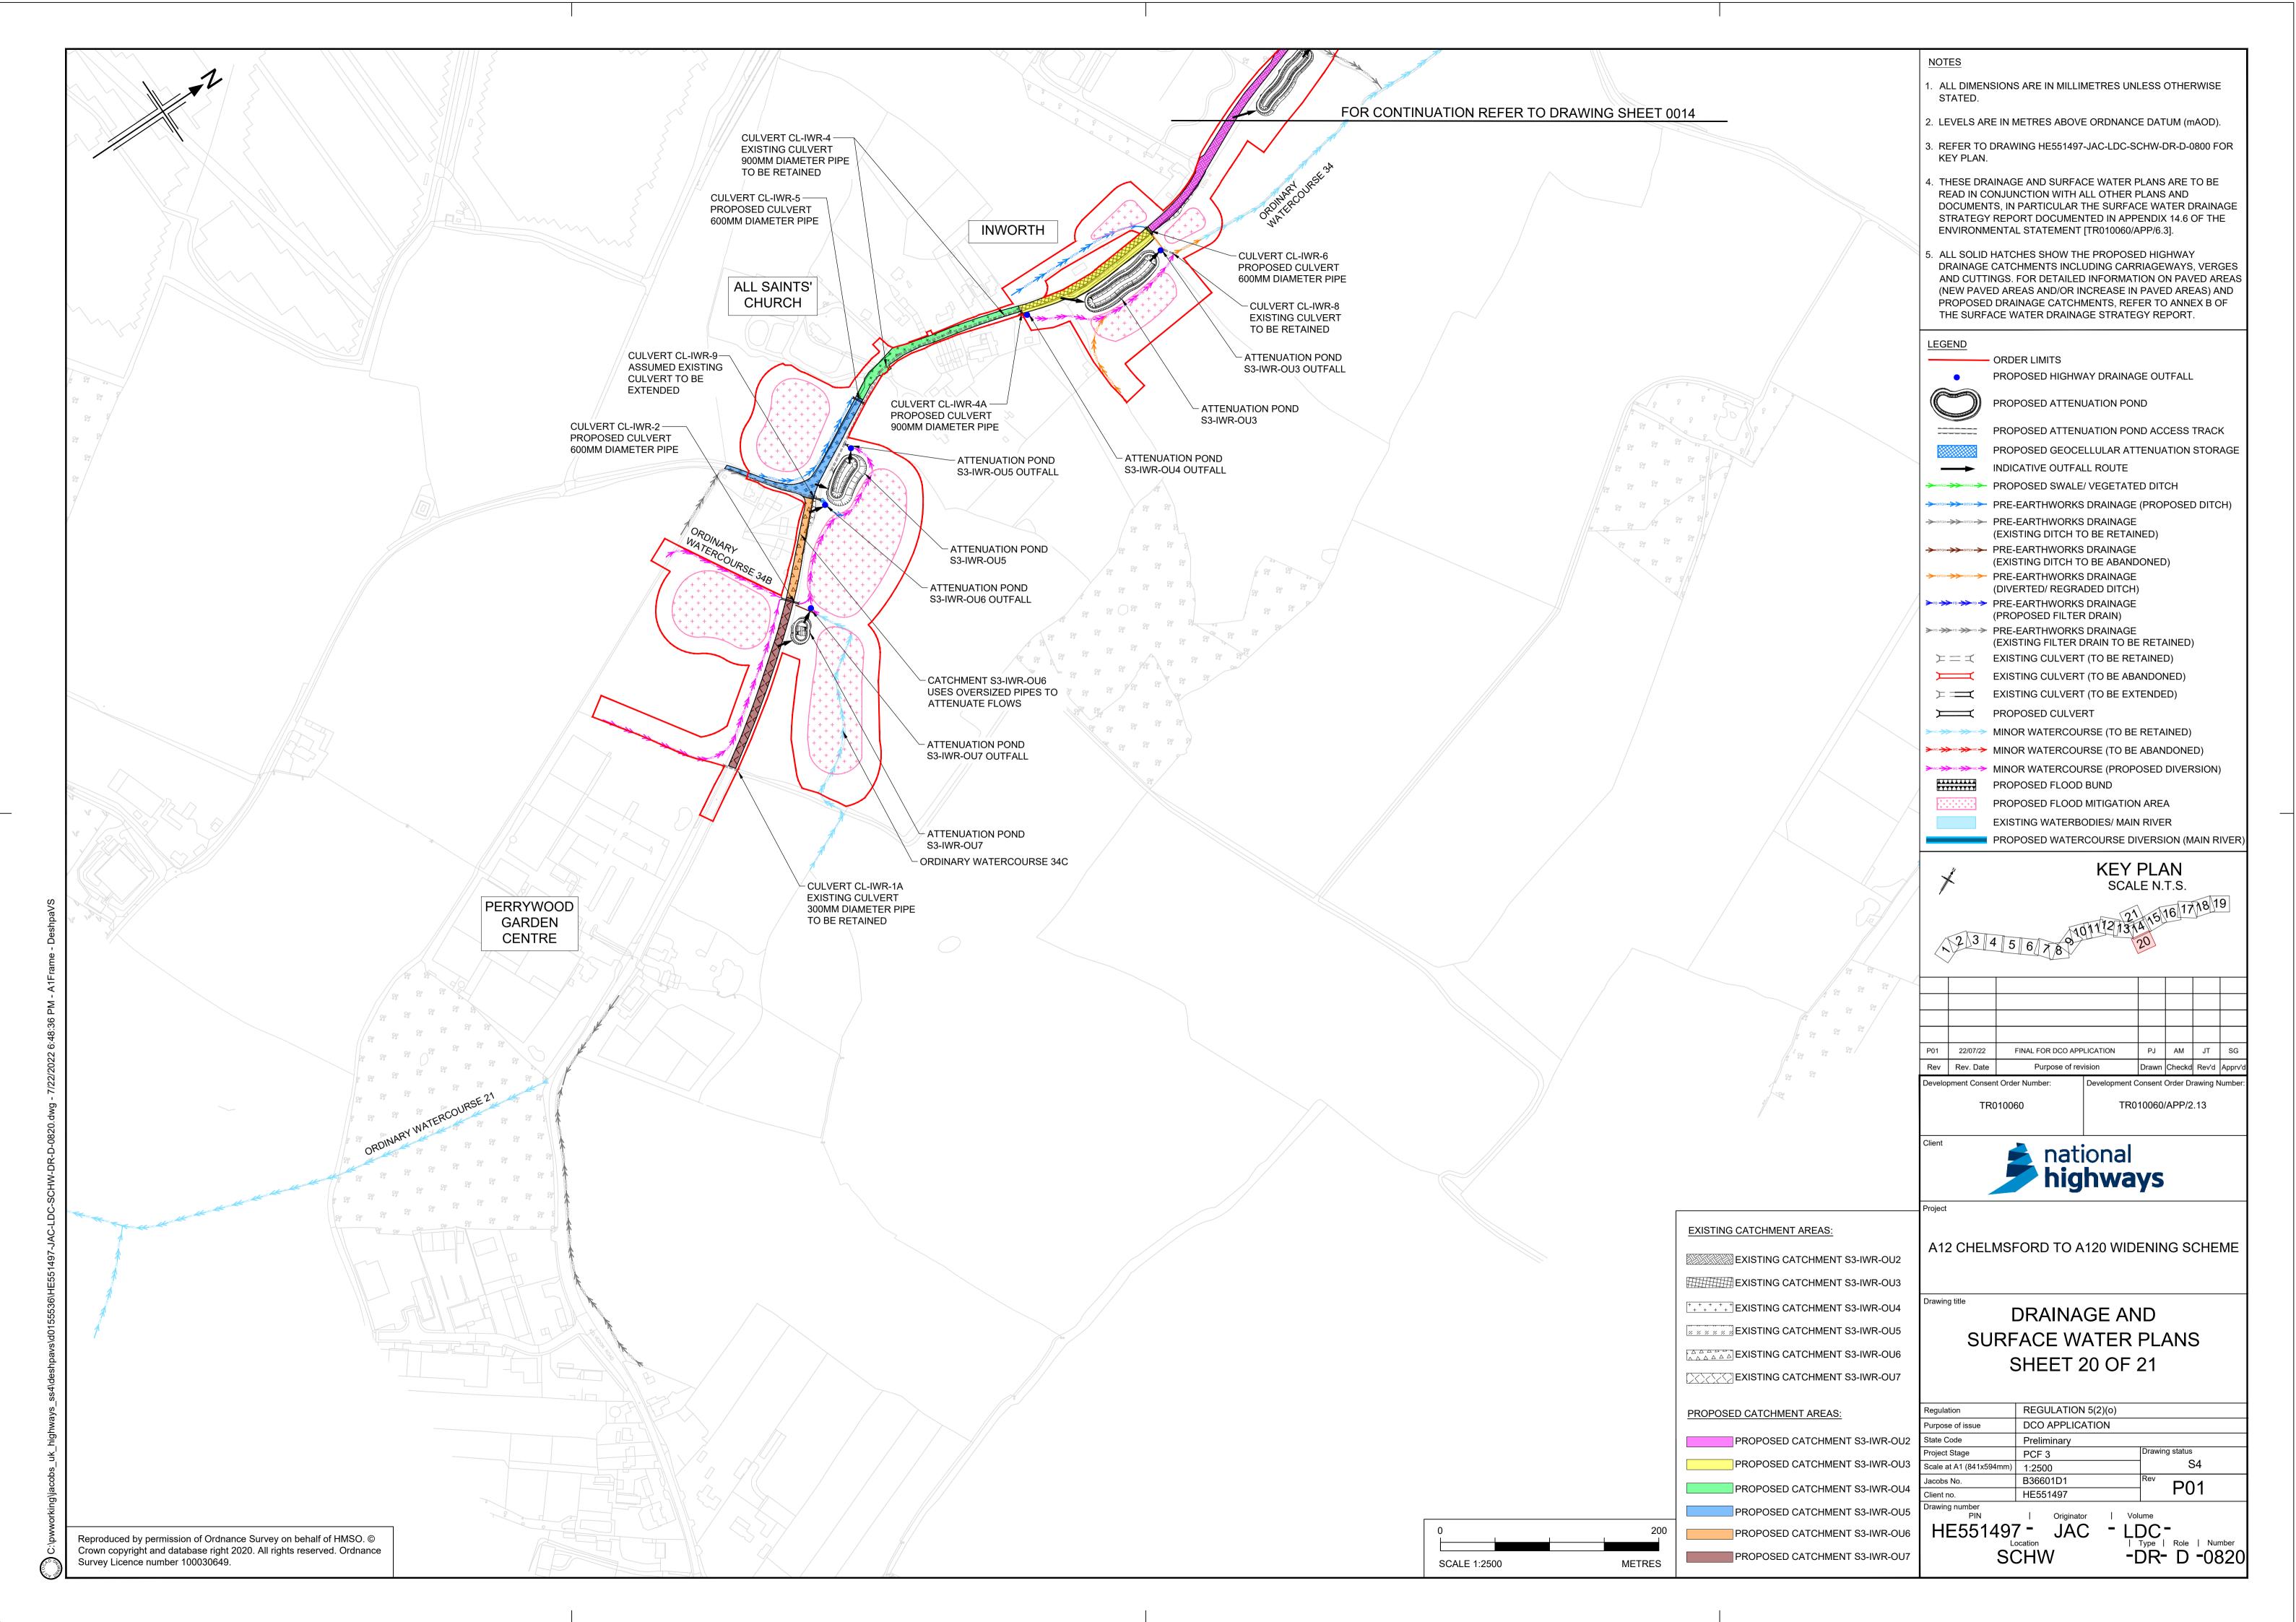

Regulations 2009

Volume 2

August 2022



### Infrastructure Planning Planning Act 2008

## A12 Chelmsford to A120 Widening Scheme

Development Consent Order 202[]

#### **DRAINAGE AND SURFACE WATER PLANS PART 2**

| Regulation Number:                     | Regulation 5(2)(o)                  |
|----------------------------------------|-------------------------------------|
| Planning Inspectorate Scheme Reference | TR010060                            |
| Plot Application Document Reference    | TR010060/APP/2.13                   |
| Author                                 | A12 Project Team, National Highways |

| Version | Date        | Status of Version |
|---------|-------------|-------------------|
| Rev 1   | August 2022 | DCO Application   |