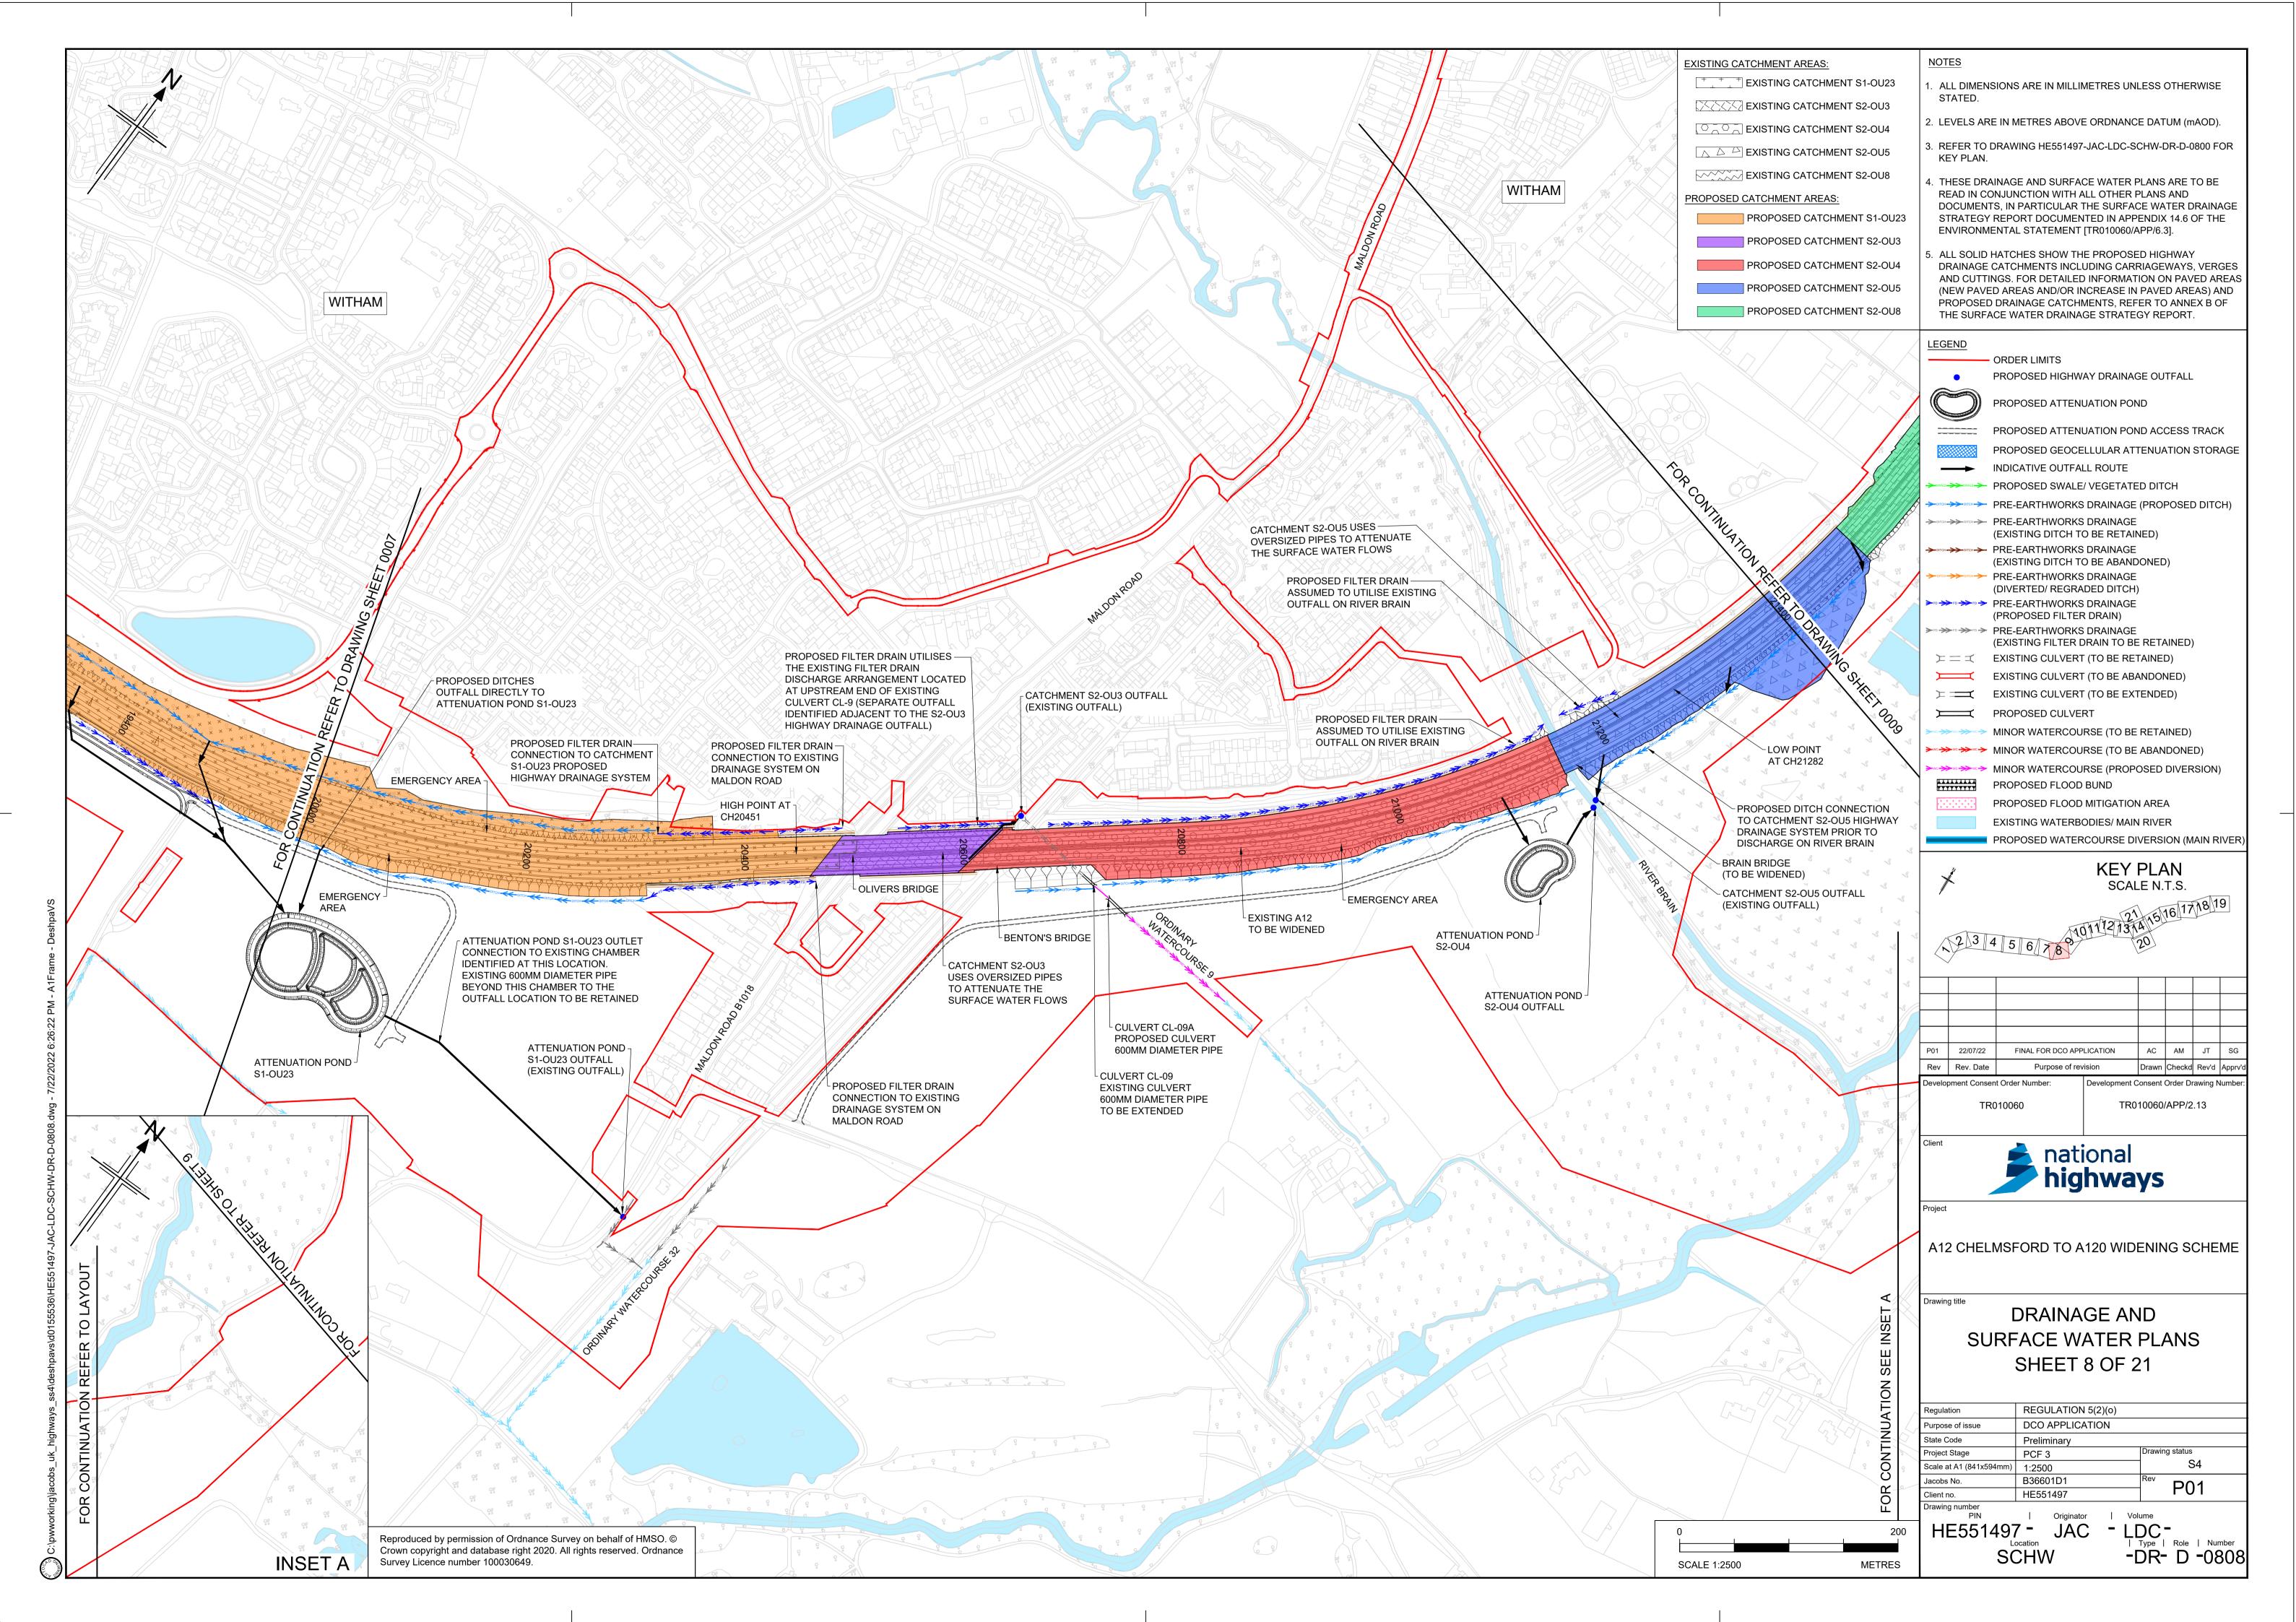

#### A12 Chelmsford to A120 Widening Scheme

TR010060

# 2.13 DRAINAGE AND SURFACE WATER PLANS PART 2

APFP Regulation 5(2)(o)

Planning Act 2008

Infrastructure Planning (Applications: Prescribed Forms and Procedure) Regulations 2009

Volume 2

August 2022

#### **DRAINAGE AND SURFACE WATER PLANS PART 2**

| Regulation Number:                     | Regulation 5(2)(o)                  |
|----------------------------------------|-------------------------------------|
| Planning Inspectorate Scheme Reference | TR010060                            |
| Plot Application Document Reference    | TR010060/APP/2.13                   |
| Author                                 | A12 Project Team, National Highways |