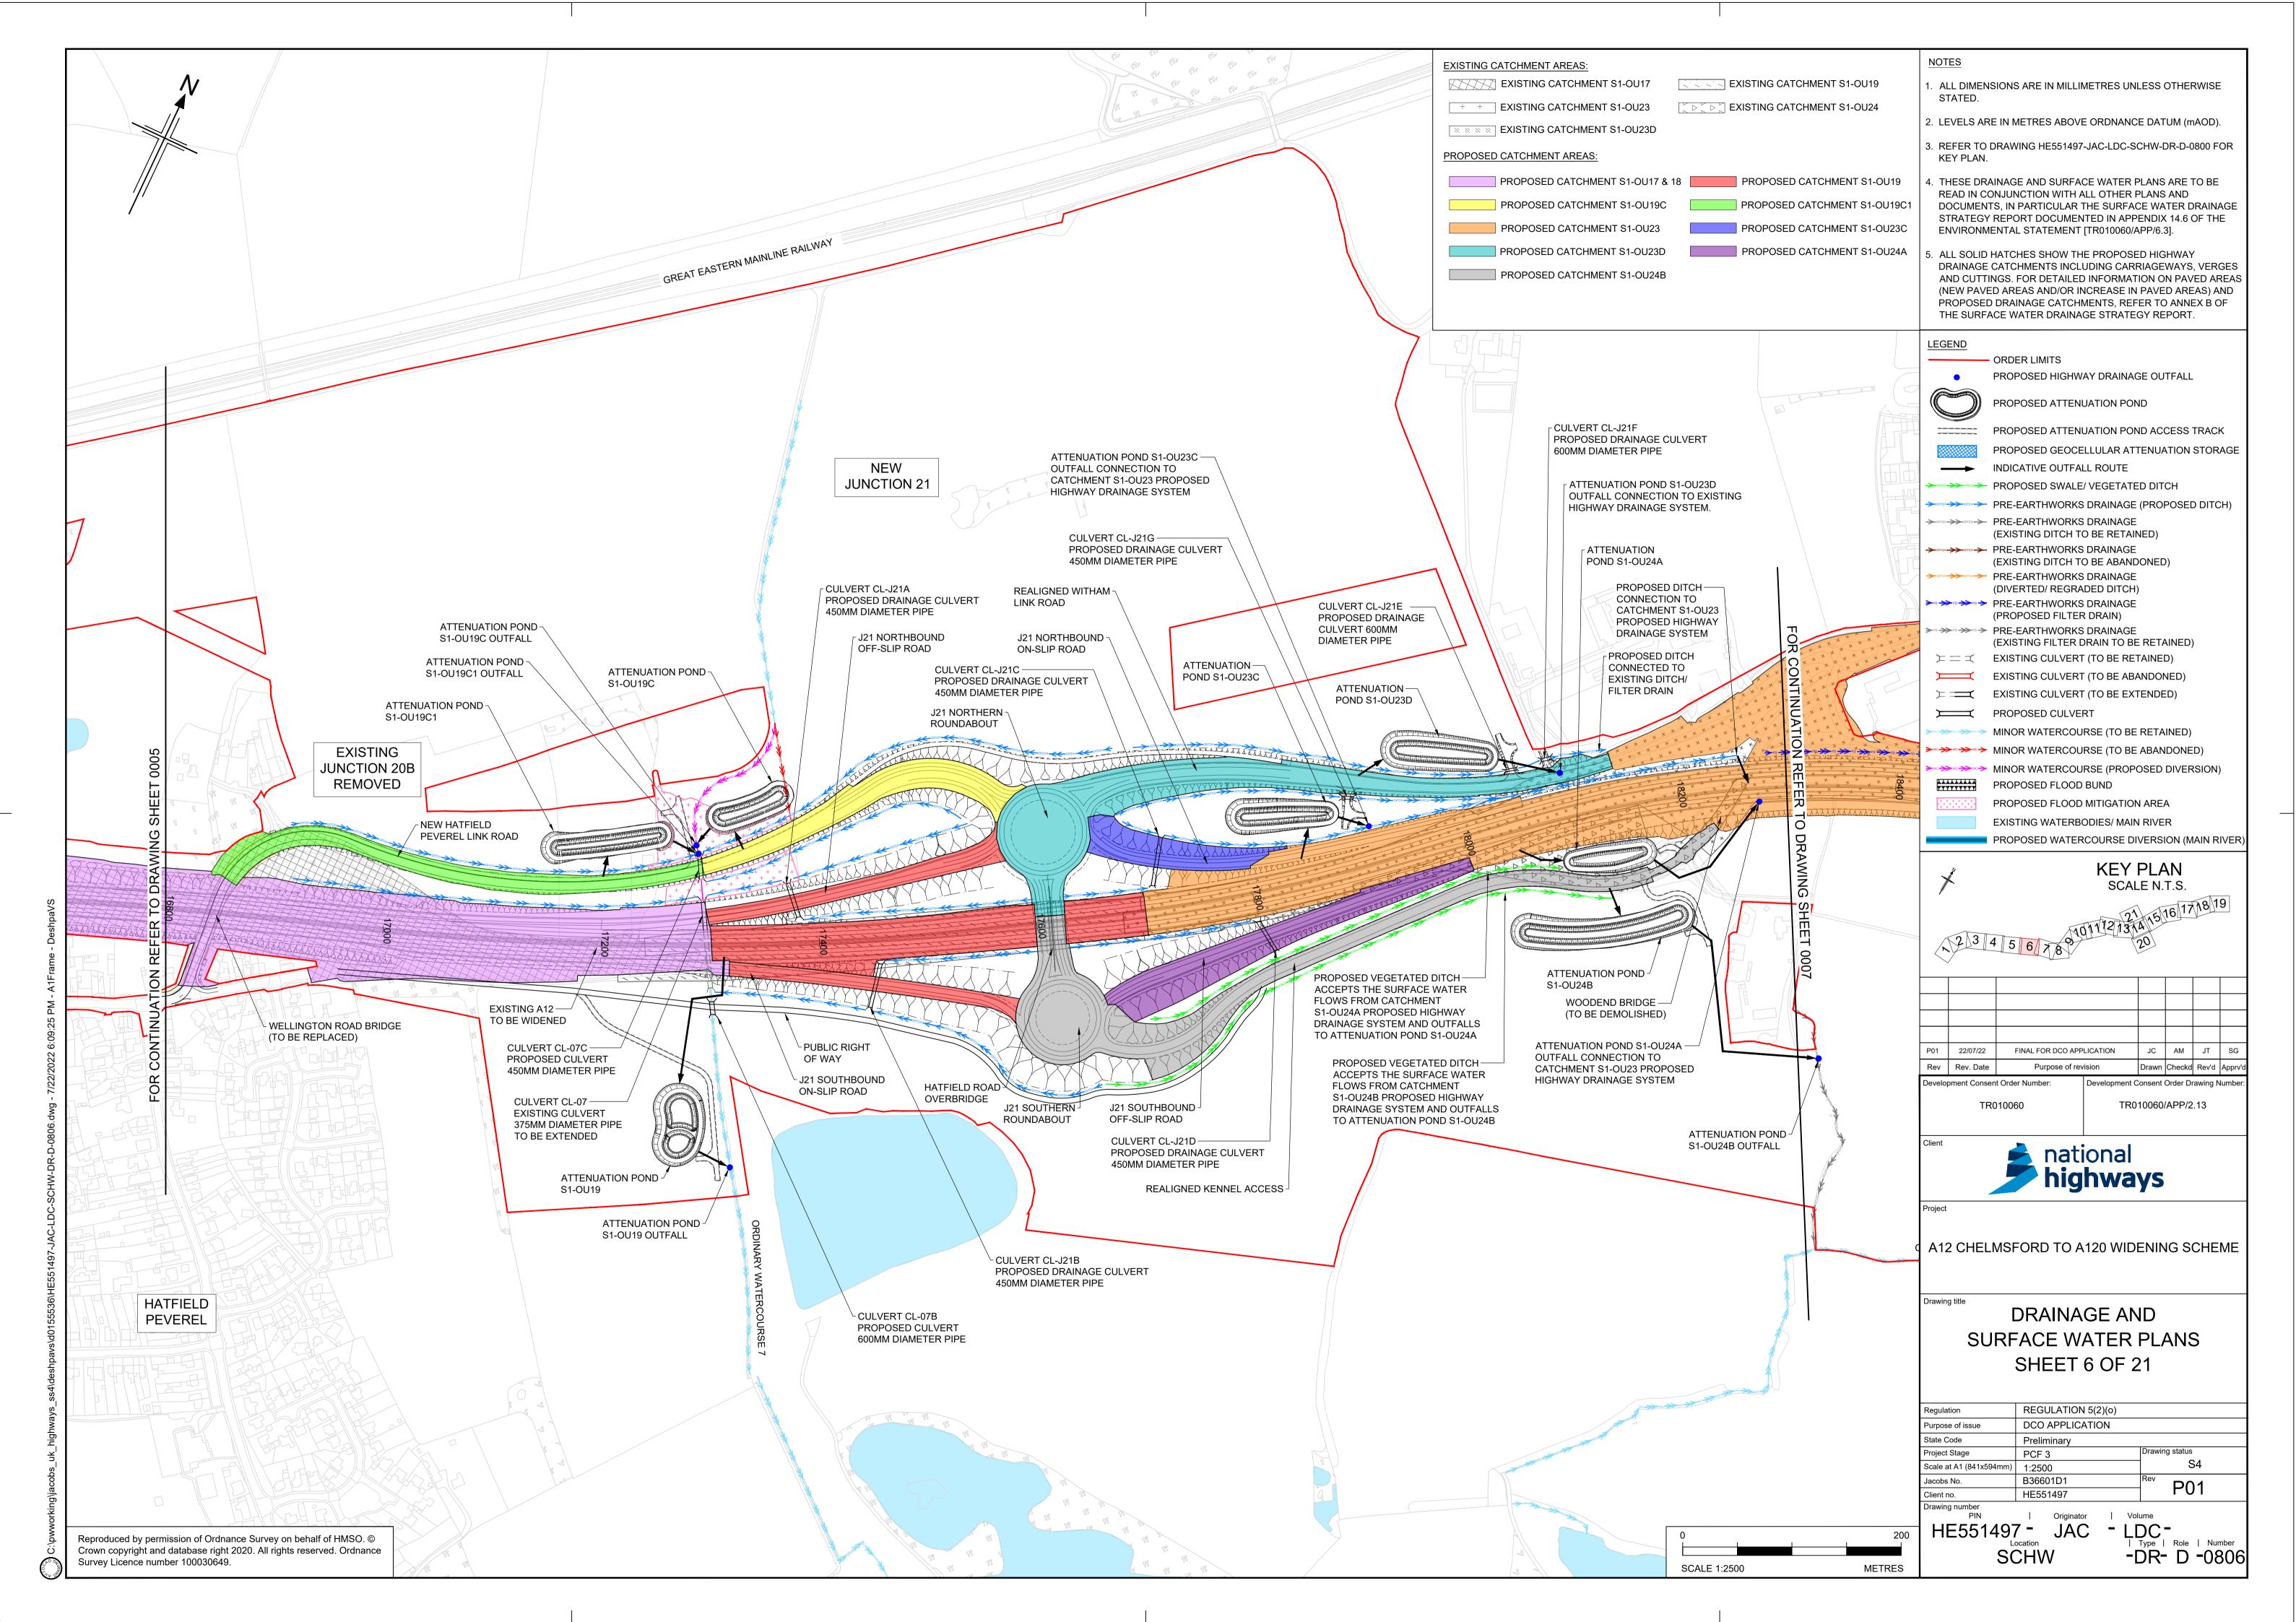

#### A12 Chelmsford to A120 Widening Scheme

TR010060

# 2.13 DRAINAGE AND SURFACE WATER PLANS PART 2

APFP Regulation 5(2)(o)

Planning Act 2008

Infrastructure Planning (Applications: Prescribed Forms and Procedure) Regulations 2009

Volume 2

August 2022

#### **DRAINAGE AND SURFACE WATER PLANS PART 2**

| Regulation Number:                     | Regulation 5(2)(o)                  |
|----------------------------------------|-------------------------------------|
| Planning Inspectorate Scheme Reference | TR010060                            |
| Plot Application Document Reference    | TR010060/APP/2.13                   |
| Author                                 | A12 Project Team, National Highways |