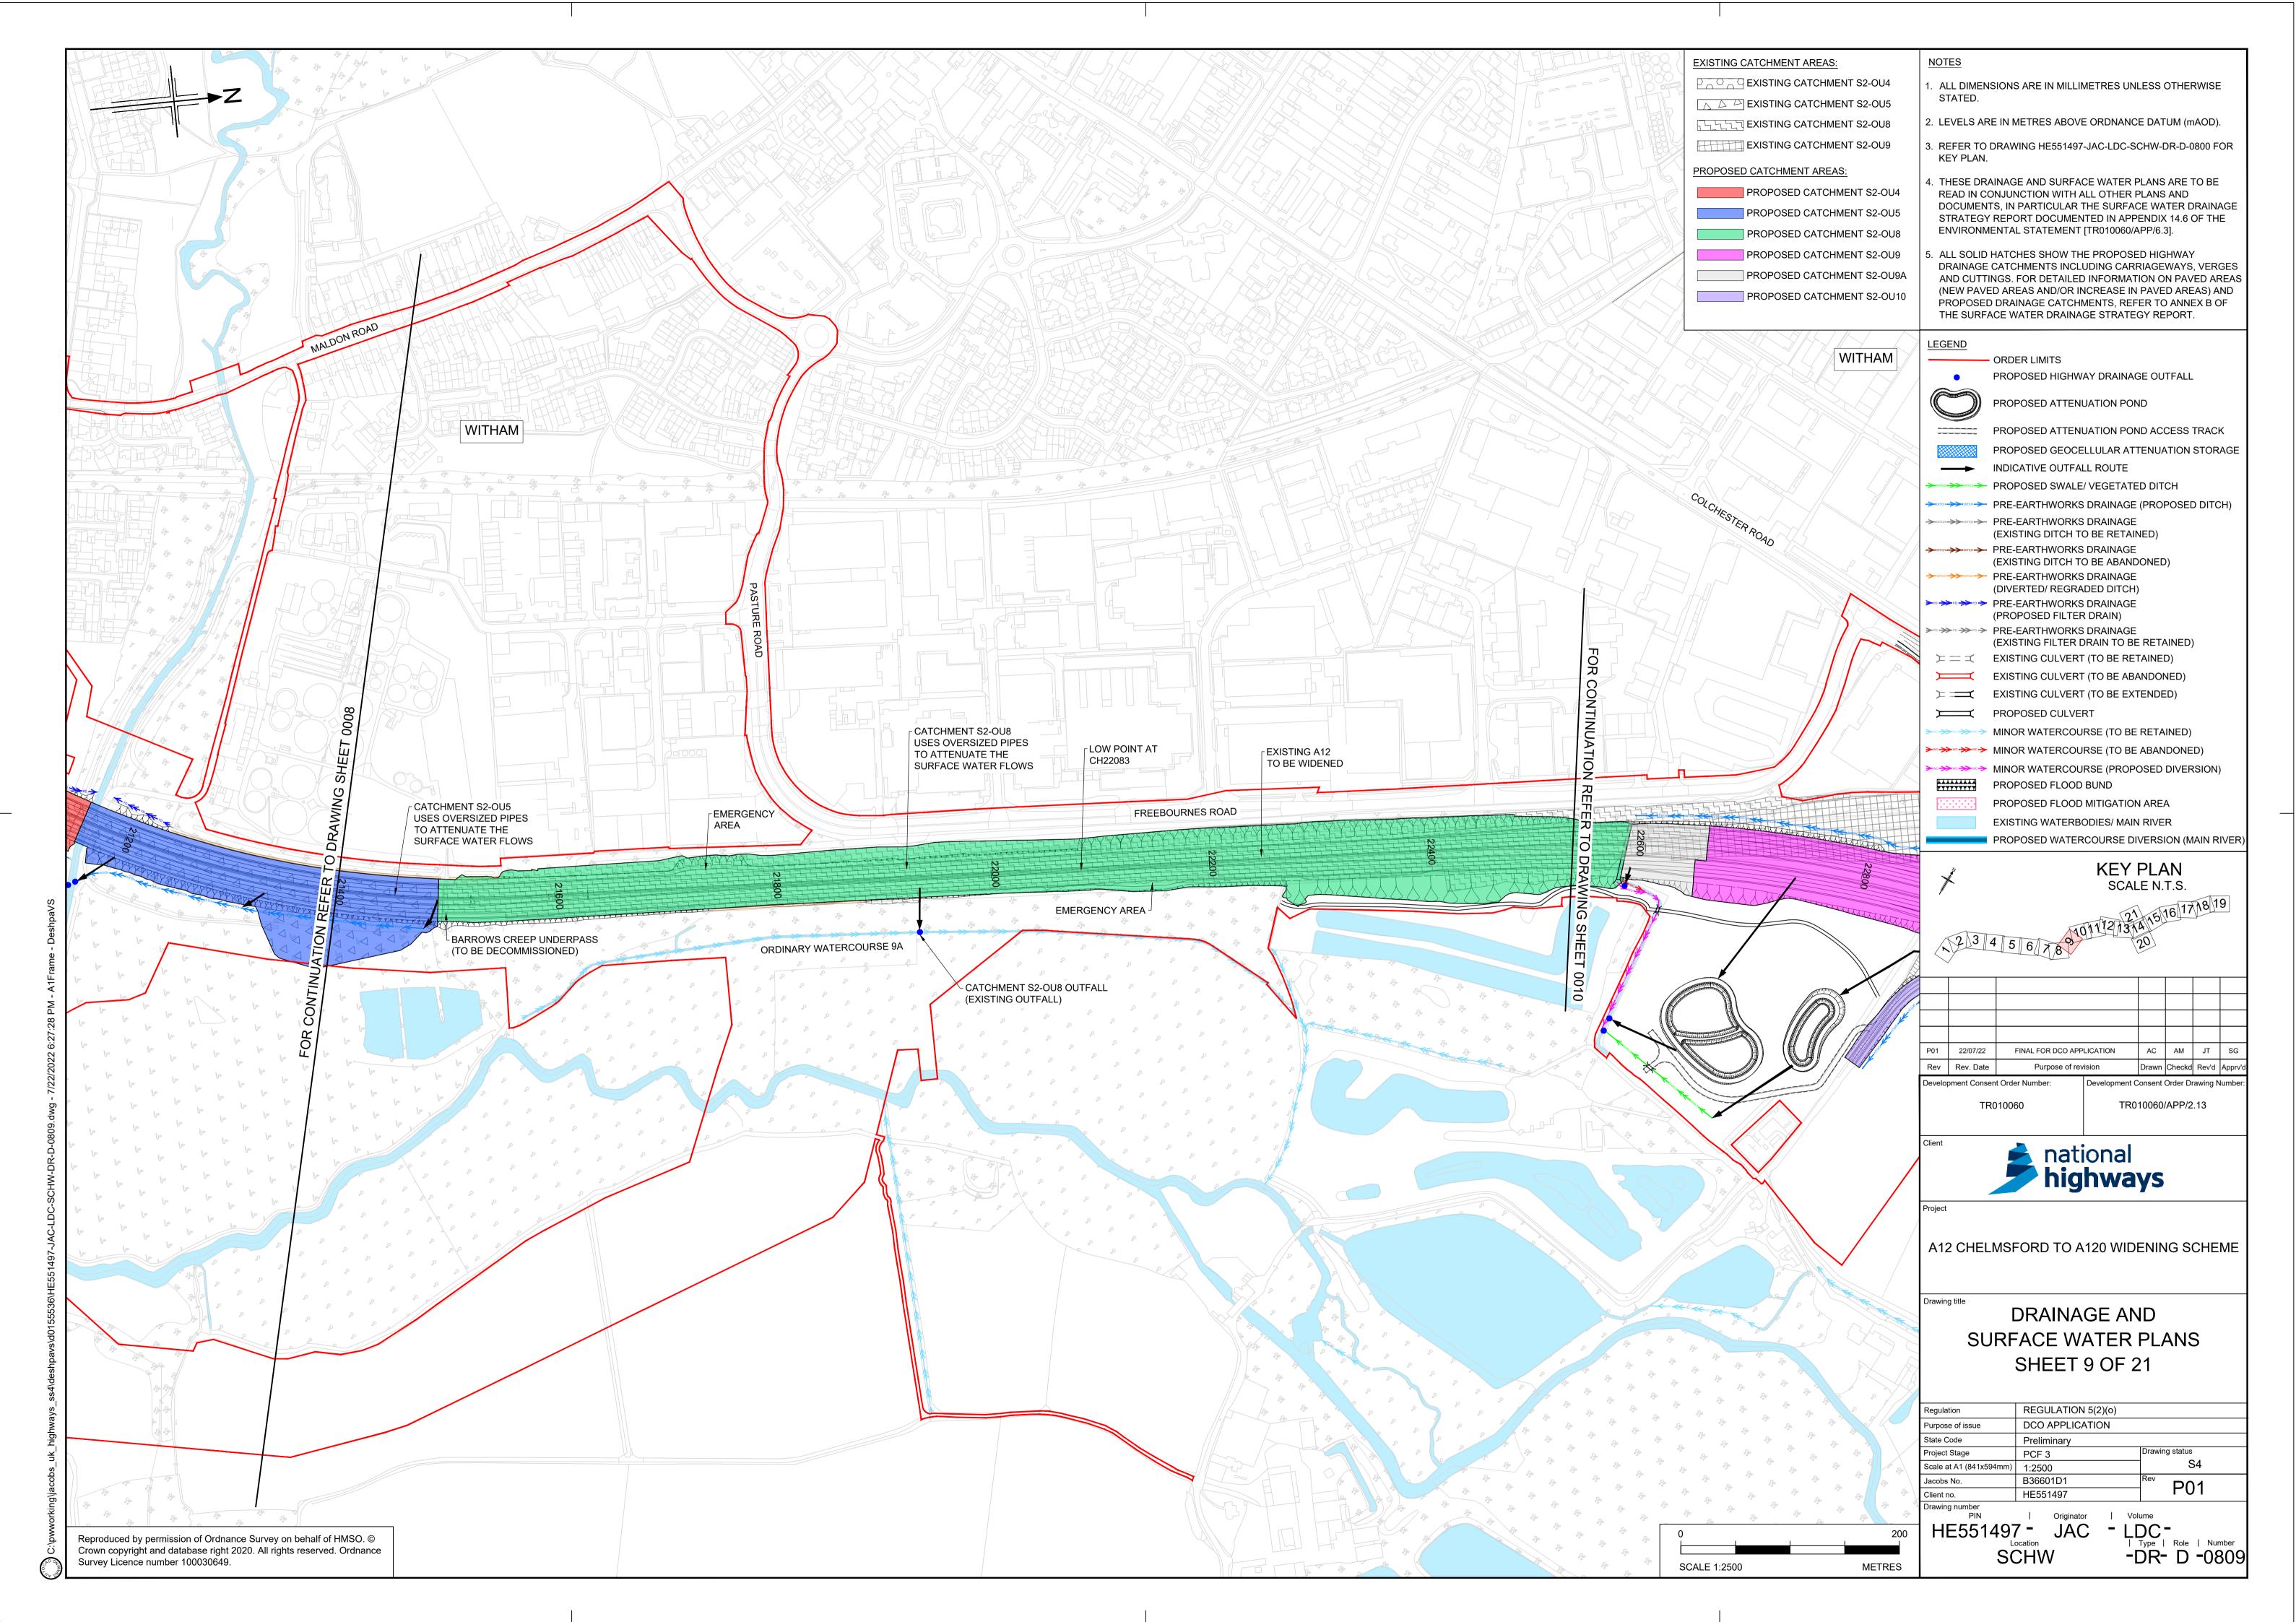

d Forms and Procedure) Regulations 2009

Volume 2

August 2022



### Infrastructure Planning Planning Act 2008

## A12 Chelmsford to A120 Widening Scheme

Development Consent Order 202[]

#### **DRAINAGE AND SURFACE WATER PLANS PART 2**

| Regulation Number:                     | Regulation 5(2)(o)                  |
|----------------------------------------|-------------------------------------|
| Planning Inspectorate Scheme Reference | TR010060                            |
| Plot Application Document Reference    | TR010060/APP/2.13                   |
| Author                                 | A12 Project Team, National Highways |

| Version | Date        | Status of Version |
|---------|-------------|-------------------|
| Rev 1   | August 2022 | DCO Application   |