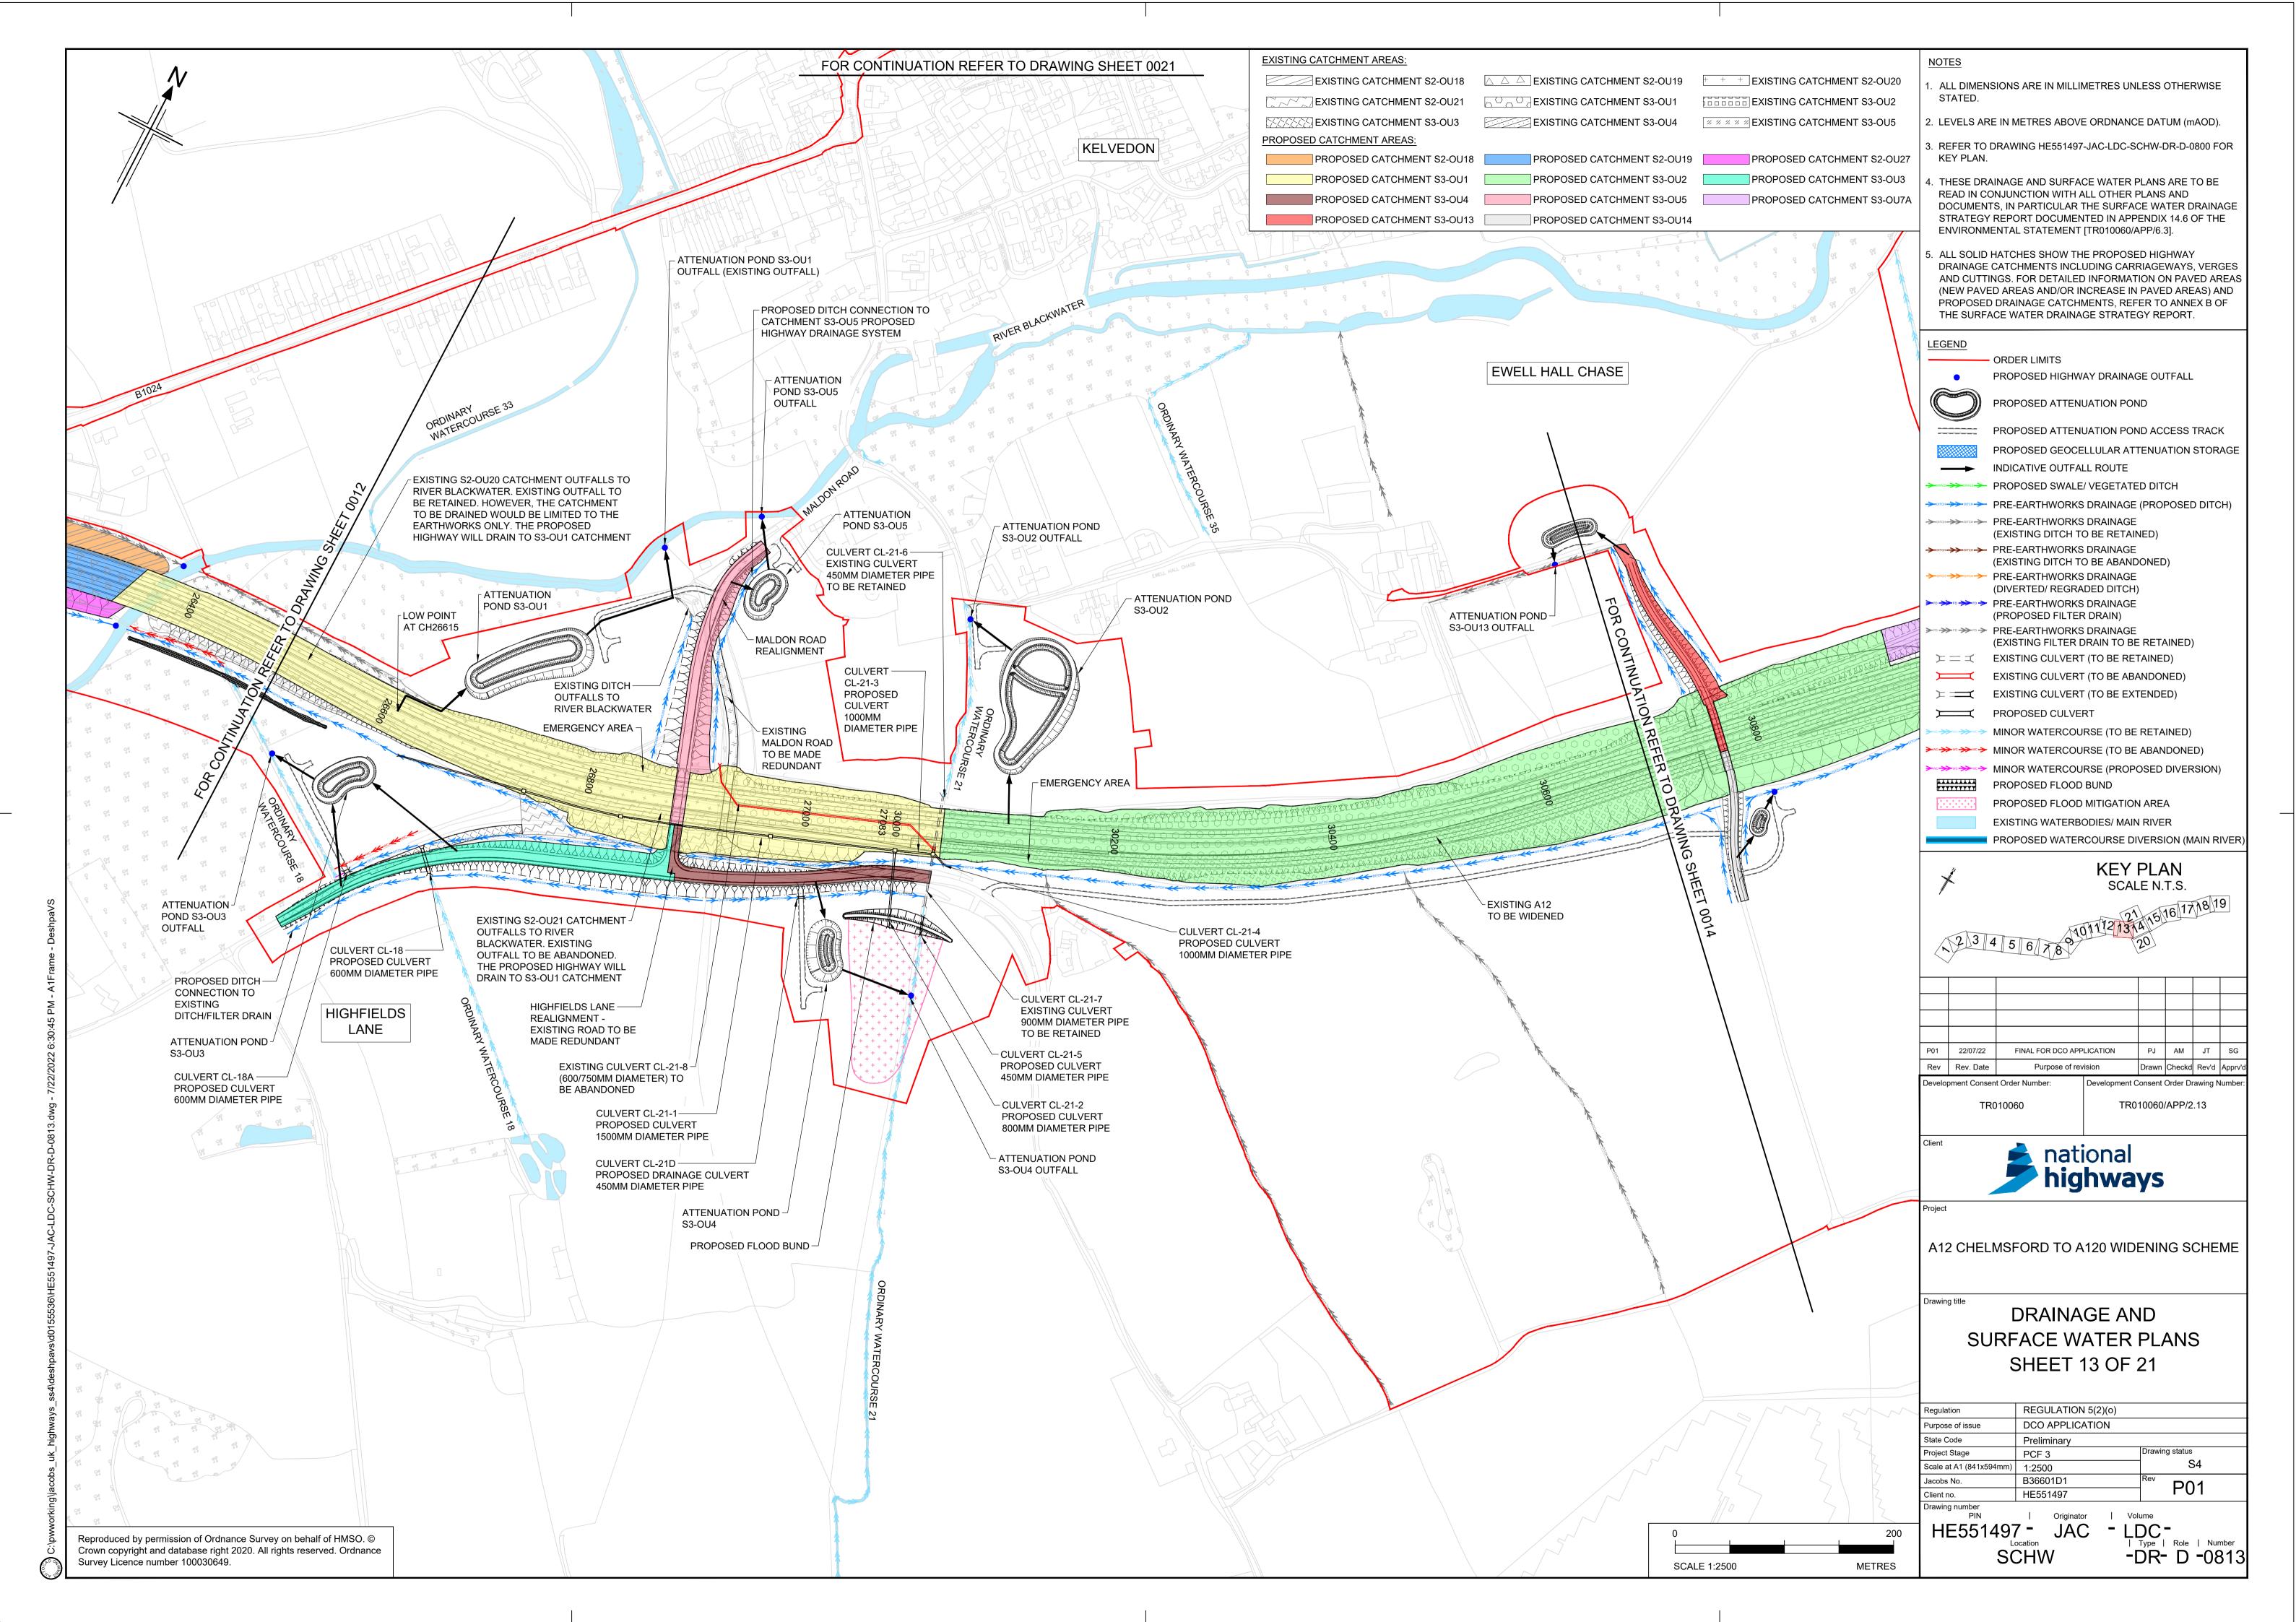

and Procedure) Regulations 2009

Volume 2

August 2022



### Infrastructure Planning Planning Act 2008

## A12 Chelmsford to A120 Widening Scheme

Development Consent Order 202[]

#### **DRAINAGE AND SURFACE WATER PLANS PART 2**

| Regulation Number:                     | Regulation 5(2)(o)                  |
|----------------------------------------|-------------------------------------|
| Planning Inspectorate Scheme Reference | TR010060                            |
| Plot Application Document Reference    | TR010060/APP/2.13                   |
| Author                                 | A12 Project Team, National Highways |

| Version | Date        | Status of Version |
|---------|-------------|-------------------|
| Rev 1   | August 2022 | DCO Application   |