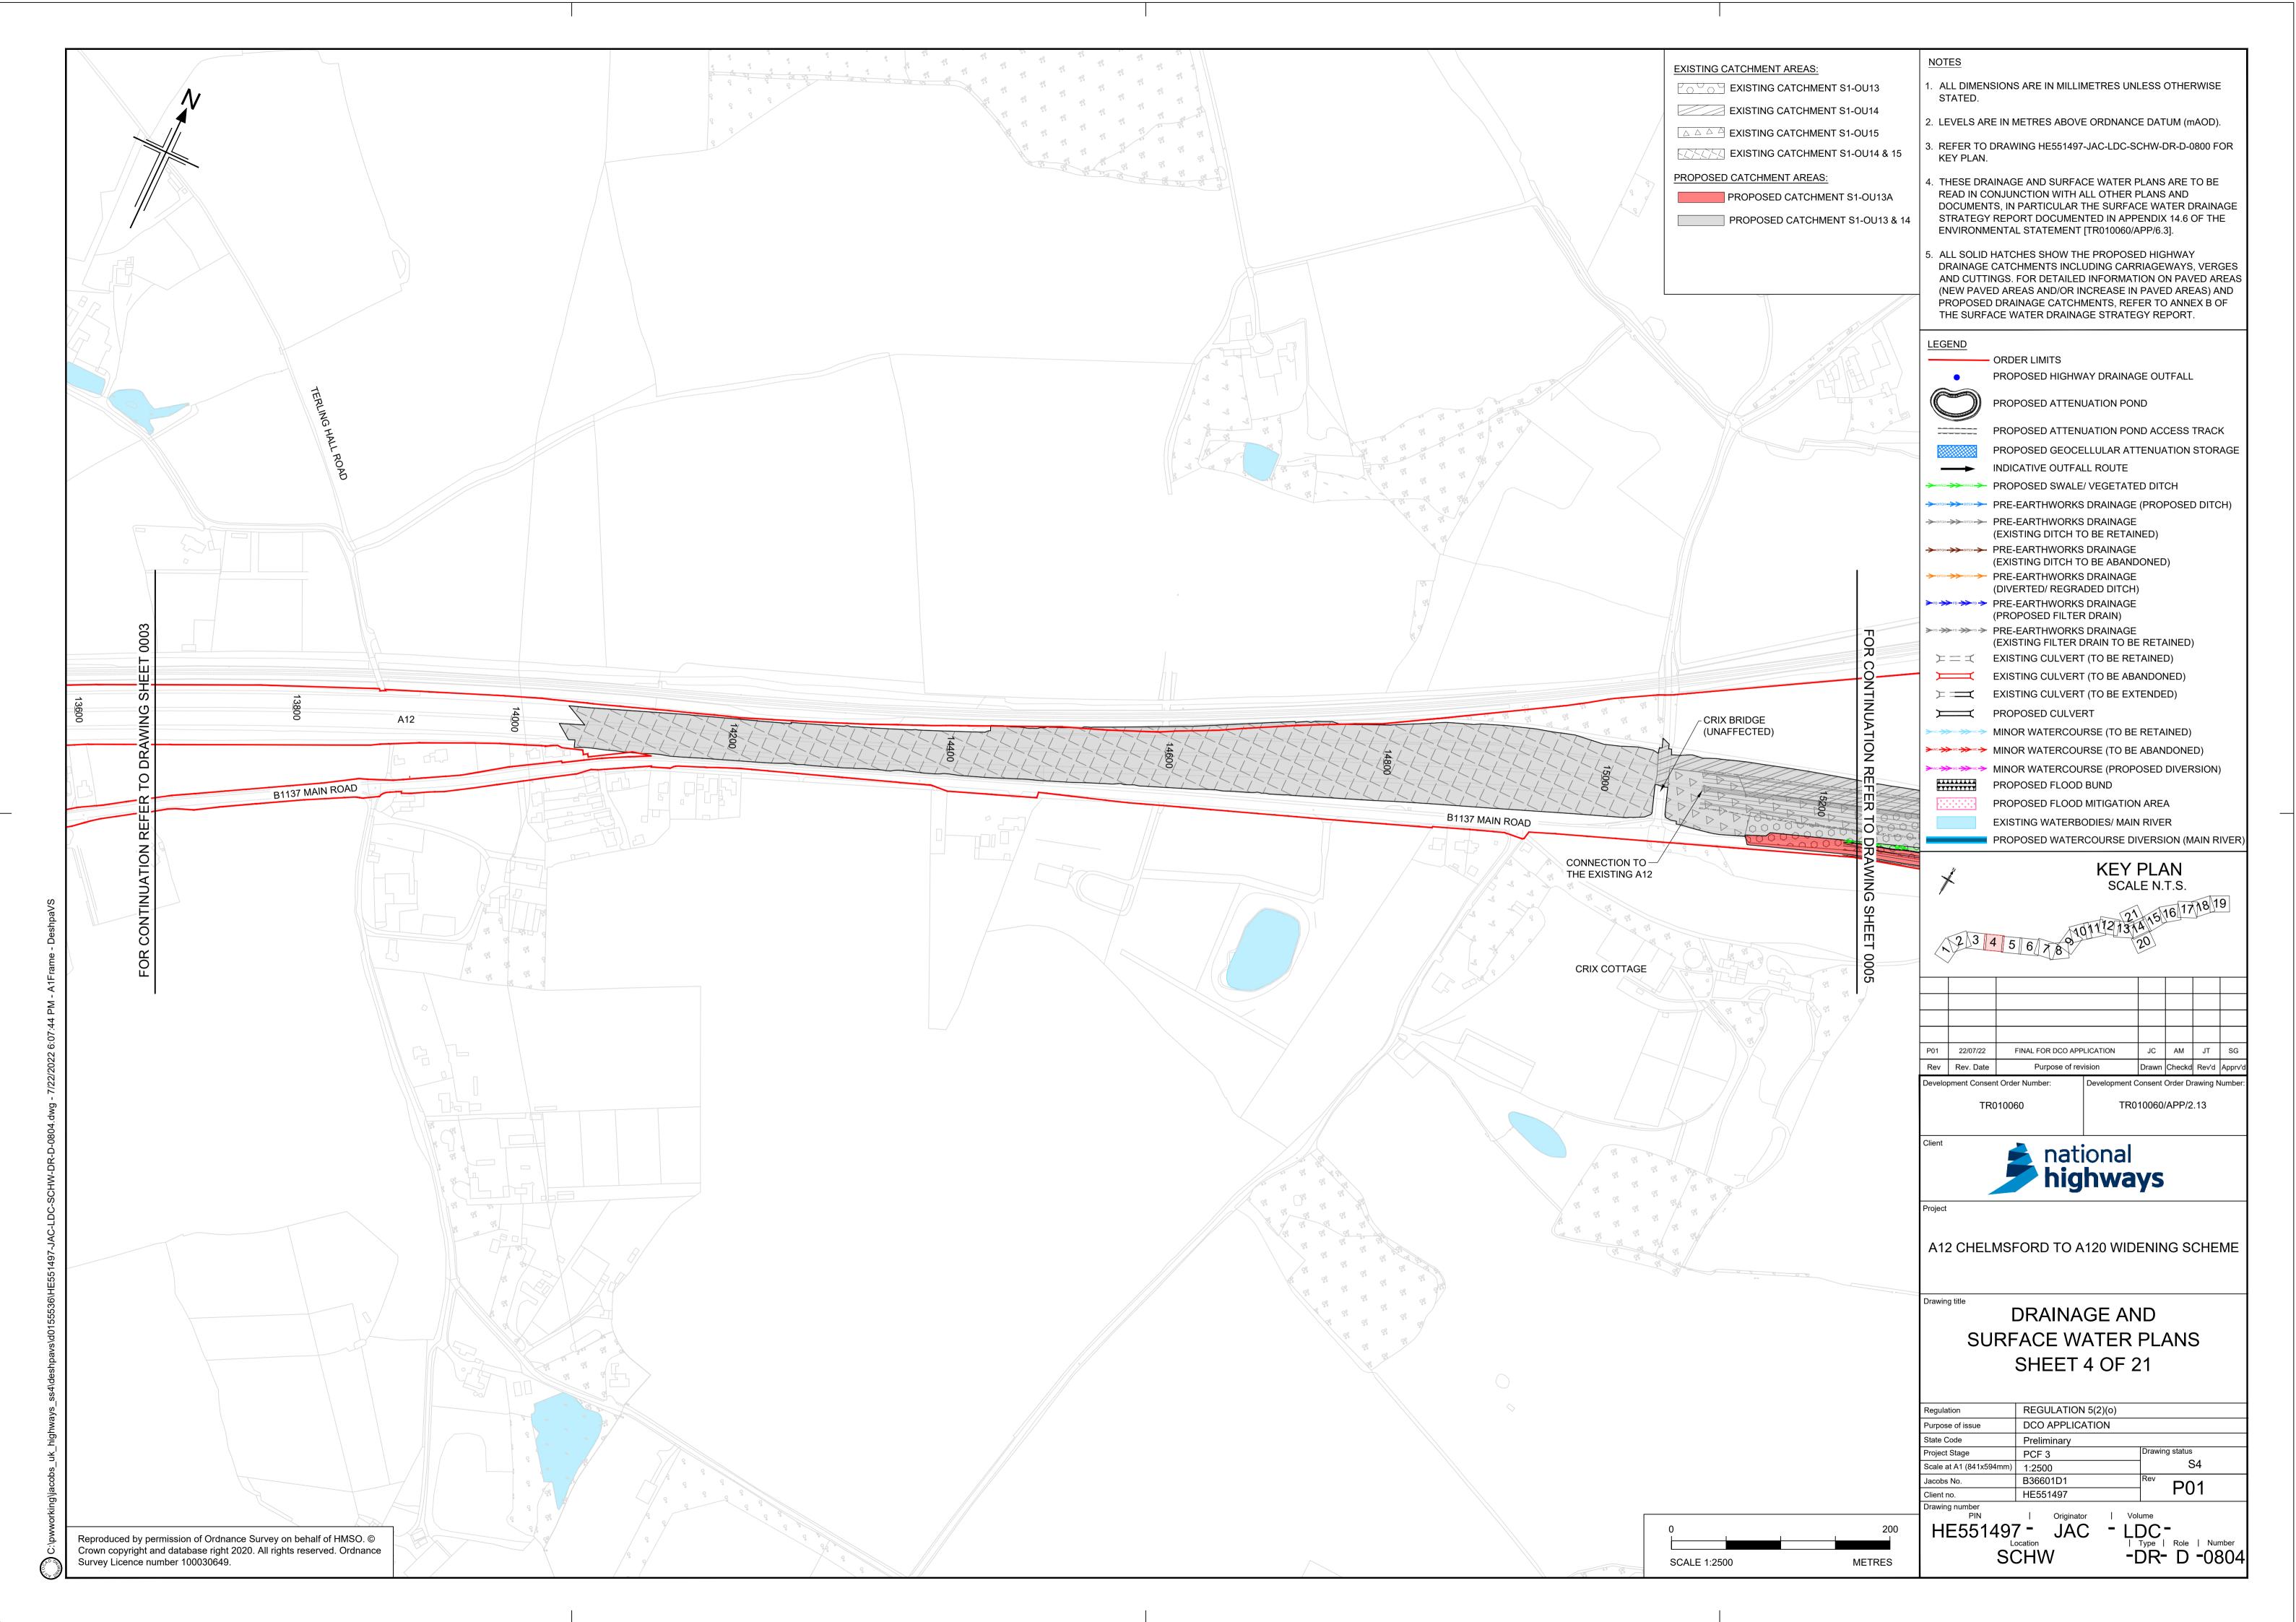

Prescribed Forms and Procedure) Regulations 2009

Volume 2

August 2022



### Infrastructure Planning Planning Act 2008

## A12 Chelmsford to A120 Widening Scheme

Development Consent Order 202[]

#### **DRAINAGE AND SURFACE WATER PLANS PART 2**

| Regulation Number:                     | Regulation 5(2)(o)                  |
|----------------------------------------|-------------------------------------|
| Planning Inspectorate Scheme Reference | TR010060                            |
| Plot Application Document Reference    | TR010060/APP/2.13                   |
| Author                                 | A12 Project Team, National Highways |

| Version | Date        | Status of Version |
|---------|-------------|-------------------|
| Rev 1   | August 2022 | DCO Application   |