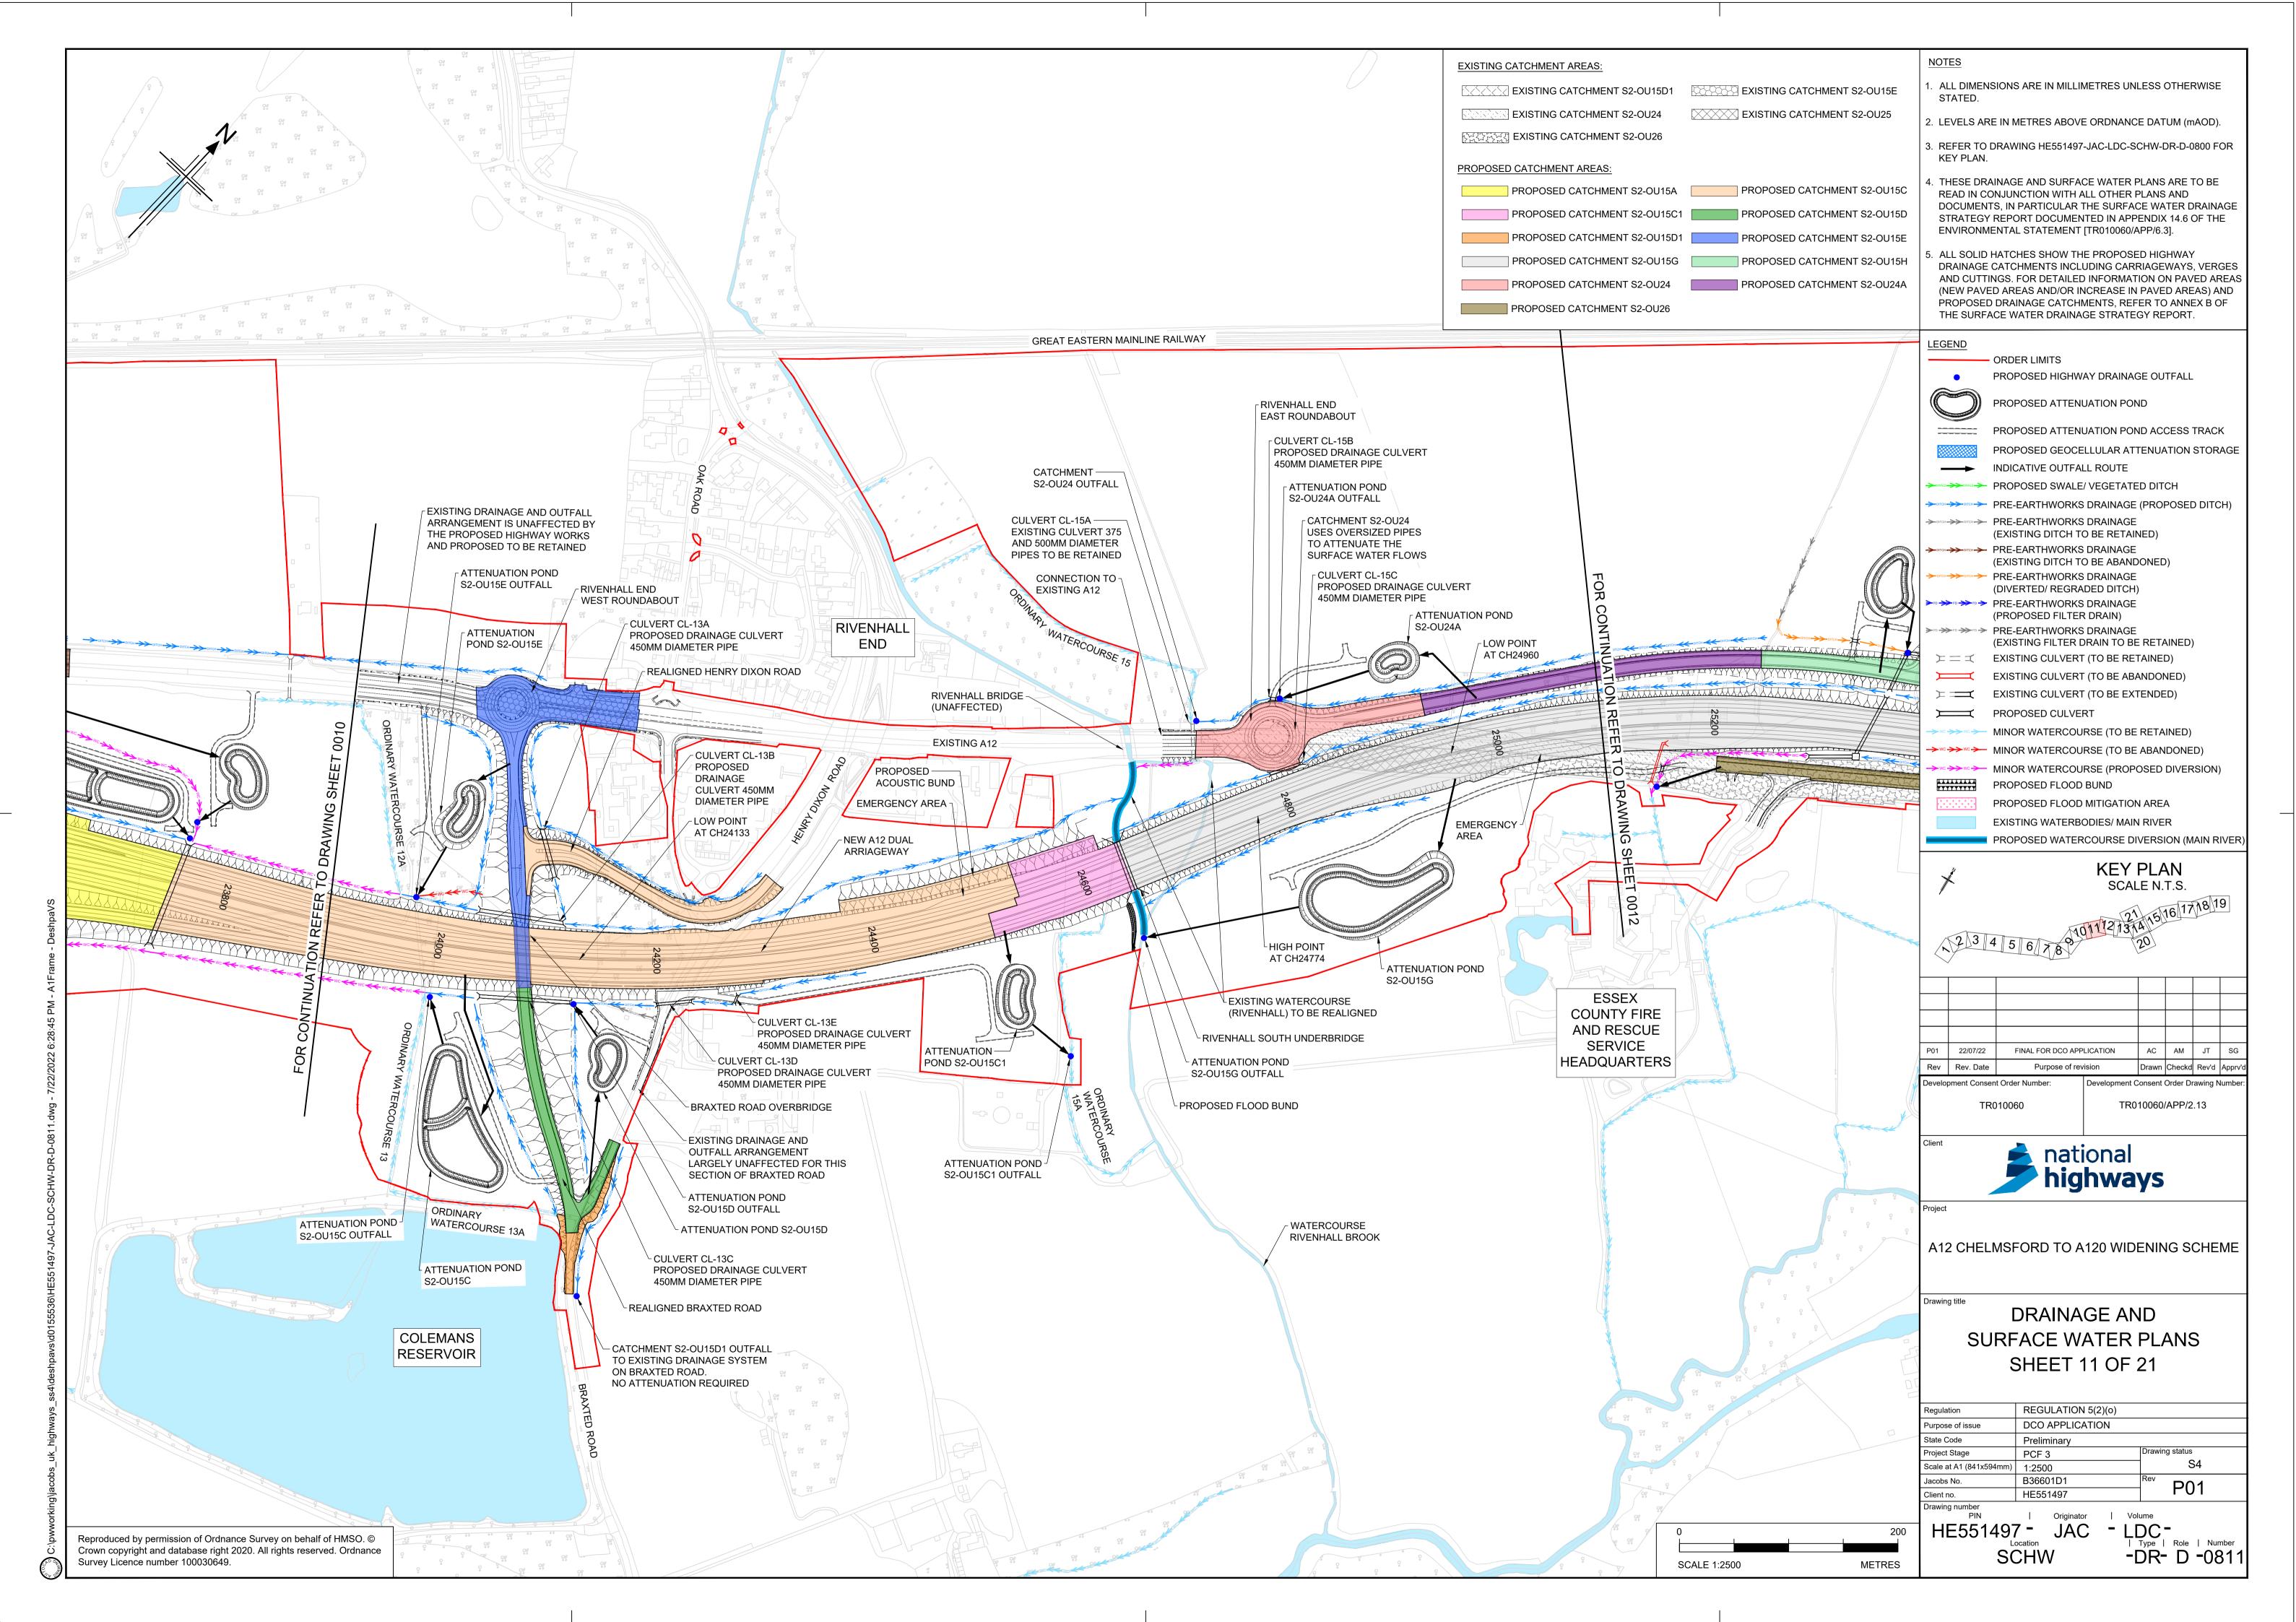

rms and Procedure) Regulations 2009

Volume 2

August 2022



### Infrastructure Planning Planning Act 2008

## A12 Chelmsford to A120 Widening Scheme

Development Consent Order 202[]

#### **DRAINAGE AND SURFACE WATER PLANS PART 2**

| Regulation Number:                     | Regulation 5(2)(o)                  |
|----------------------------------------|-------------------------------------|
| Planning Inspectorate Scheme Reference | TR010060                            |
| Plot Application Document Reference    | TR010060/APP/2.13                   |
| Author                                 | A12 Project Team, National Highways |

| Version | Date        | Status of Version |
|---------|-------------|-------------------|
| Rev 1   | August 2022 | DCO Application   |