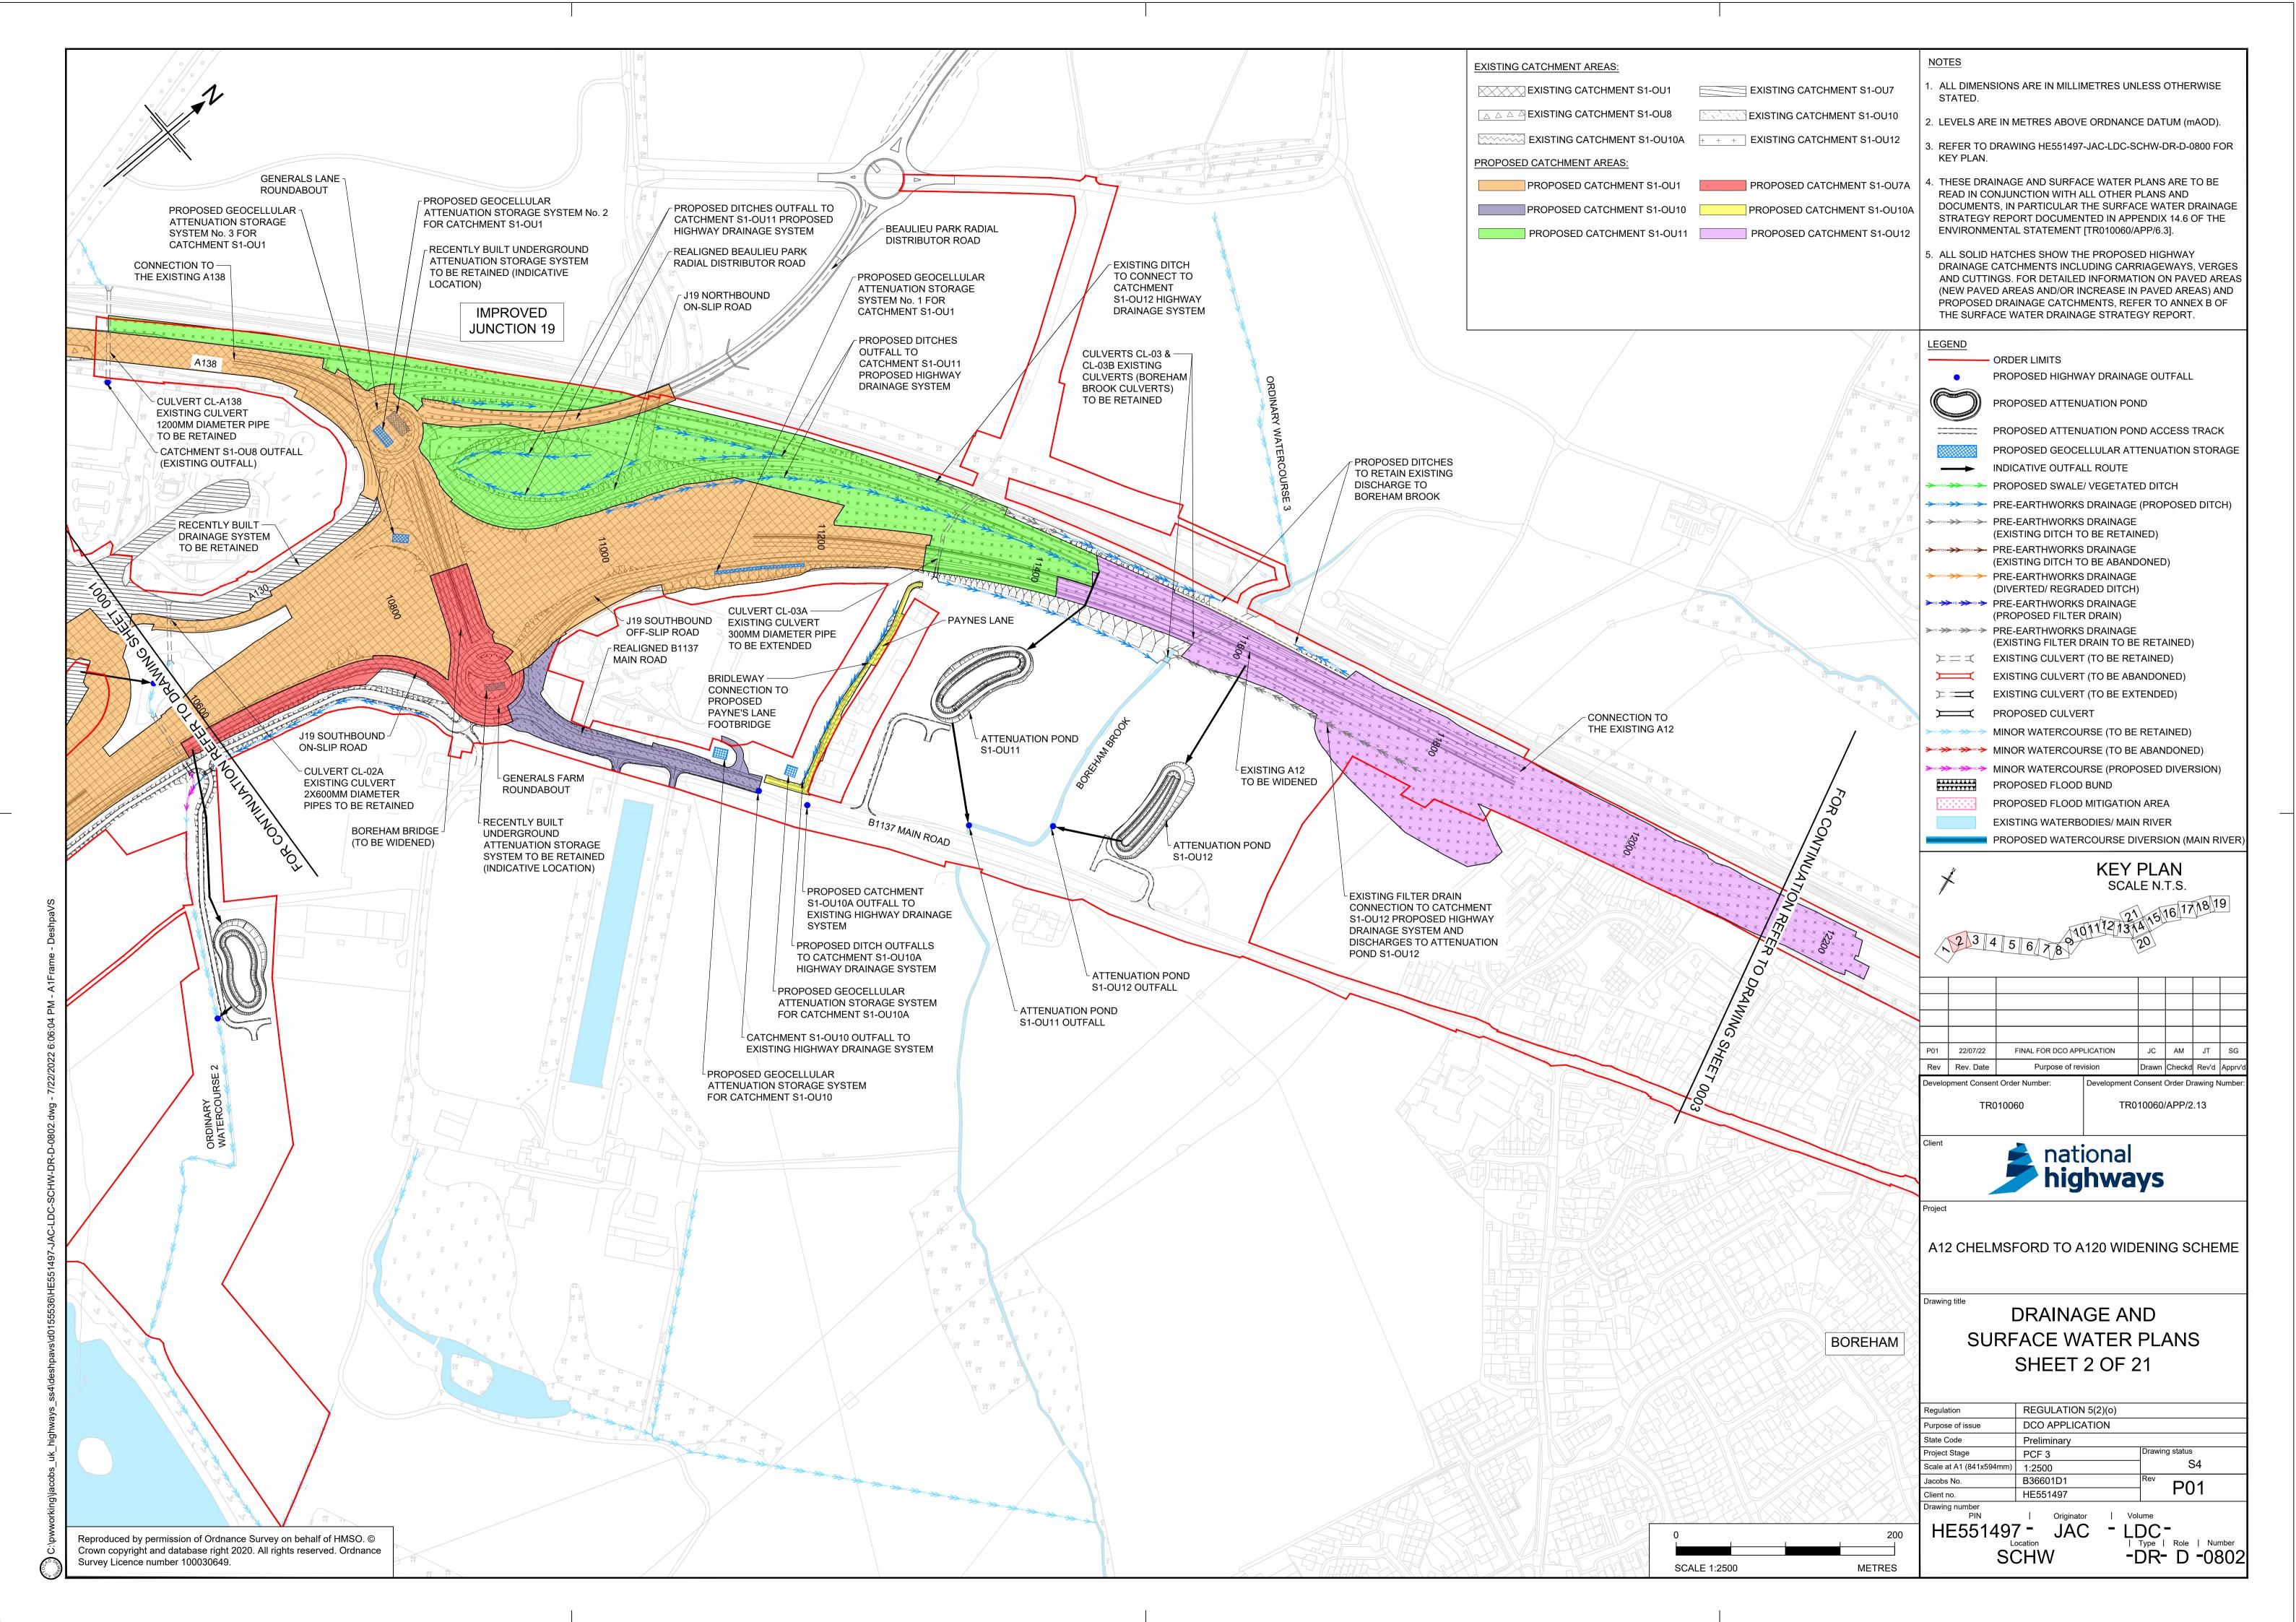

ons: Prescribed Forms and Procedure) Regulations 2009

Volume 2

August 2022



### Infrastructure Planning Planning Act 2008

## A12 Chelmsford to A120 Widening Scheme

Development Consent Order 202[]

#### **DRAINAGE AND SURFACE WATER PLANS PART 2**

| Regulation Number:                     | Regulation 5(2)(o)                  |
|----------------------------------------|-------------------------------------|
| Planning Inspectorate Scheme Reference | TR010060                            |
| Plot Application Document Reference    | TR010060/APP/2.13                   |
| Author                                 | A12 Project Team, National Highways |

| Version | Date        | Status of Version |
|---------|-------------|-------------------|
| Rev 1   | August 2022 | DCO Application   |