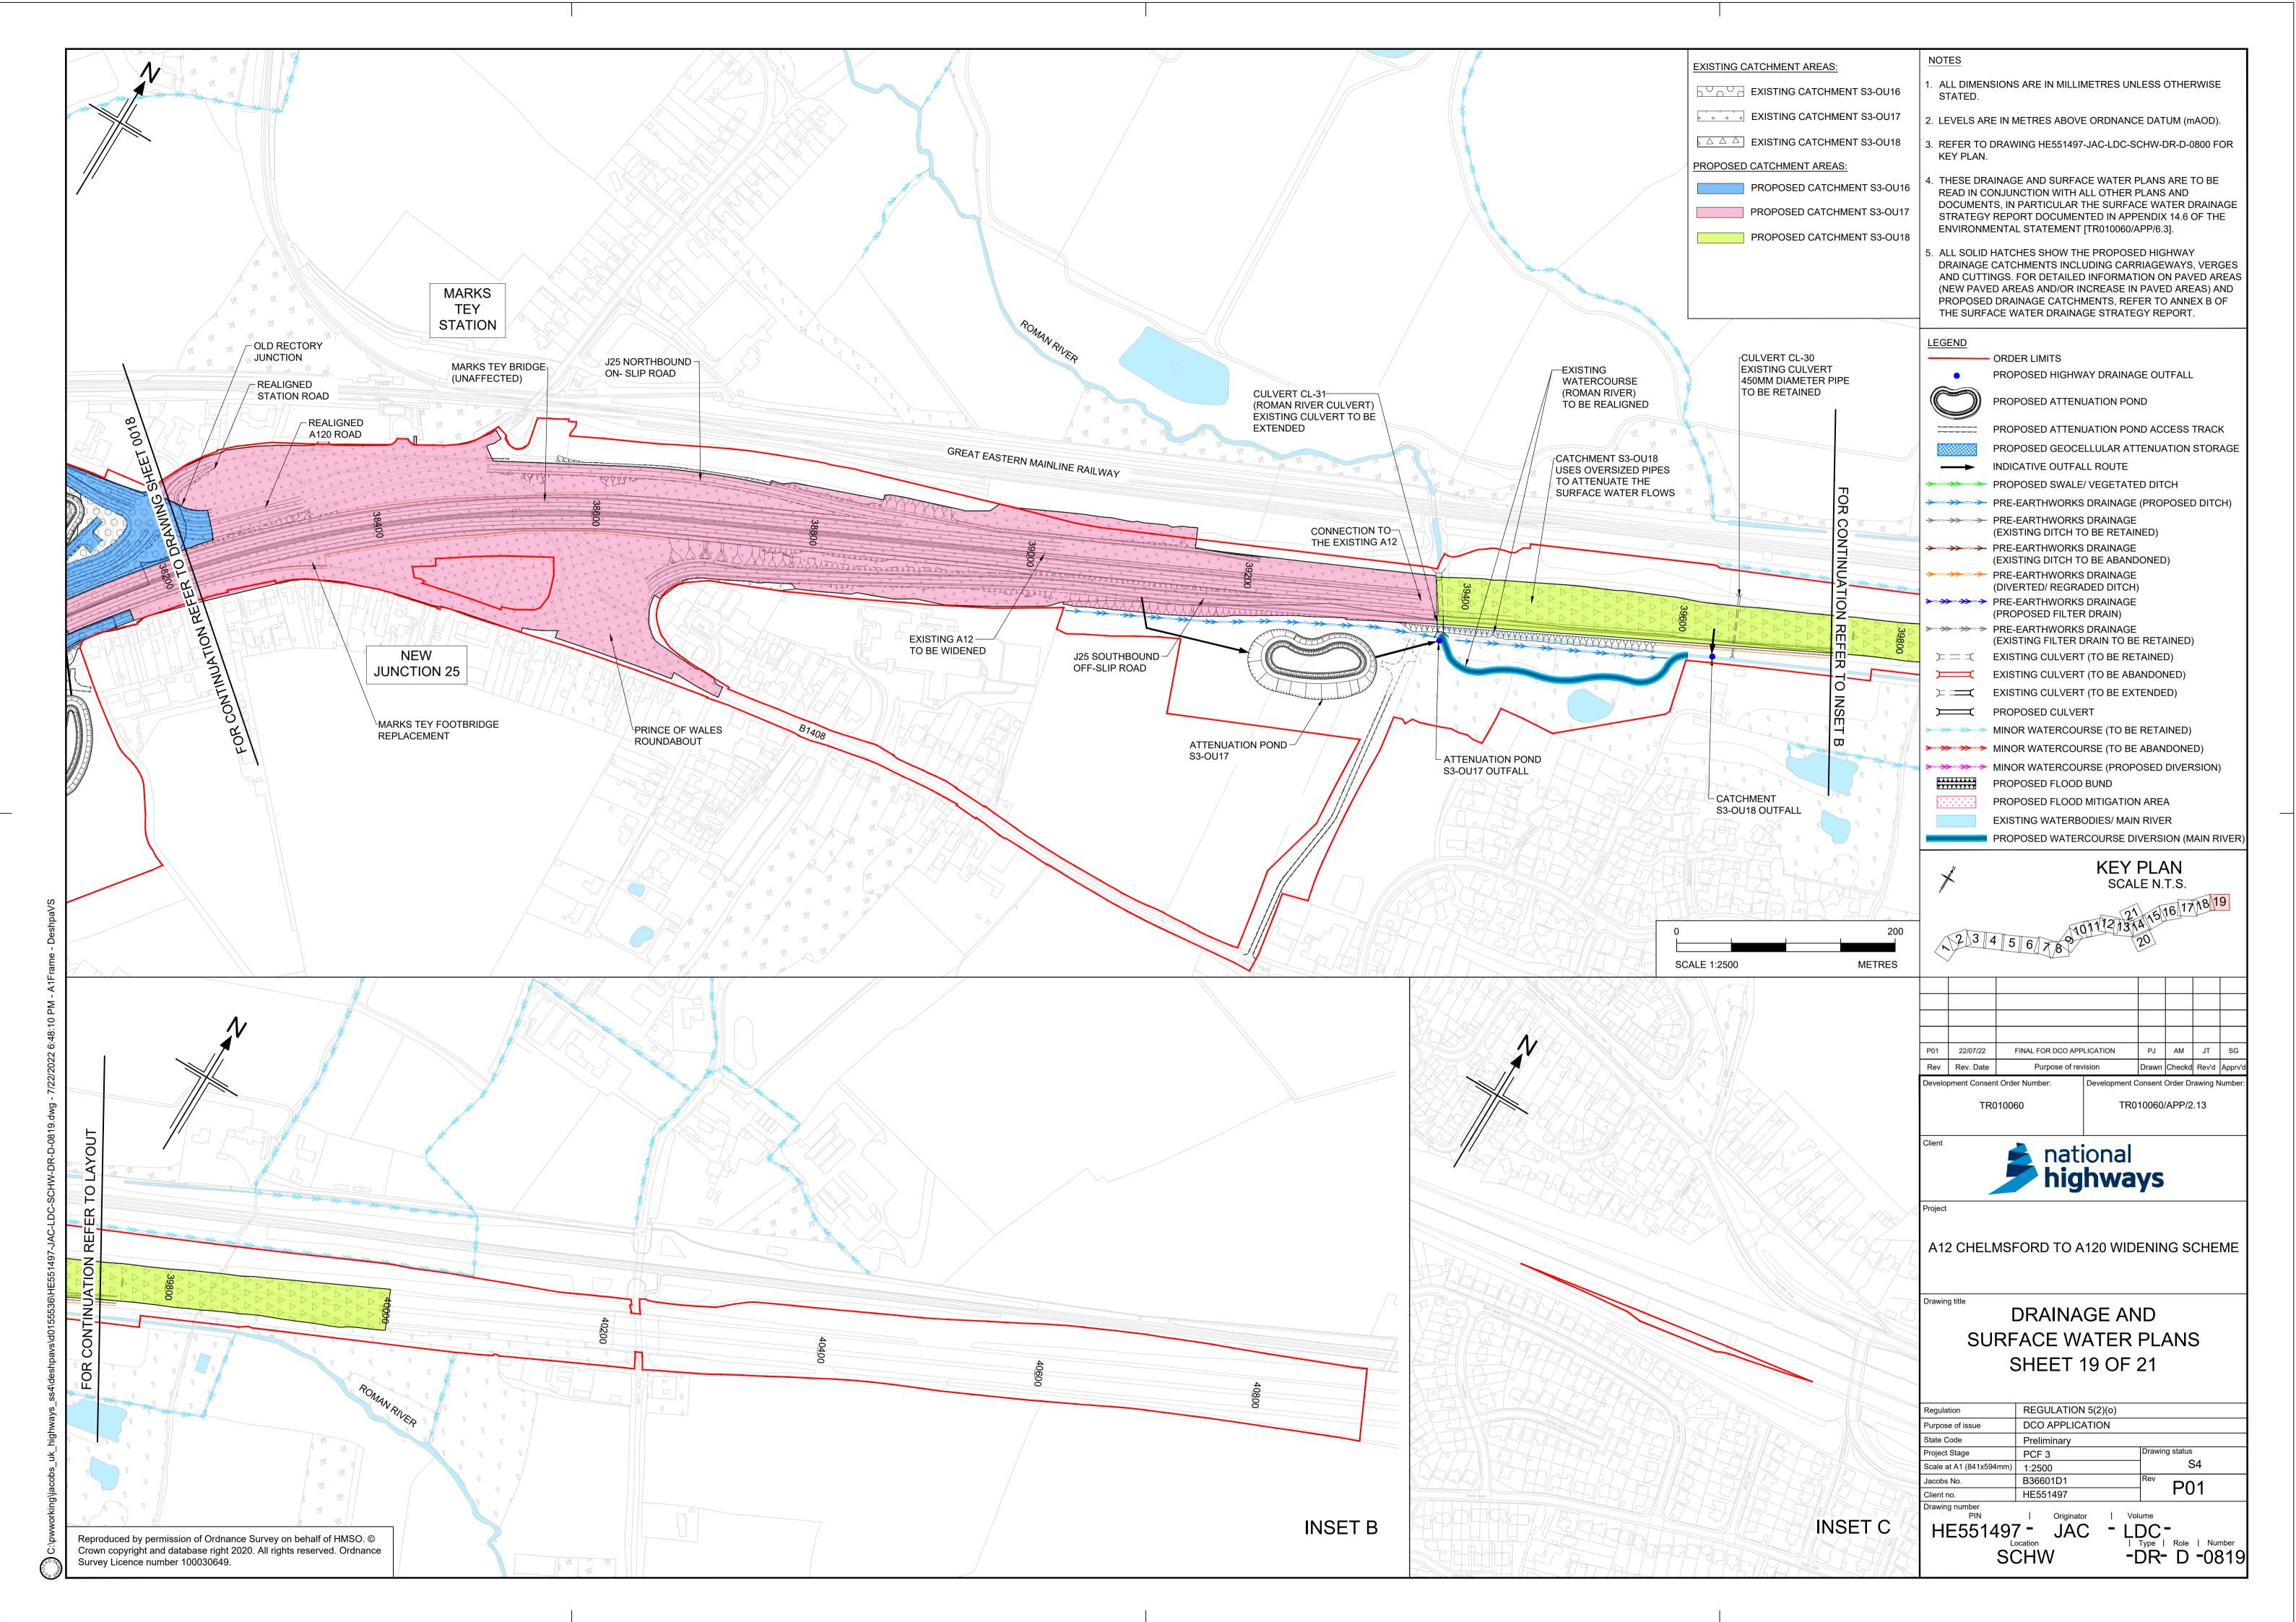

e) Regulations 2009

Volume 2

August 2022



### Infrastructure Planning Planning Act 2008

## A12 Chelmsford to A120 Widening Scheme

Development Consent Order 202[]

#### **DRAINAGE AND SURFACE WATER PLANS PART 2**

| Regulation Number:                     | Regulation 5(2)(o)                  |
|----------------------------------------|-------------------------------------|
| Planning Inspectorate Scheme Reference | TR010060                            |
| Plot Application Document Reference    | TR010060/APP/2.13                   |
| Author                                 | A12 Project Team, National Highways |

| Version | Date        | Status of Version |
|---------|-------------|-------------------|
| Rev 1   | August 2022 | DCO Application   |