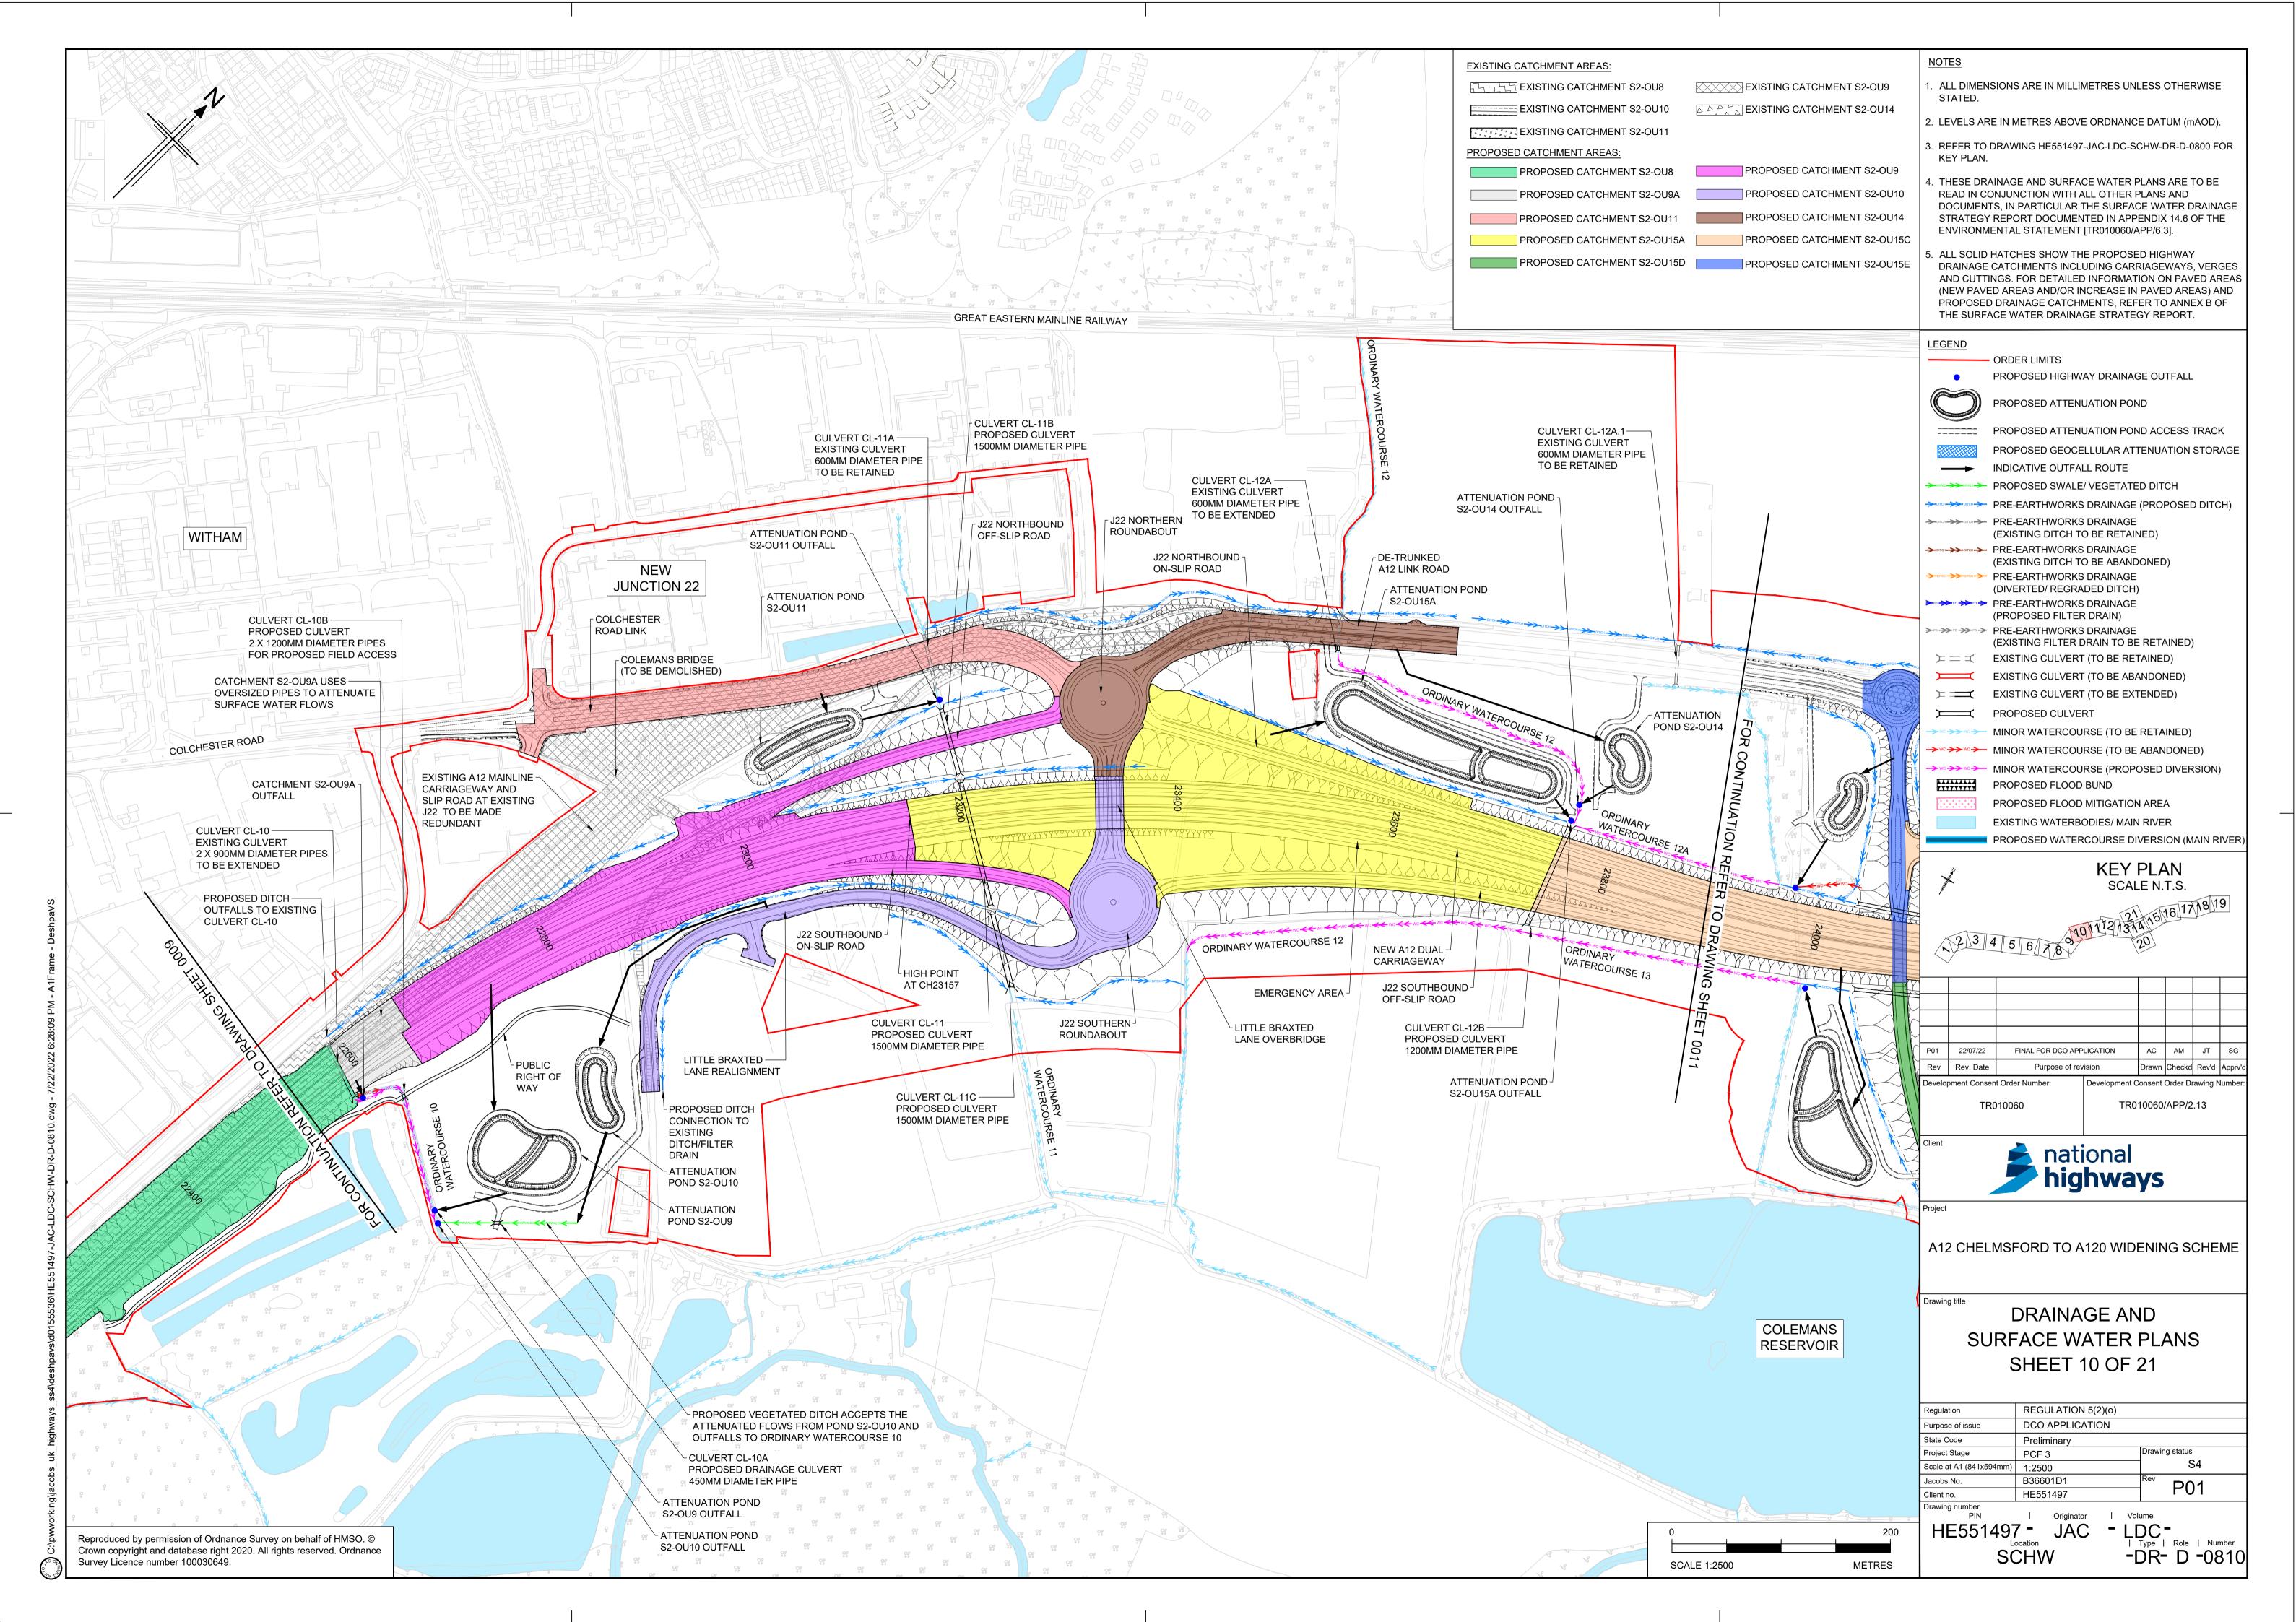

Forms and Procedure) Regulations 2009

Volume 2

August 2022



### Infrastructure Planning Planning Act 2008

## A12 Chelmsford to A120 Widening Scheme

Development Consent Order 202[]

#### **DRAINAGE AND SURFACE WATER PLANS PART 2**

| Regulation Number:                     | Regulation 5(2)(o)                  |
|----------------------------------------|-------------------------------------|
| Planning Inspectorate Scheme Reference | TR010060                            |
| Plot Application Document Reference    | TR010060/APP/2.13                   |
| Author                                 | A12 Project Team, National Highways |

| Version | Date        | Status of Version |
|---------|-------------|-------------------|
| Rev 1   | August 2022 | DCO Application   |