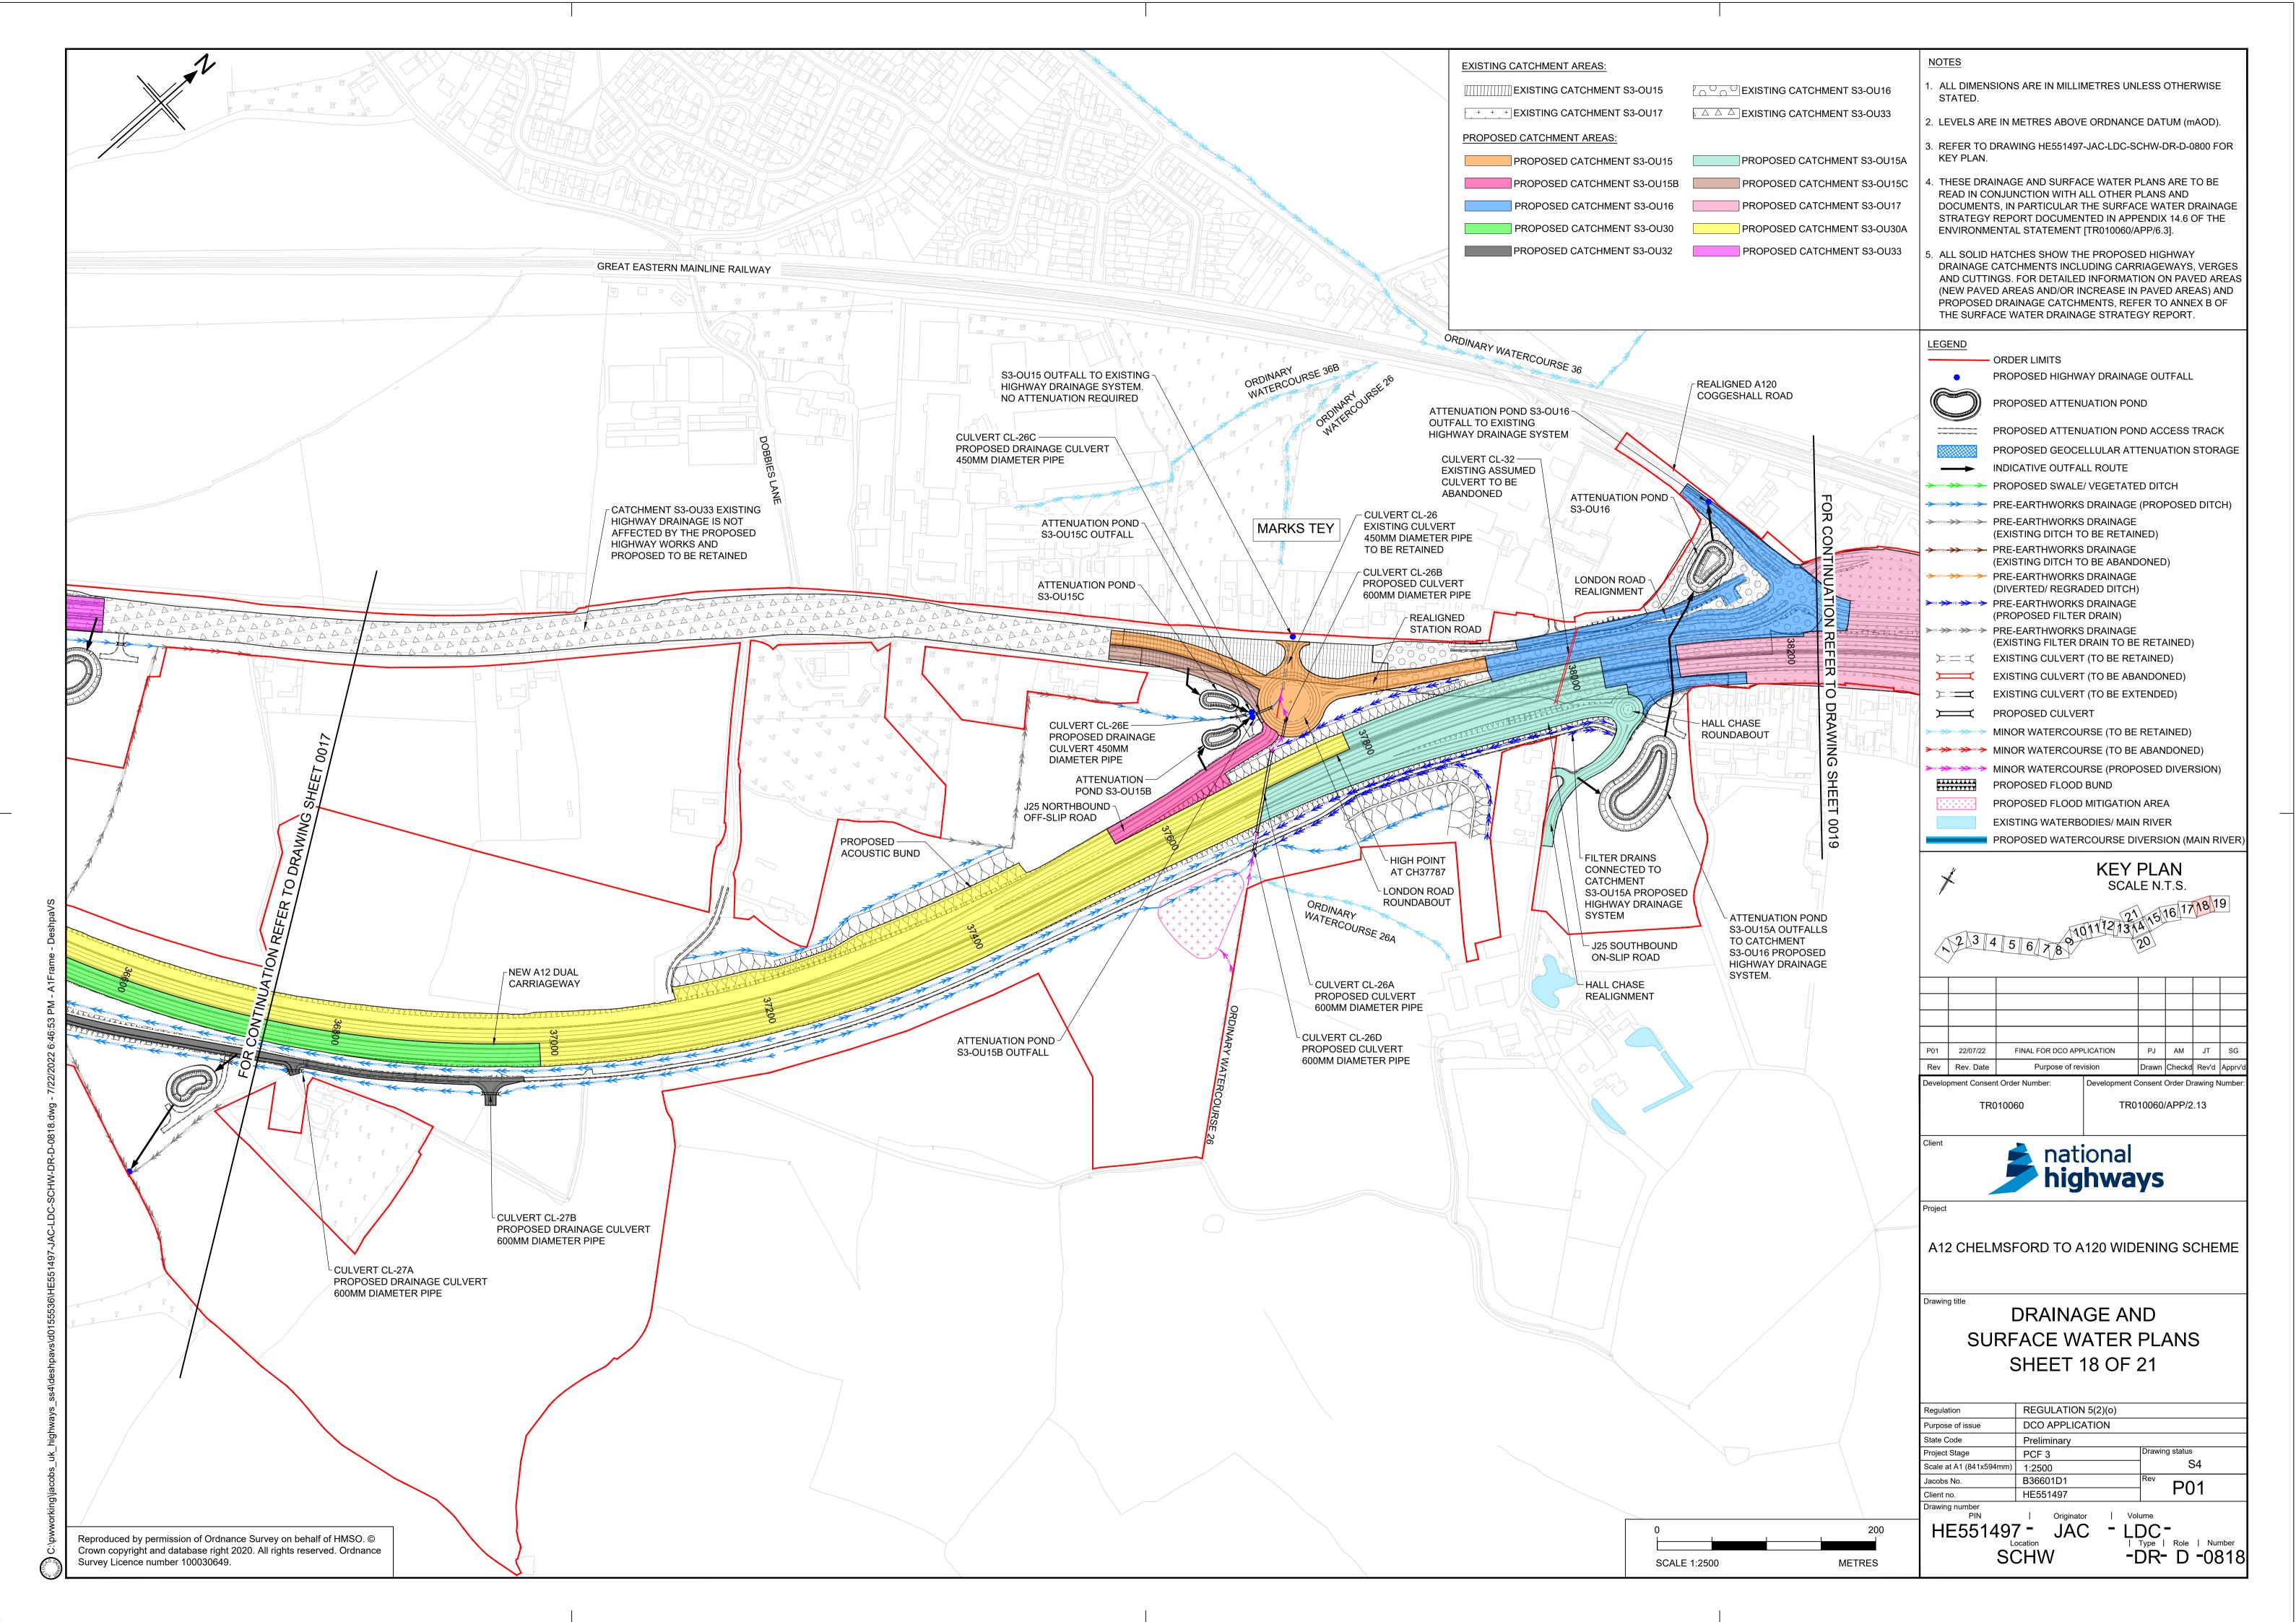

ure) Regulations 2009

Volume 2

August 2022



### Infrastructure Planning Planning Act 2008

## A12 Chelmsford to A120 Widening Scheme

Development Consent Order 202[]

#### **DRAINAGE AND SURFACE WATER PLANS PART 2**

| Regulation Number:                     | Regulation 5(2)(o)                  |
|----------------------------------------|-------------------------------------|
| Planning Inspectorate Scheme Reference | TR010060                            |
| Plot Application Document Reference    | TR010060/APP/2.13                   |
| Author                                 | A12 Project Team, National Highways |

| Version | Date        | Status of Version |
|---------|-------------|-------------------|
| Rev 1   | August 2022 | DCO Application   |