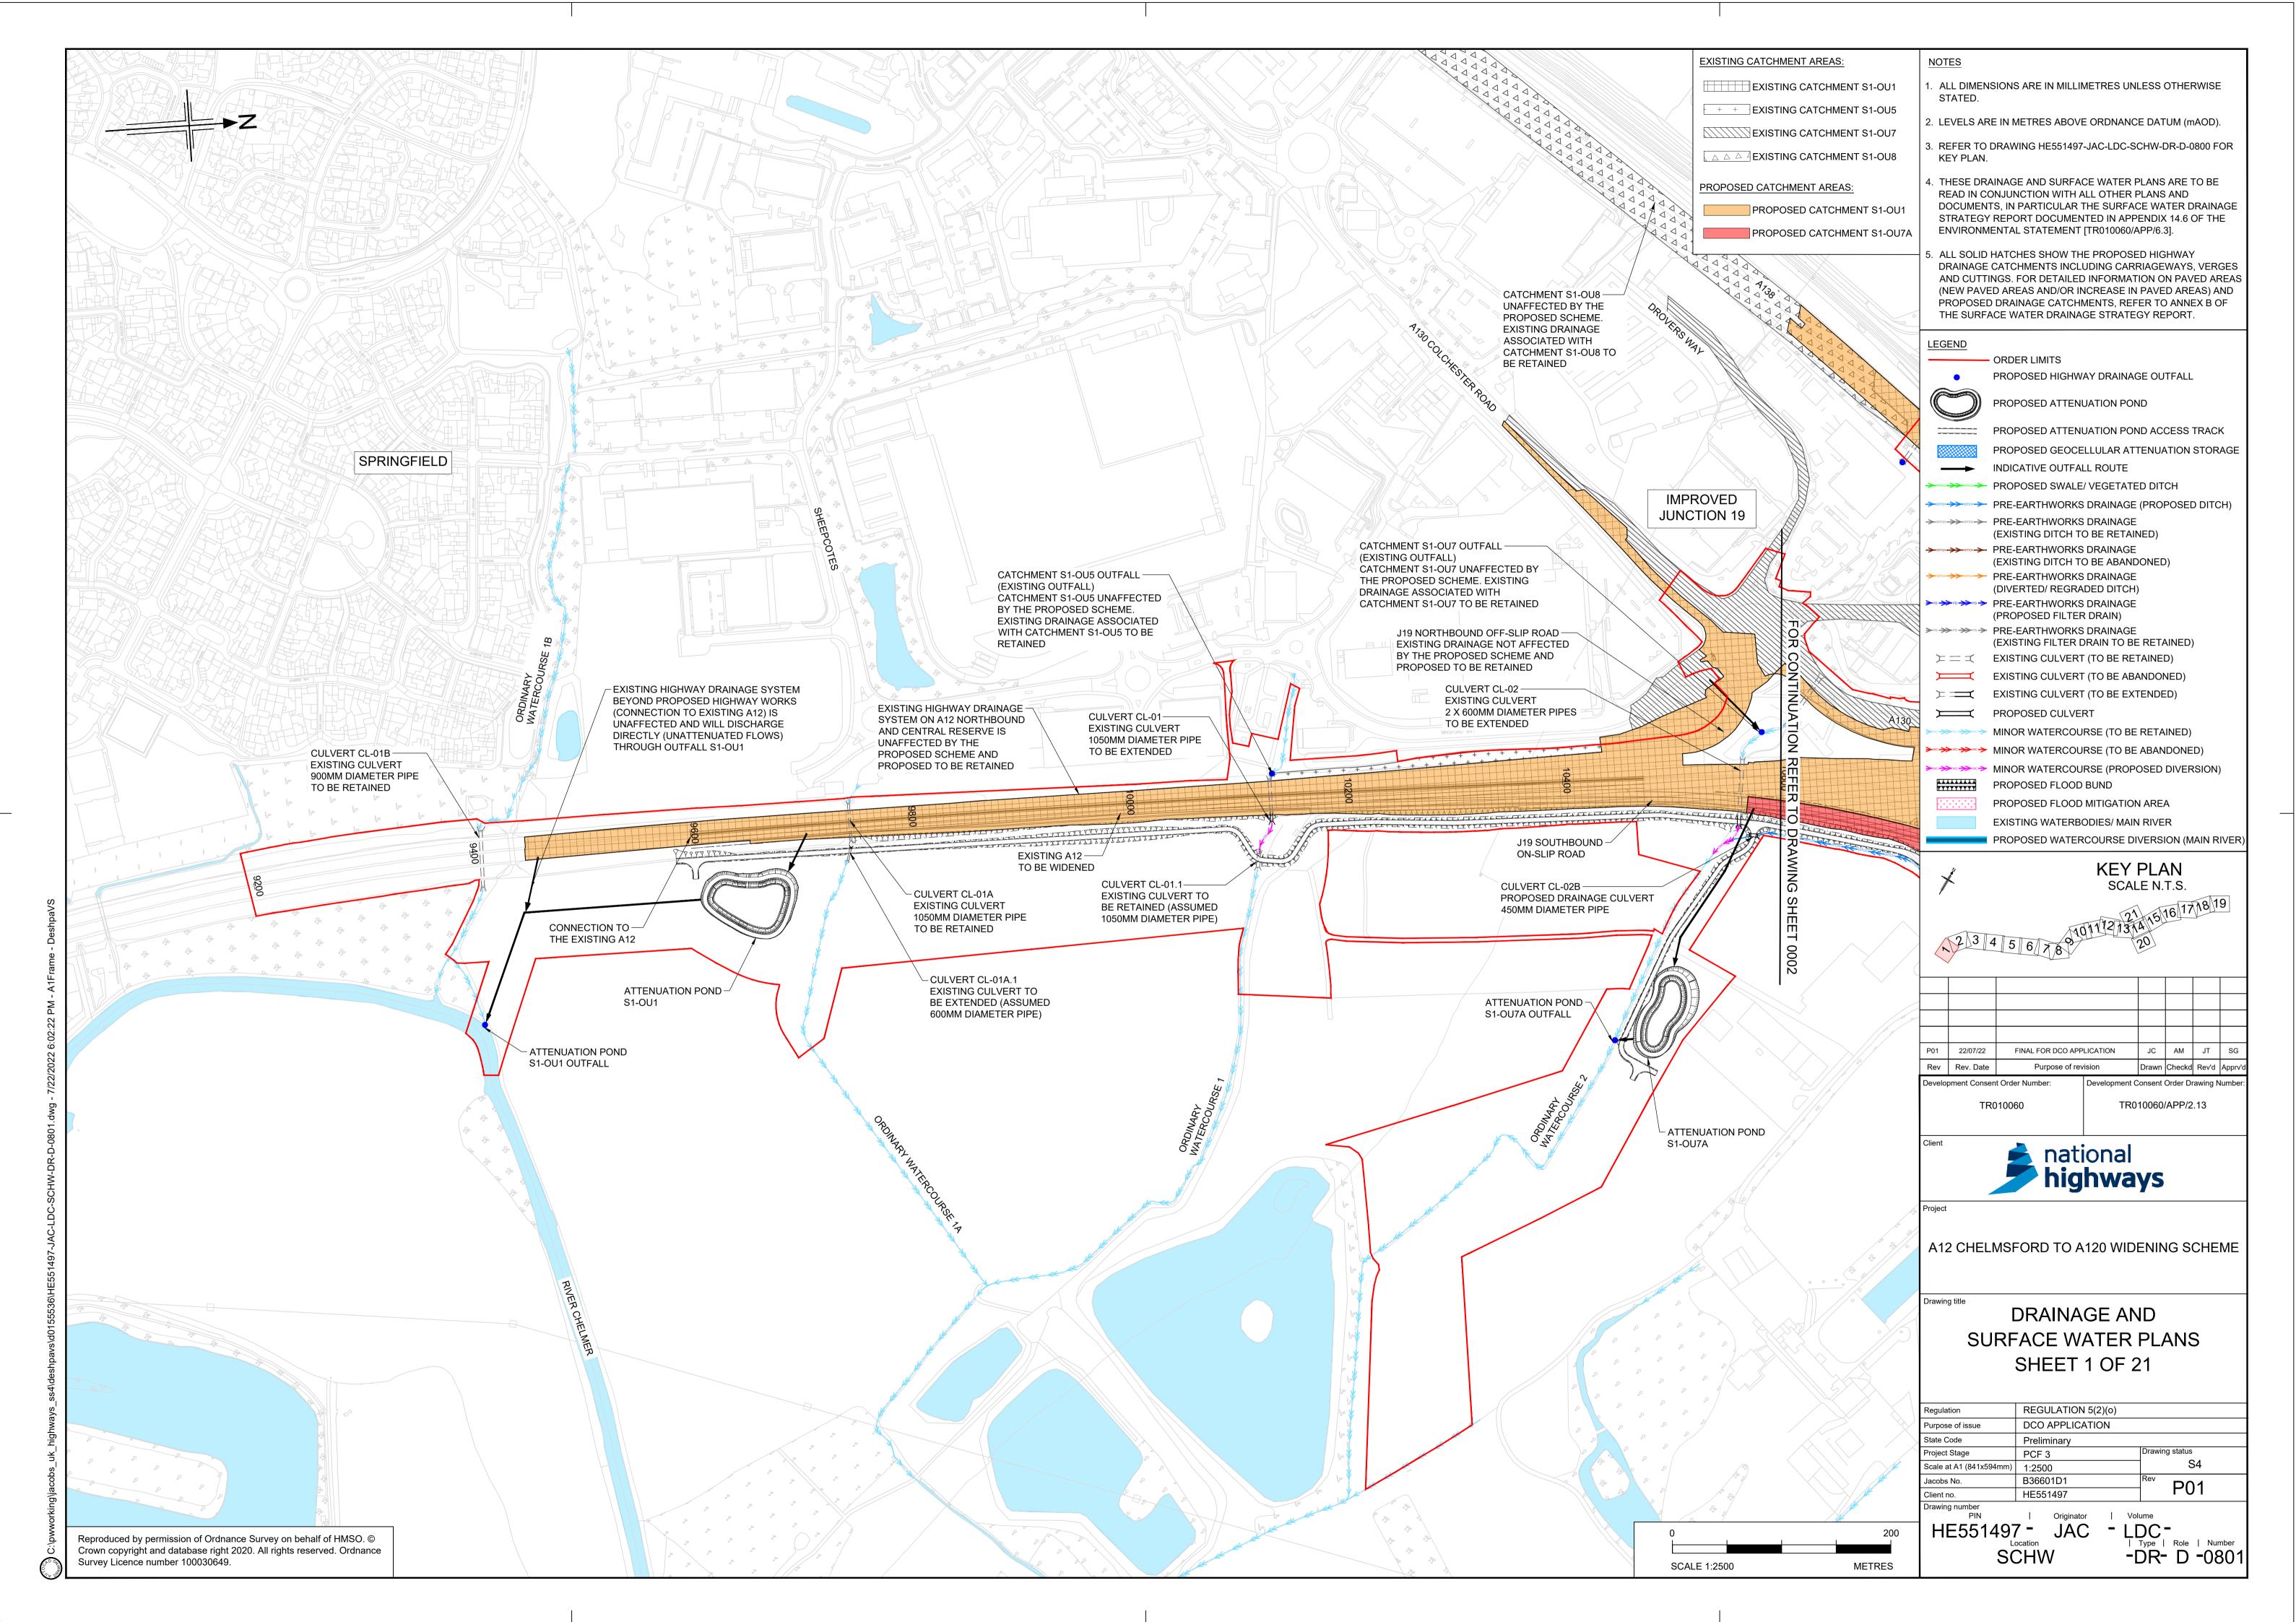

tions: Prescribed Forms and Procedure) Regulations 2009

Volume 2

August 2022



### Infrastructure Planning Planning Act 2008

## A12 Chelmsford to A120 Widening Scheme

Development Consent Order 202[]

#### **DRAINAGE AND SURFACE WATER PLANS PART 2**

| Regulation Number:                     | Regulation 5(2)(o)                  |
|----------------------------------------|-------------------------------------|
| Planning Inspectorate Scheme Reference | TR010060                            |
| Plot Application Document Reference    | TR010060/APP/2.13                   |
| Author                                 | A12 Project Team, National Highways |

| Version | Date        | Status of Version |
|---------|-------------|-------------------|
| Rev 1   | August 2022 | DCO Application   |