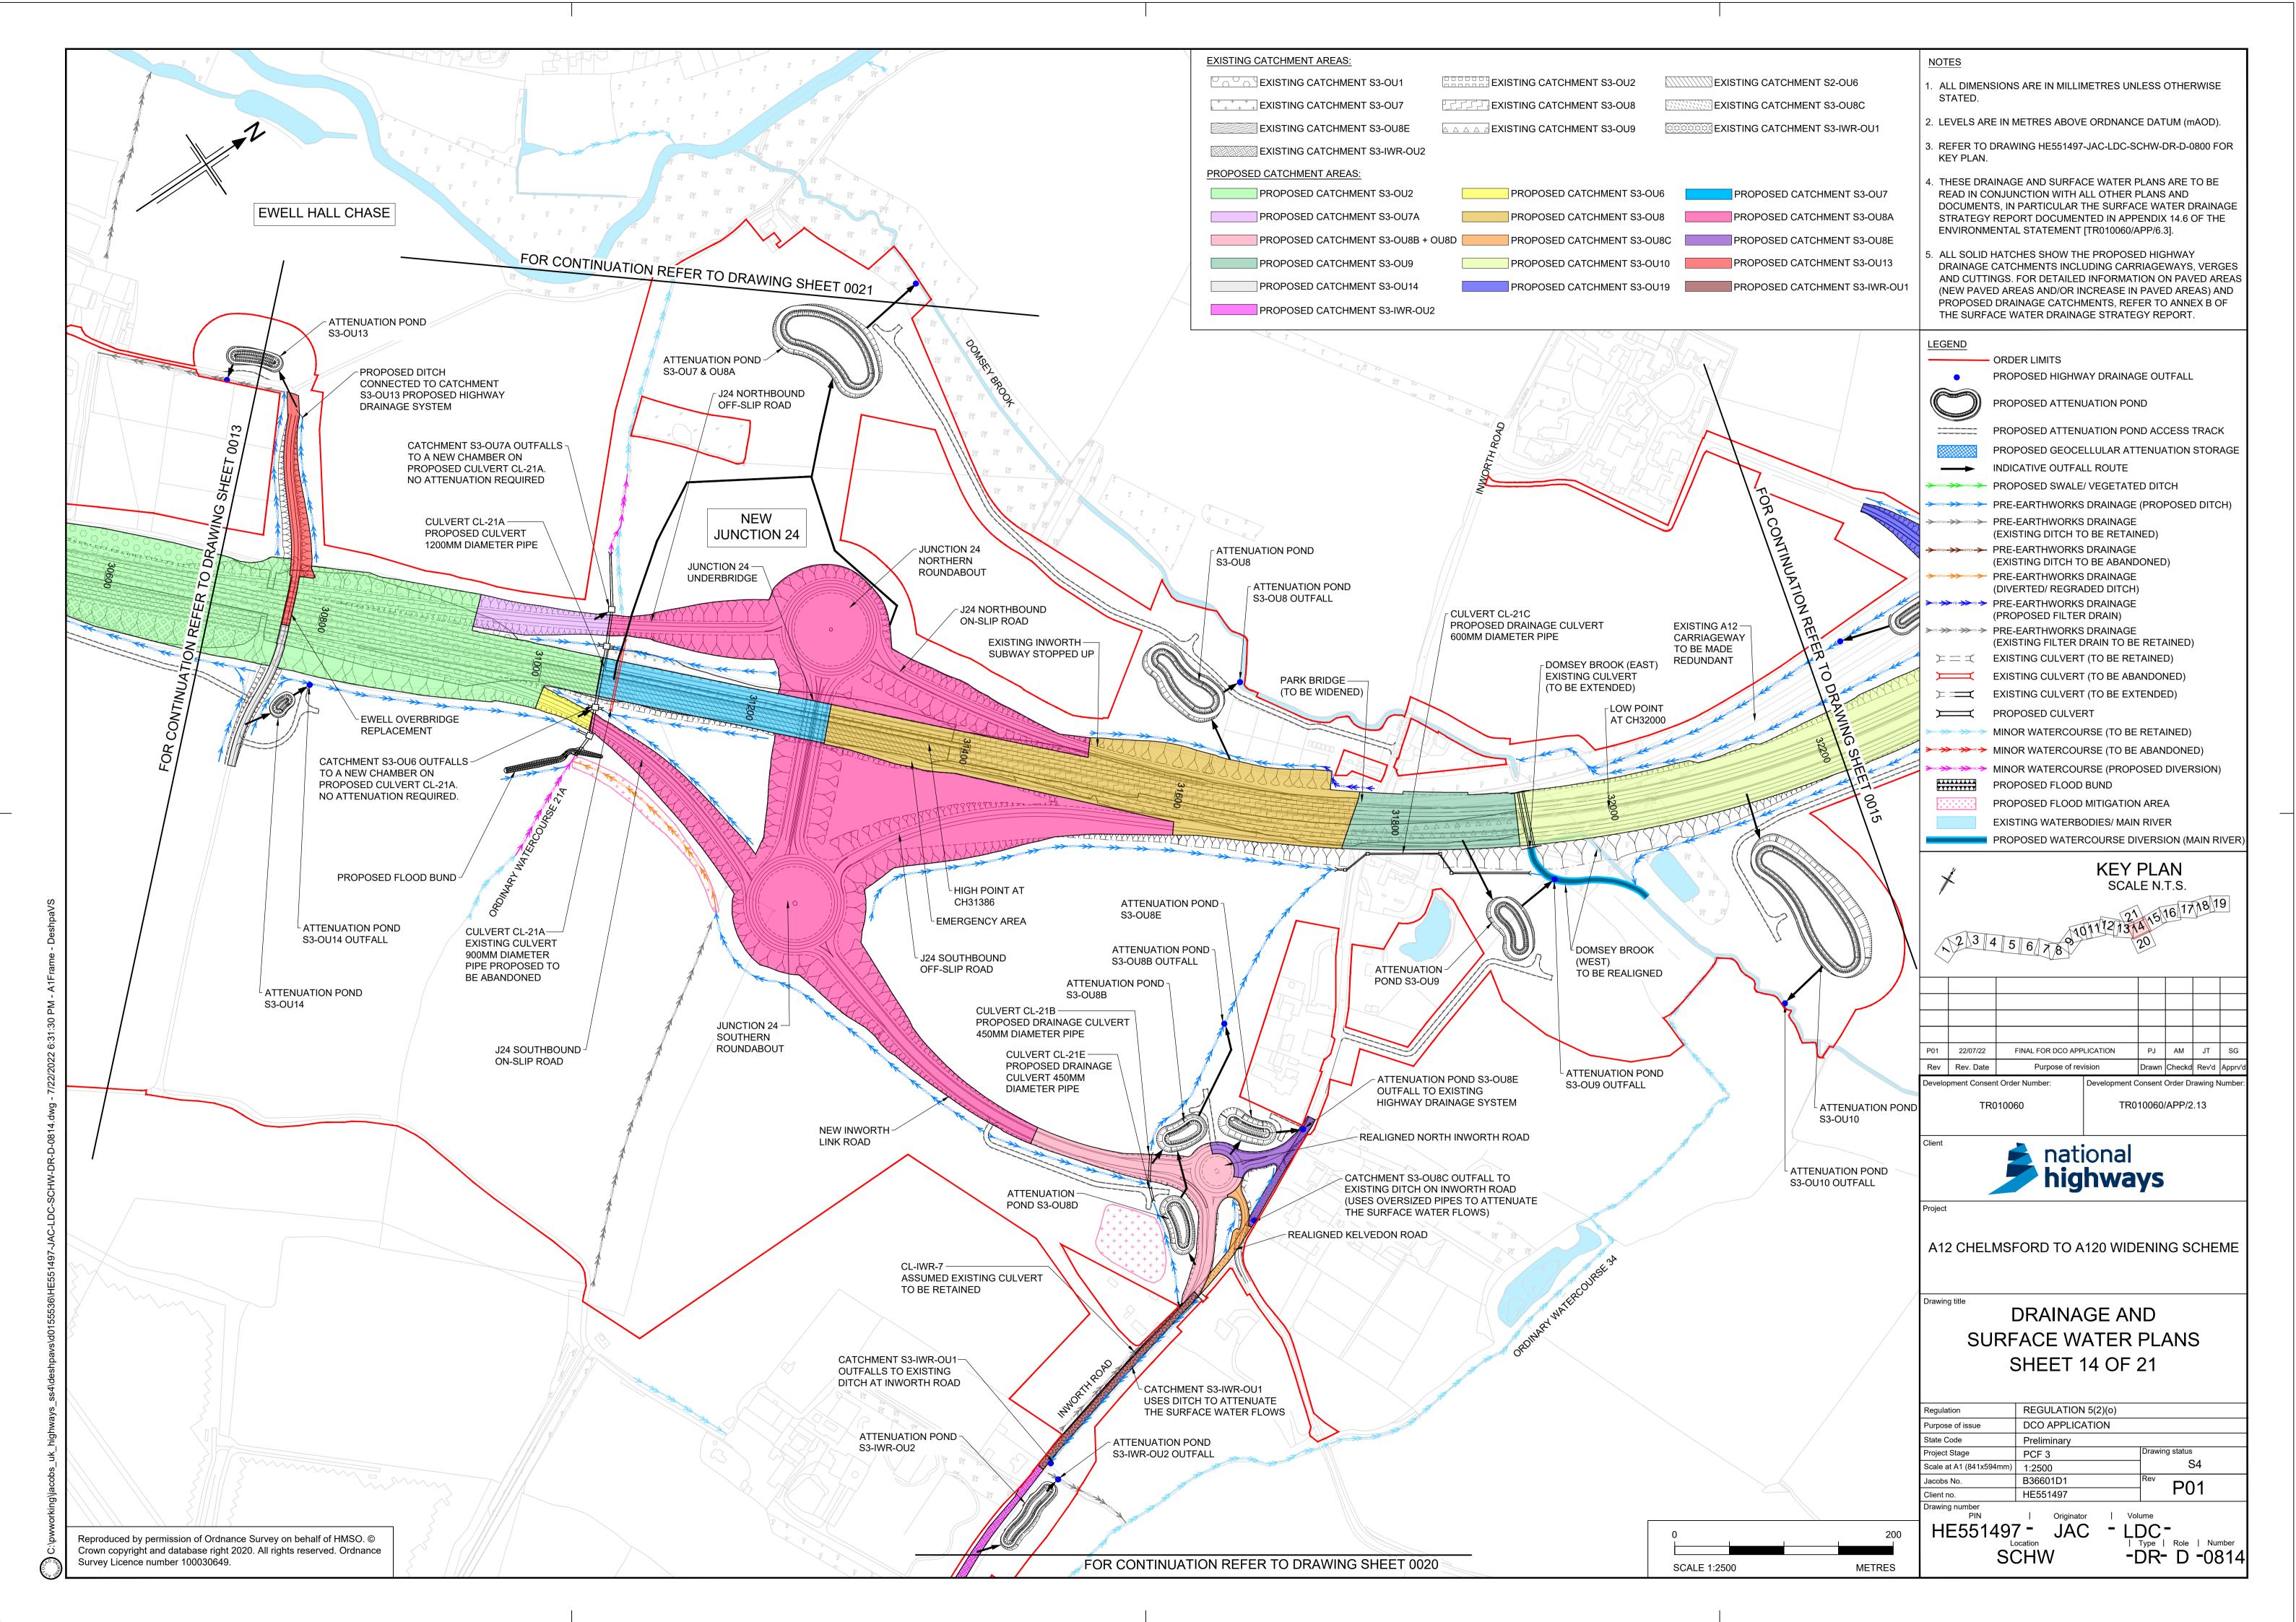

d Procedure) Regulations 2009

Volume 2

August 2022



### Infrastructure Planning Planning Act 2008

## A12 Chelmsford to A120 Widening Scheme

Development Consent Order 202[]

#### **DRAINAGE AND SURFACE WATER PLANS PART 2**

| Regulation Number:                     | Regulation 5(2)(o)                  |
|----------------------------------------|-------------------------------------|
| Planning Inspectorate Scheme Reference | TR010060                            |
| Plot Application Document Reference    | TR010060/APP/2.13                   |
| Author                                 | A12 Project Team, National Highways |

| Version | Date        | Status of Version |
|---------|-------------|-------------------|
| Rev 1   | August 2022 | DCO Application   |