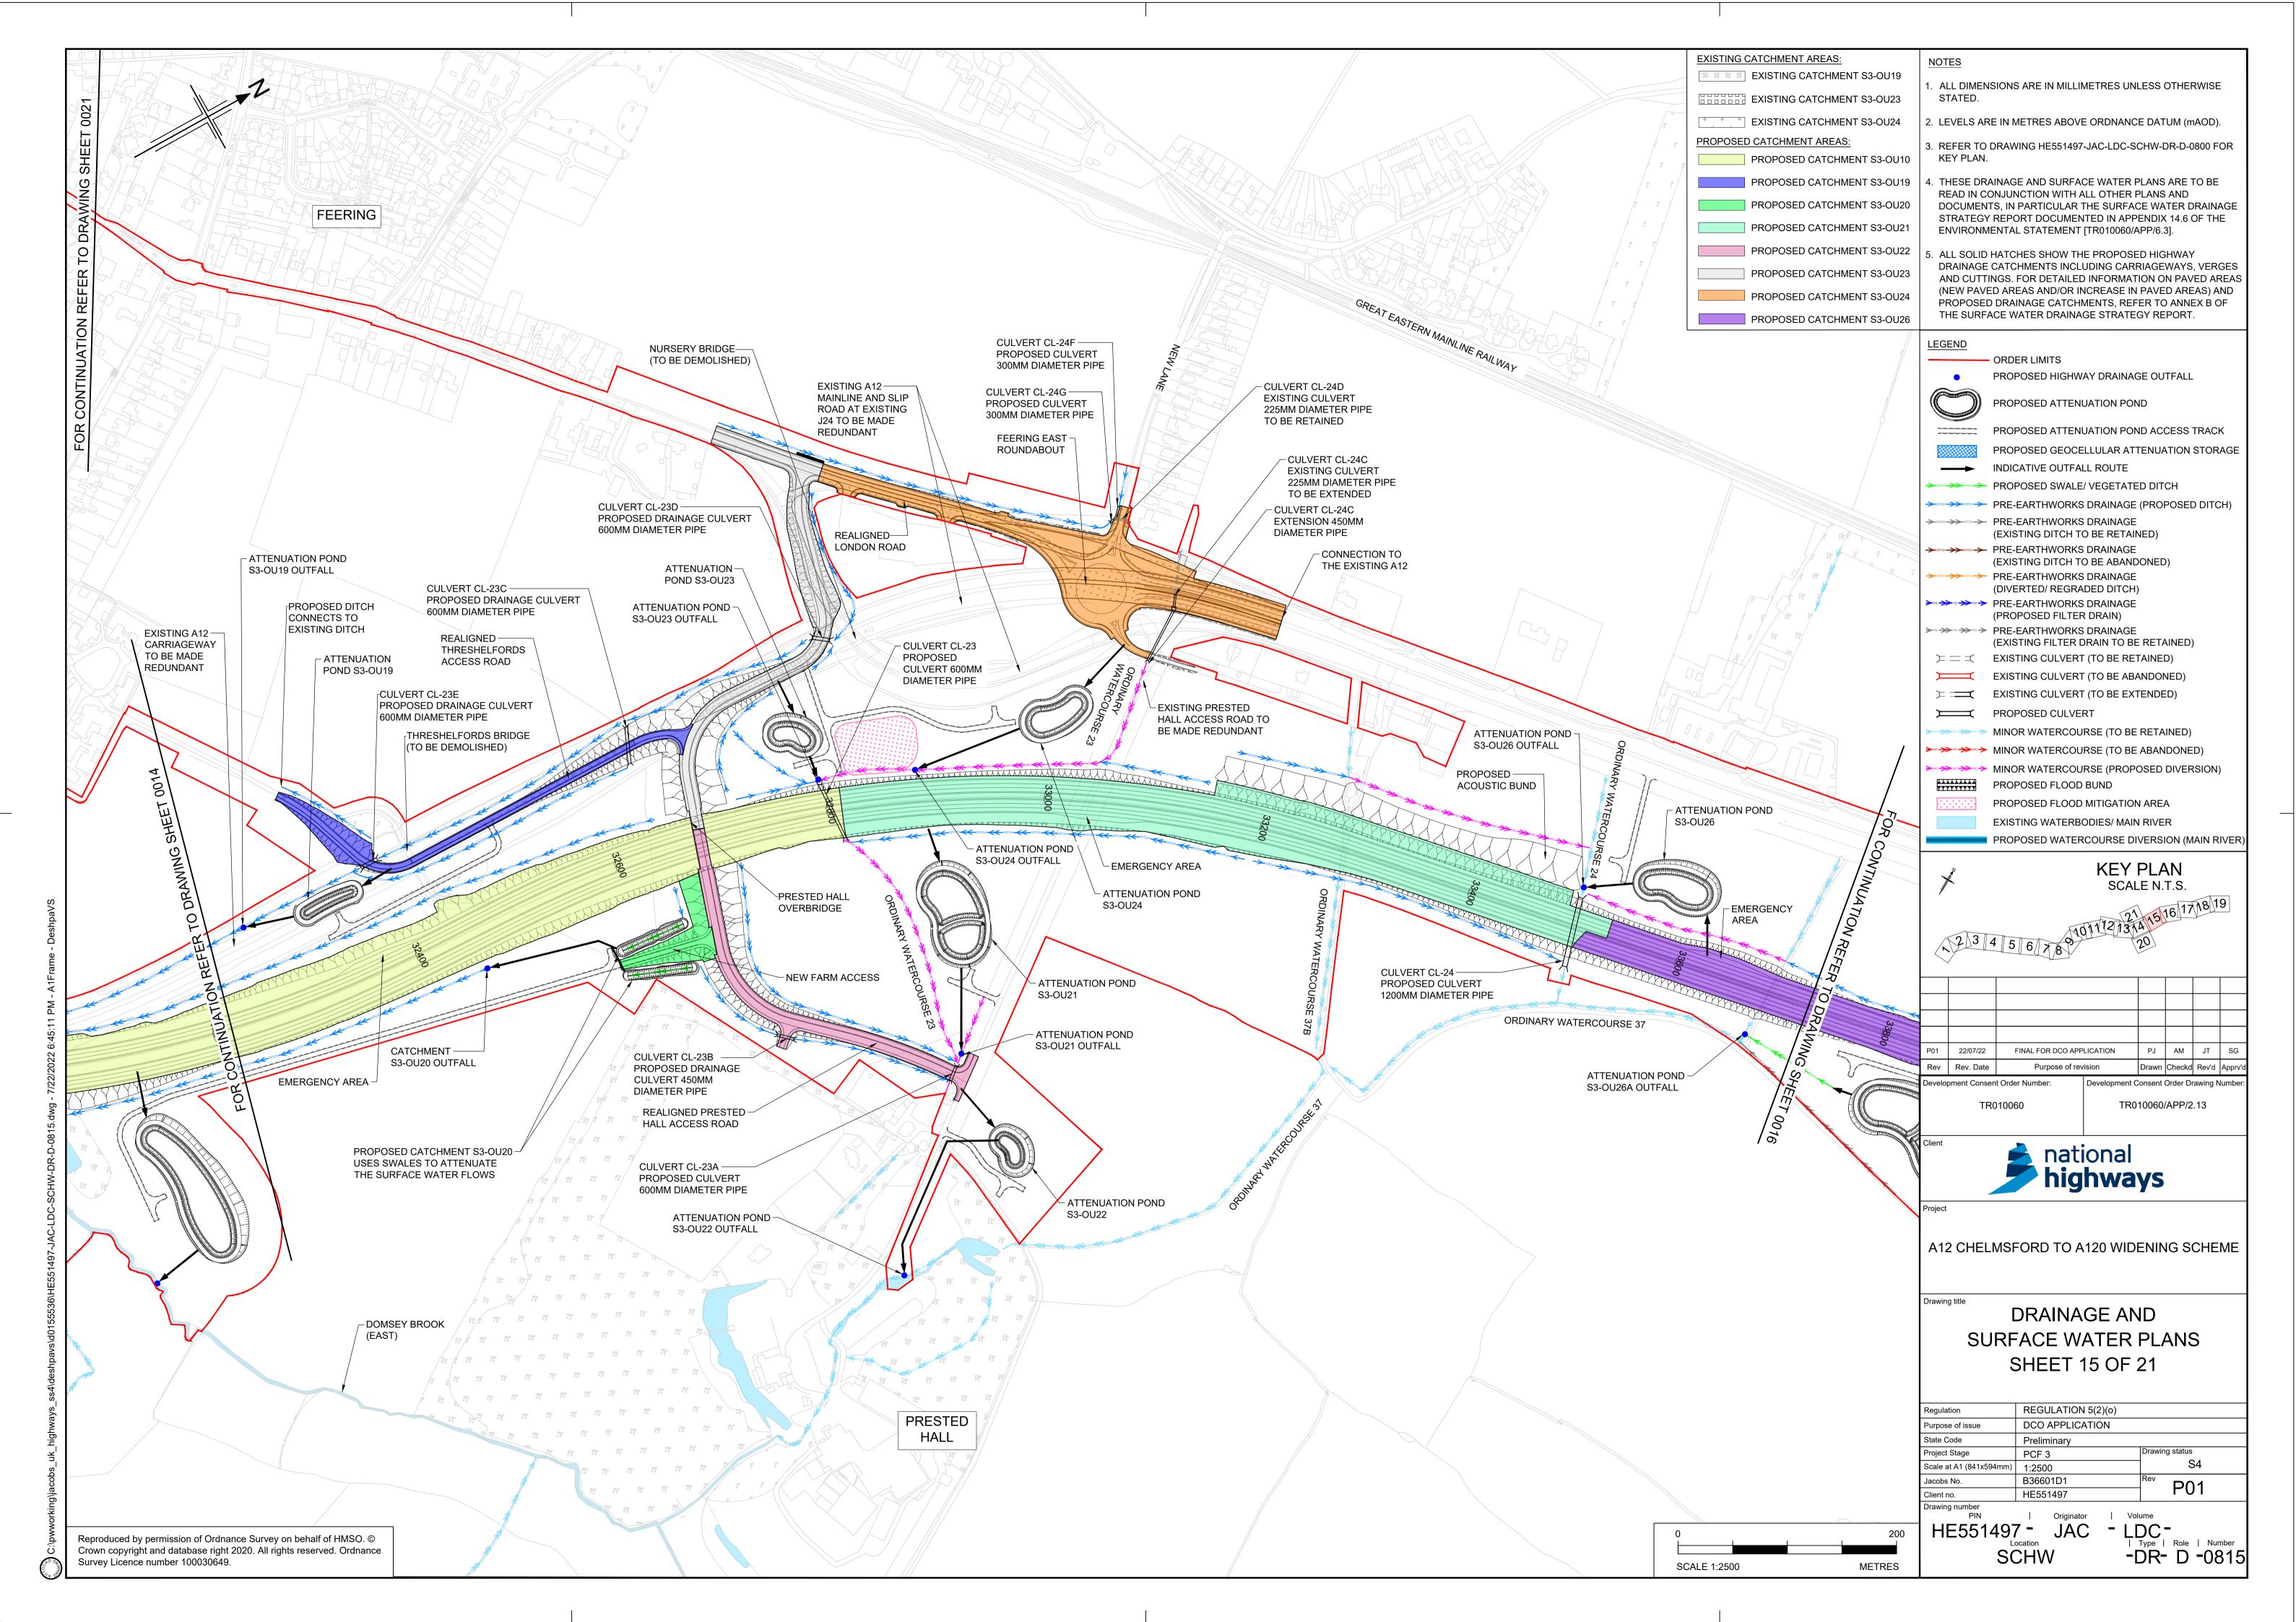

Procedure) Regulations 2009

Volume 2

August 2022



### Infrastructure Planning Planning Act 2008

## A12 Chelmsford to A120 Widening Scheme

Development Consent Order 202[]

#### **DRAINAGE AND SURFACE WATER PLANS PART 2**

| Regulation Number:                     | Regulation 5(2)(o)                  |
|----------------------------------------|-------------------------------------|
| Planning Inspectorate Scheme Reference | TR010060                            |
| Plot Application Document Reference    | TR010060/APP/2.13                   |
| Author                                 | A12 Project Team, National Highways |

| Version | Date        | Status of Version |
|---------|-------------|-------------------|
| Rev 1   | August 2022 | DCO Application   |