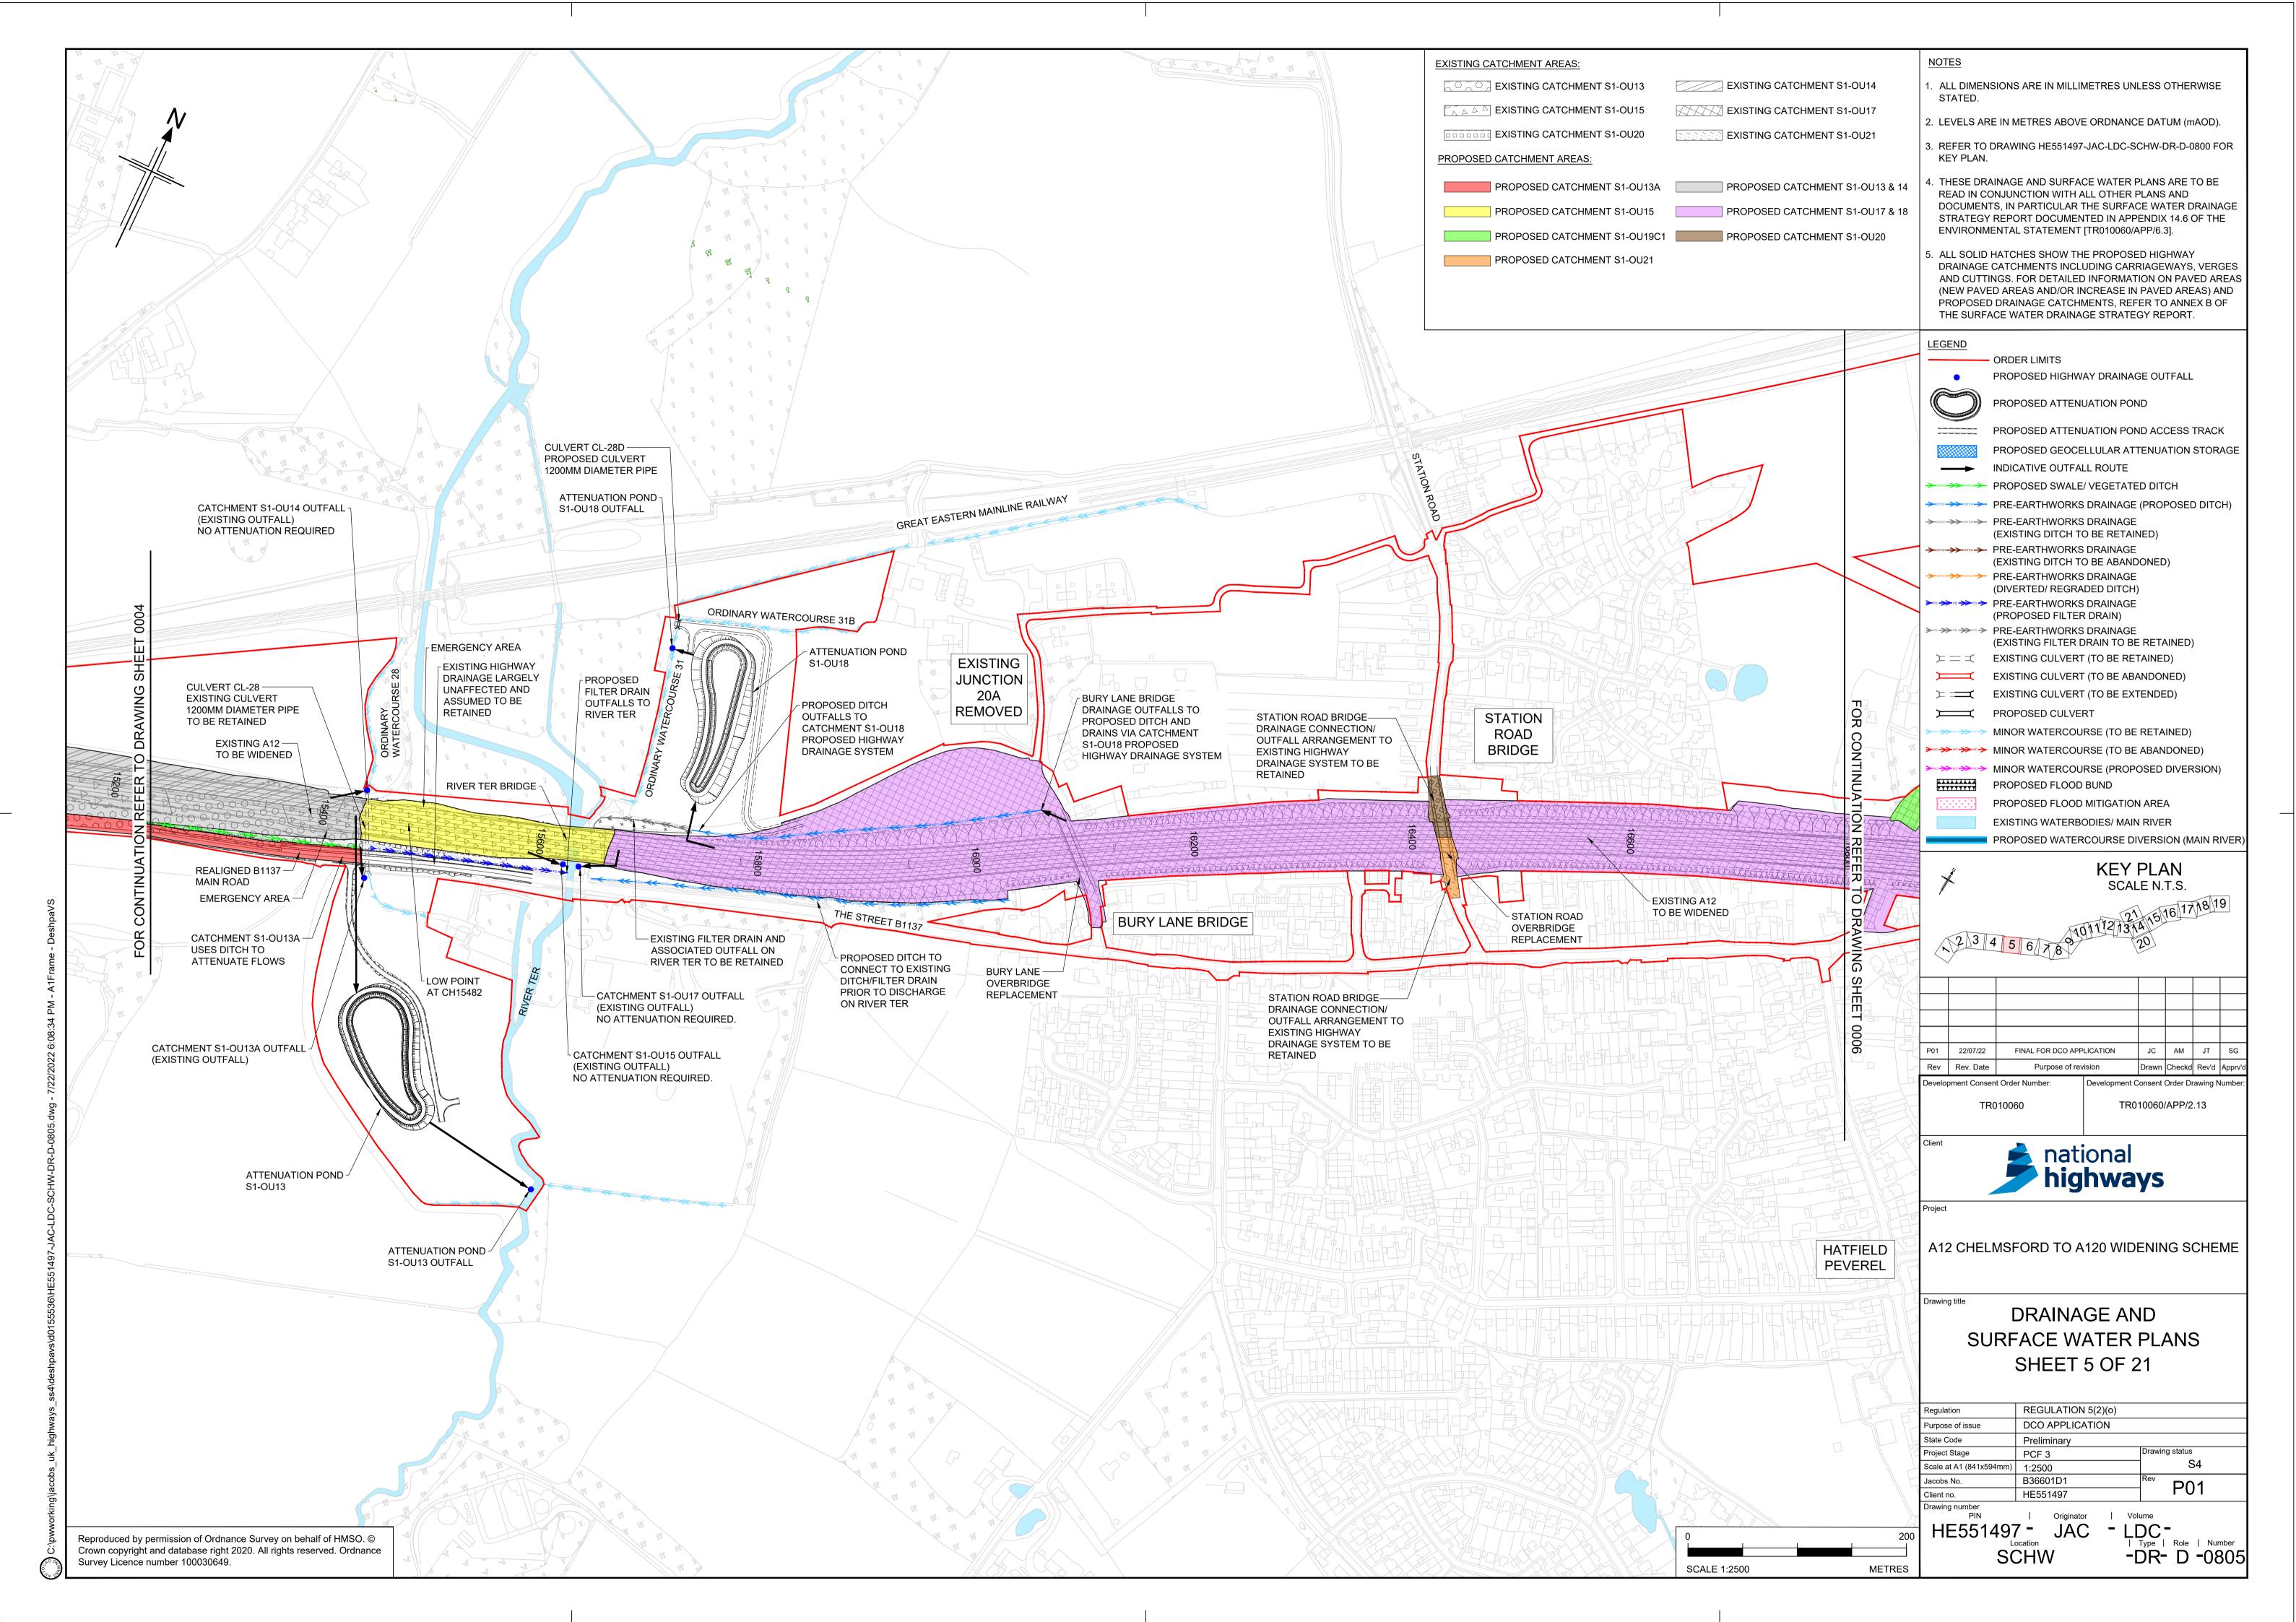

#### A12 Chelmsford to A120 Widening Scheme

TR010060

# 2.13 DRAINAGE AND SURFACE WATER PLANS PART 2

APFP Regulation 5(2)(o)

Planning Act 2008

Infrastructure Planning (Applications: Prescribed Forms and Procedure) Regulations 2009

Volume 2

August 2022

#### **DRAINAGE AND SURFACE WATER PLANS PART 2**

| Regulation Number:                     | Regulation 5(2)(o)                  |
|----------------------------------------|-------------------------------------|
| Planning Inspectorate Scheme Reference | TR010060                            |
| Plot Application Document Reference    | TR010060/APP/2.13                   |
| Author                                 | A12 Project Team, National Highways |