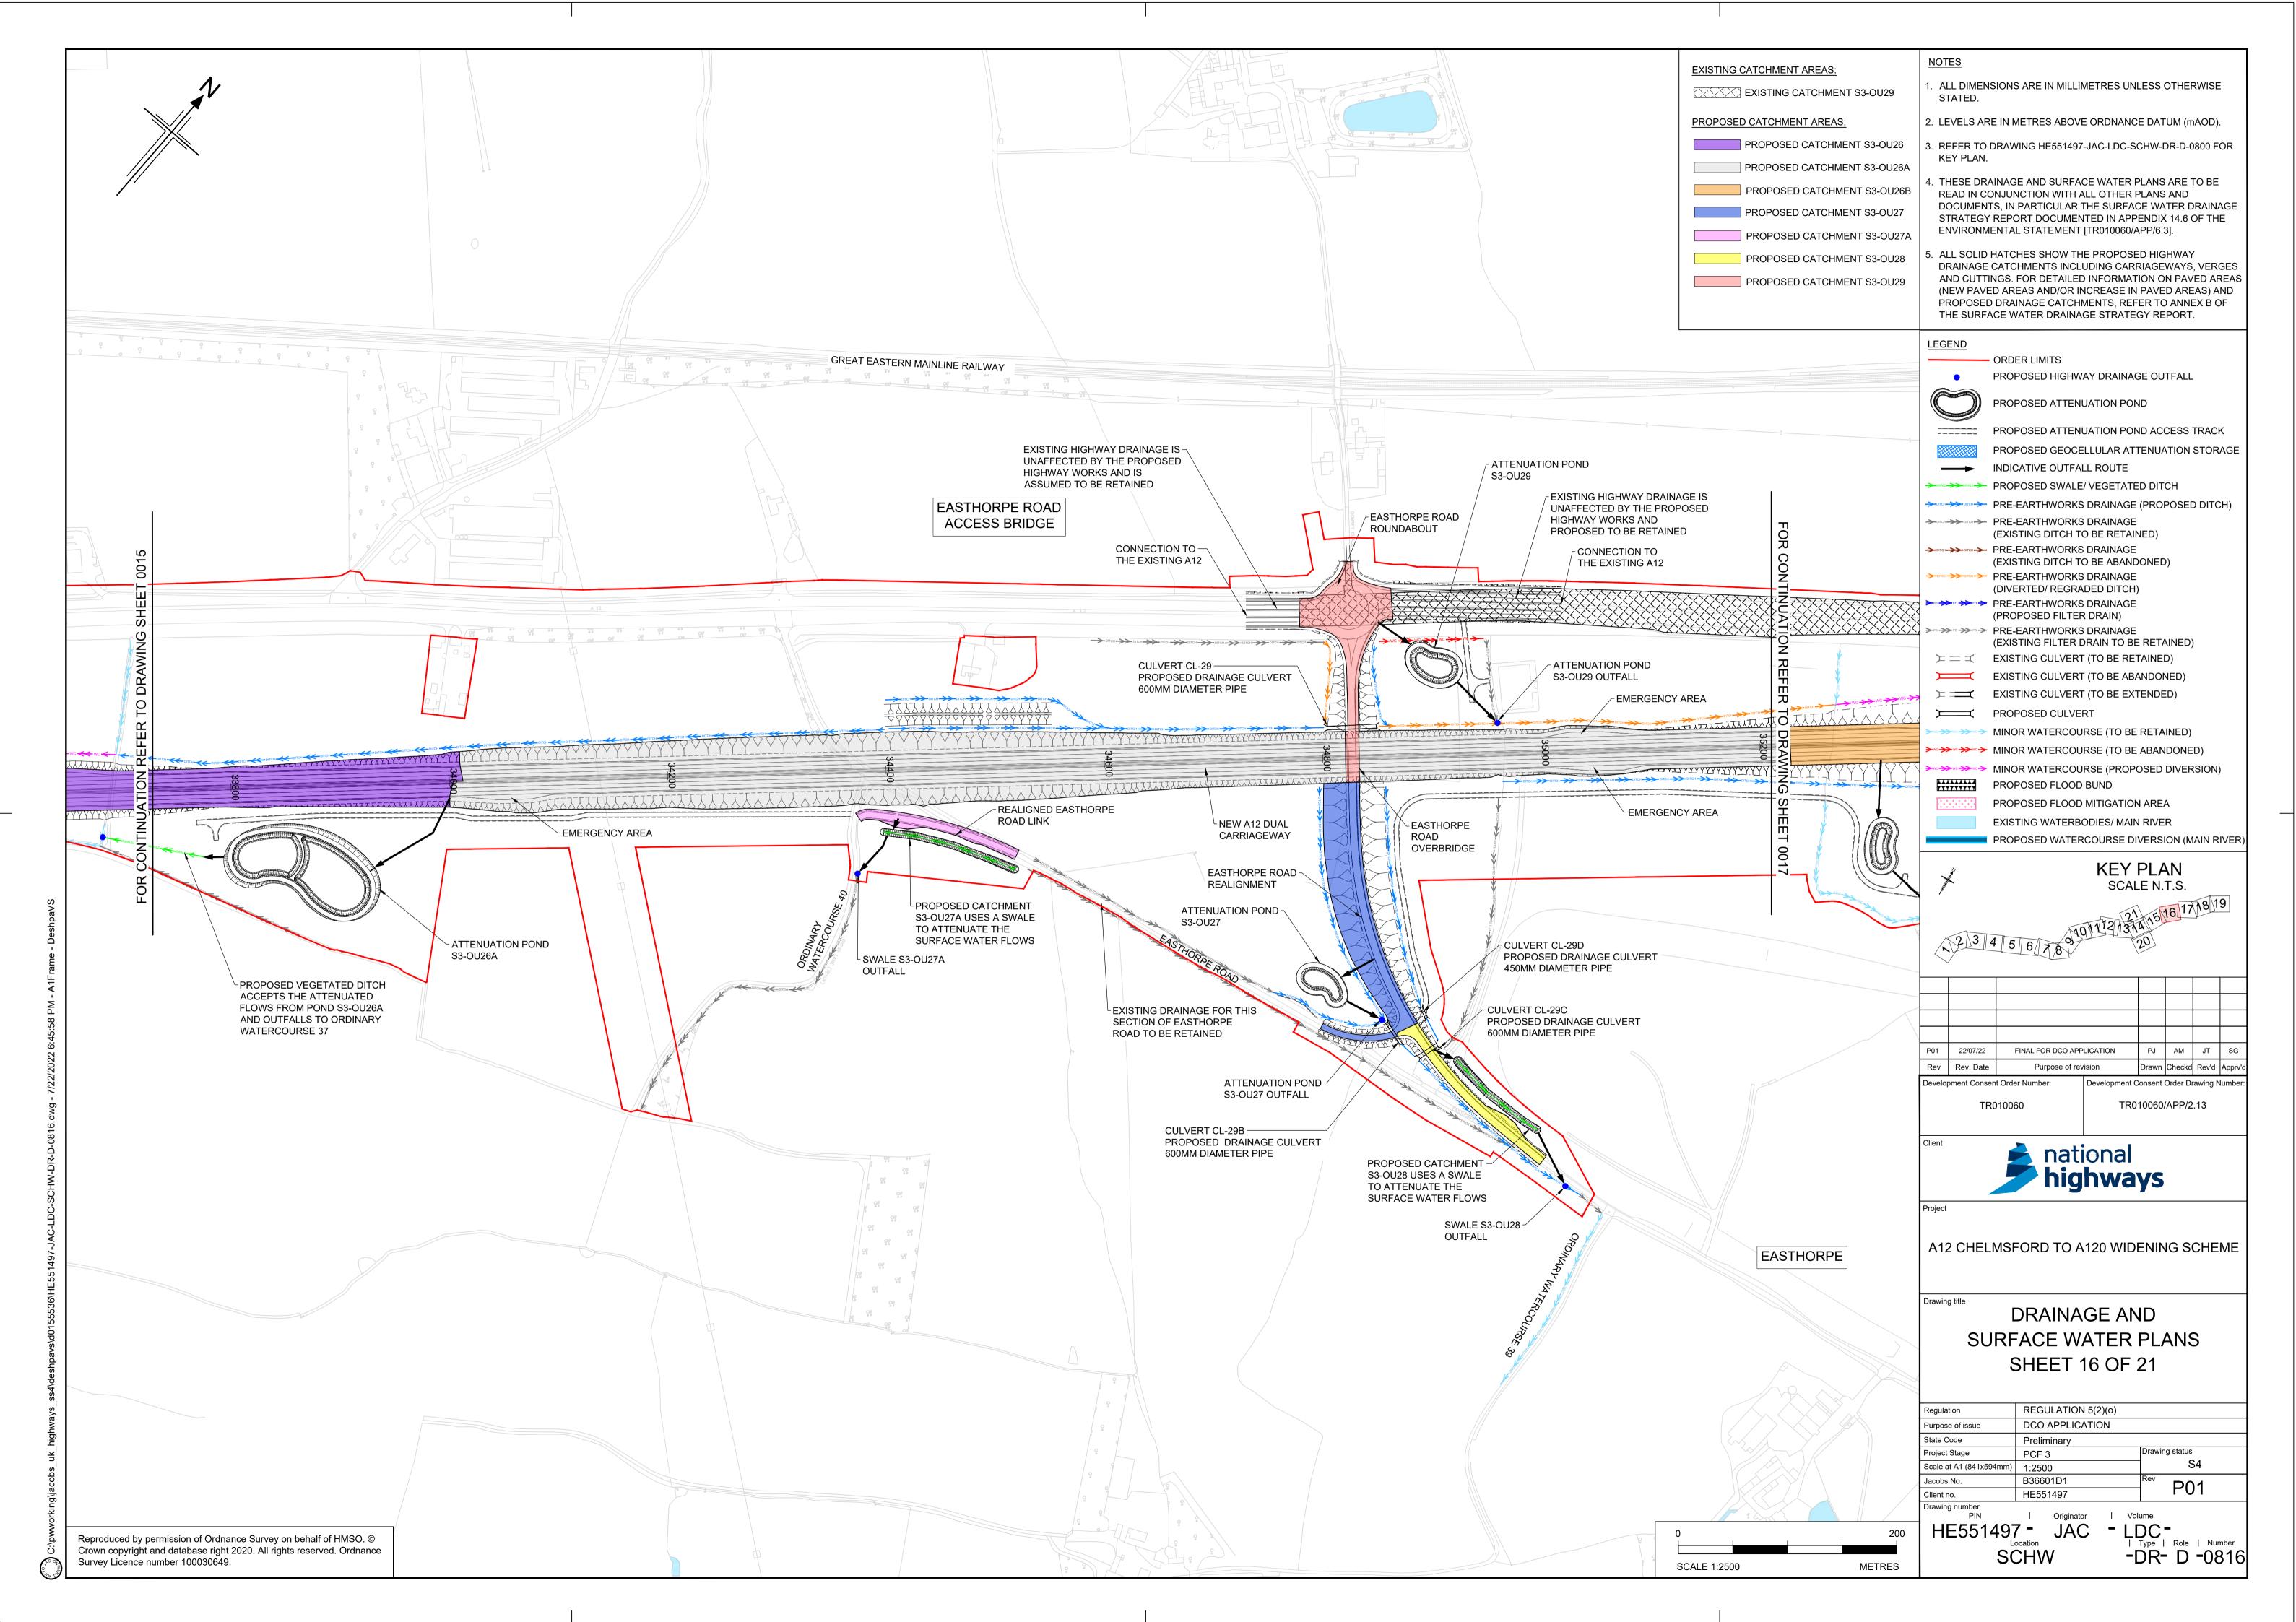

ocedure) Regulations 2009

Volume 2

August 2022



### Infrastructure Planning Planning Act 2008

## A12 Chelmsford to A120 Widening Scheme

Development Consent Order 202[]

#### **DRAINAGE AND SURFACE WATER PLANS PART 2**

| Regulation Number:                     | Regulation 5(2)(o)                  |
|----------------------------------------|-------------------------------------|
| Planning Inspectorate Scheme Reference | TR010060                            |
| Plot Application Document Reference    | TR010060/APP/2.13                   |
| Author                                 | A12 Project Team, National Highways |

| Version | Date        | Status of Version |
|---------|-------------|-------------------|
| Rev 1   | August 2022 | DCO Application   |